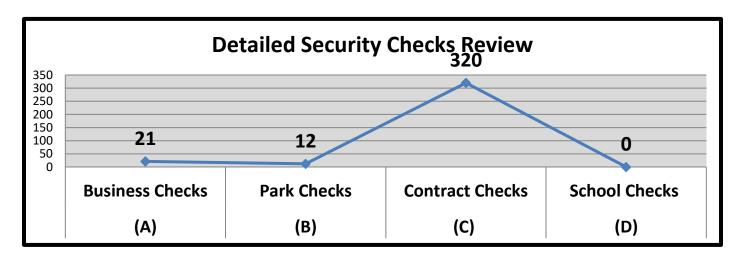

#### **C.** Security Checks Monthly Total:

<u>0353</u>

| *            | Security Checks | 7817 | <b>7S26</b> |  | тот | AVER  | %    |
|--------------|-----------------|------|-------------|--|-----|-------|------|
| (A)          | Business Checks | 0    | 21          |  | 21  | 10.5  | 6%   |
| ( <b>B</b> ) | Park Checks     | 11   | 1           |  | 12  | 6.0   | 3%   |
| (C)          | Contract Checks | 105  | 215         |  | 320 | 160.0 | 91%  |
| ( <b>D</b> ) | Plaza Checks    | 0    | 0           |  | 0   | 0.0   | 0%   |
|              |                 |      |             |  |     |       |      |
| ( <b>E</b> ) | Totals          | 116  | 237         |  | 353 | 176.5 | 100% |

#### **D.** Detailed Security Checks Monthly: