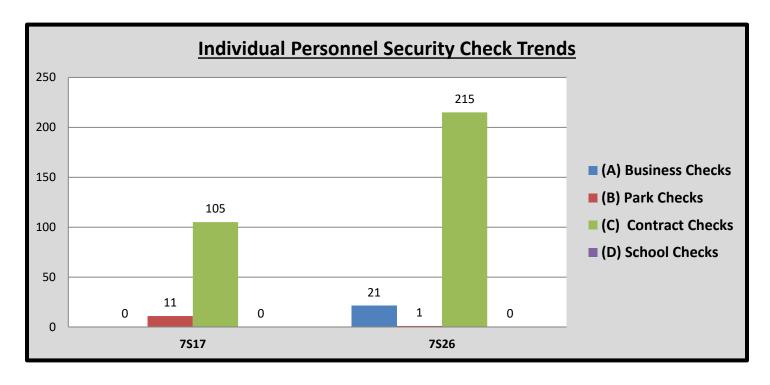

#### **C.** Security Checks Monthly Total:

<u>0353</u>

| *            | Security Checks | 7817 | <b>7S26</b> |  | тот | AVER  | %    |
|--------------|-----------------|------|-------------|--|-----|-------|------|
| (A)          | Business Checks | 0    | 21          |  | 21  | 10.5  | 6%   |
| ( <b>B</b> ) | Park Checks     | 11   | 1           |  | 12  | 6.0   | 3%   |
| (C)          | Contract Checks | 105  | 215         |  | 320 | 160.0 | 91%  |
| ( <b>D</b> ) | Plaza Checks    | 0    | 0           |  | 0   | 0.0   | 0%   |
|              |                 |      |             |  |     |       |      |
| ( <b>E</b> ) | Totals          | 116  | 237         |  | 353 | 176.5 | 100% |

#### **E.** Individual Personnel Security Check Trends: