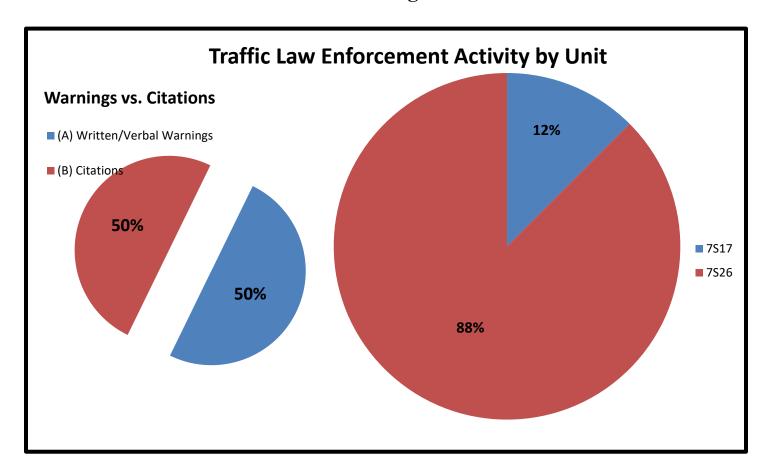

#### Q. Citations vs. Warnings Monthly Total:

<u>008</u>

| *   | Warnings vs. Citations  | 7S17 | 7S26 | TOT | AVER | %    |
|-----|-------------------------|------|------|-----|------|------|
| (A) | Written/Verbal Warnings | 0    | 4    | 4   | 2.0  | 50%  |
| (B) | Citations               | 1    | 3    | 4   | 2.0  | 50%  |
|     |                         |      |      |     |      |      |
| (C) | Totals                  | 1    | 7    | 8   | 4.0  | 100% |