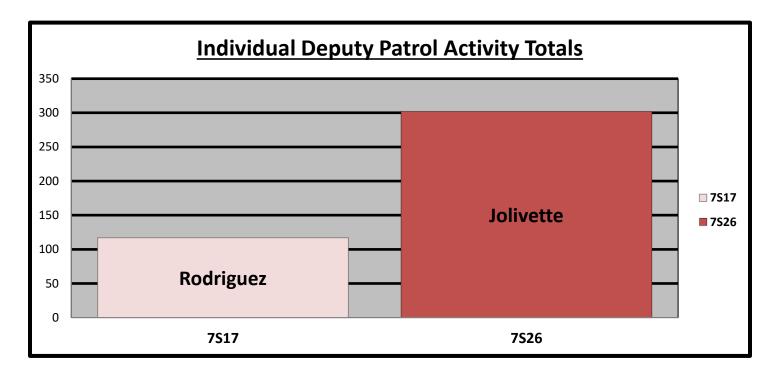

| *  | Patrol Activity Types       | 7S17 | 7S26 | ТОТ | AVER  | %    |
|----|-----------------------------|------|------|-----|-------|------|
| A  | Citizen Contact             | 33   | 57   | 90  | 45.0  | 21%  |
| В  | Patrol Alert                | 0    | 10   | 10  | 5.0   | 2%   |
| С  | Security Checks             | 56   | 195  | 251 | 125.5 | 60%  |
| D  | Suspicious Person/Vehicle   | 4    | 4    | 8   | 4.0   | 2%   |
| E  | Traffic Law Enforcement     | 1    | 6    | 7   | 3.5   | 2%   |
| F  | Offense/Incident Reports    | 0    | 0    | 0   | 0.0   | 0%   |
| G  | Vacation Watch              | 1    | 19   | 20  | 10.0  | 5%   |
| Н  | Open Door / Window          | 0    | 1    | 1   | 0.5   | 0%   |
| I  | Assist Contract Citizen     | 0    | 0    | 0   | 0.0   | 0%   |
| J  | Welfare Check / Med.        | 2    | 1    | 3   | 1.5   | 1%   |
| K  | Traffic Initiative          | 0    | 0    | 0   | 0.0   | 0%   |
| L  | Traffic Hazard              | 2    | 2    | 4   | 2.0   | 1%   |
| M  | Animal Humane               | 1    | 0    | 1   | 0.5   | 0%   |
| N  | Alarms                      | 0    | 0    | 0   | 0.0   | 0%   |
| О  | Mental Cases (171)          | 0    | 0    | 0   | 0.0   | 0%   |
| P  | Disturbance                 | 0    | 3    | 3   | 1.5   | 1%   |
| Q  | Criminal Investigation      | 0    | 0    | 0   | 0.0   | 0%   |
| R  | Follow-up Investigation     | 0    | 1    | 1   | 0.5   | 0%   |
| S  | Criminal Mischief           | 0    | 1    | 1   | 0.5   | 0%   |
| Т  | Burglary Residence/Vehicle  | 0    | 1    | 1   | 0.5   | 0%   |
| U  | Theft / Theft of Business   | 0    | 0    | 0   | 0.0   | 0%   |
| V  | Citizen Assaulted           | 0    | 0    | 0   | 0.0   | 0%   |
| W  | Robbery of an Individual    | 0    | 0    | 0   | 0.0   | 0%   |
| X  | Trespass Warning            | 1    | 0    | 1   | 0.5   | 0%   |
| Y  | Major/Minor Crash           | 0    | 0    | 0   | 0.0   | 0%   |
| Z  | Child Custody Disputes      | 0    | 0    | 0   | 0.0   | 0%   |
| AA | Assist The Officer (Pct. 7) | 15   | 0    | 15  | 7.5   | 4%   |
| BB | Runaway Missing Persons     | 0    | 0    | 0   | 0.0   | 0%   |
| CC | Assisted LEA                | 0    | 0    | 0   | 0.0   | 0%   |
| DD | Solicitors                  | 0    | 0    | 0   | 0.0   | 0%   |
| EE | Meeting/Event/Ct.           | 1    | 1    | 2   | 1.0   | 0%   |
|    |                             |      |      |     |       |      |
| *  | MONTH TOTALS                | 117  | 302  | 419 | 209.5 | 100% |

#### B. Patrol Activity by Braeburn Valley West Personnel: