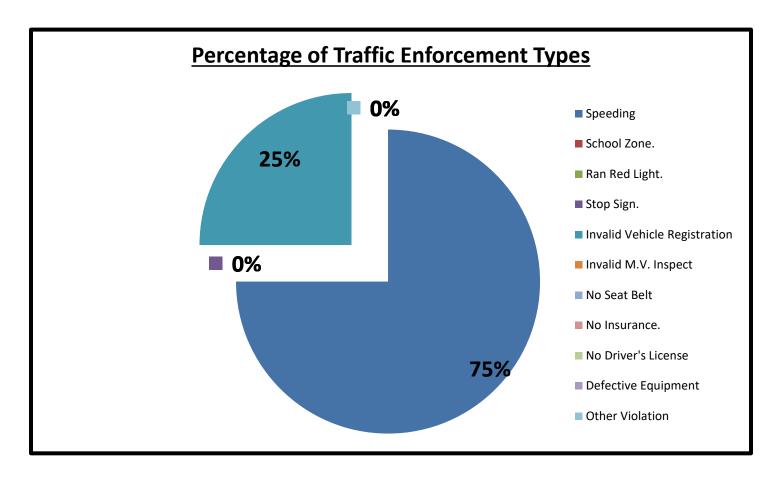

#### O. Traffic Law Enforcement Total:

<u>008</u>

| * | Traffic Enforcement          | 7817 | 7826 | тот | AVER | %    |
|---|------------------------------|------|------|-----|------|------|
| A | Speeding                     | 1    | 2    | 3   | 1.5  | 75%  |
| В | School Zone.                 | 0    | 0    | 0   | 0.0  | 0%   |
| С | Ran Red Light.               | 0    | 0    | 0   | 0.0  | 0%   |
| D | Stop Sign.                   | 0    | 0    | 0   | 0.0  | 0%   |
| E | Invalid Vehicle Registration | 0    | 1    | 1   | 0.5  | 25%  |
| F | Invalid M.V. Inspect         | 0    | 0    | 0   | 0.0  | 0%   |
| G | No Seat Belt                 | 0    | 0    | 0   | 0.0  | 0%   |
| Н | No Insurance.                | 0    | 0    | 0   | 0.0  | 0%   |
| I | No Driver's License          | 0    | 0    | 0   | 0.0  | 0%   |
| J | Defective Equipment          | 0    | 0    | 0   | 0.0  | 0%   |
| K | Other Violation              | 0    | 0    | 0   | 0.0  | 0%   |
|   |                              |      |      |     |      |      |
| L | Written Warnings             | 0    | 0    | 0   | 0.0  | 0%   |
| М | Verbal Warning               | 0    | 4    | 4   | 2.0  | 100% |
|   |                              |      |      |     |      |      |
| N | Citation                     | 1    | 3    | 4   | 2.0  | 50%  |
|   |                              |      |      |     |      |      |
| 0 | Total Violations             | 1    | 7    | 8   | 4.0  | 100% |