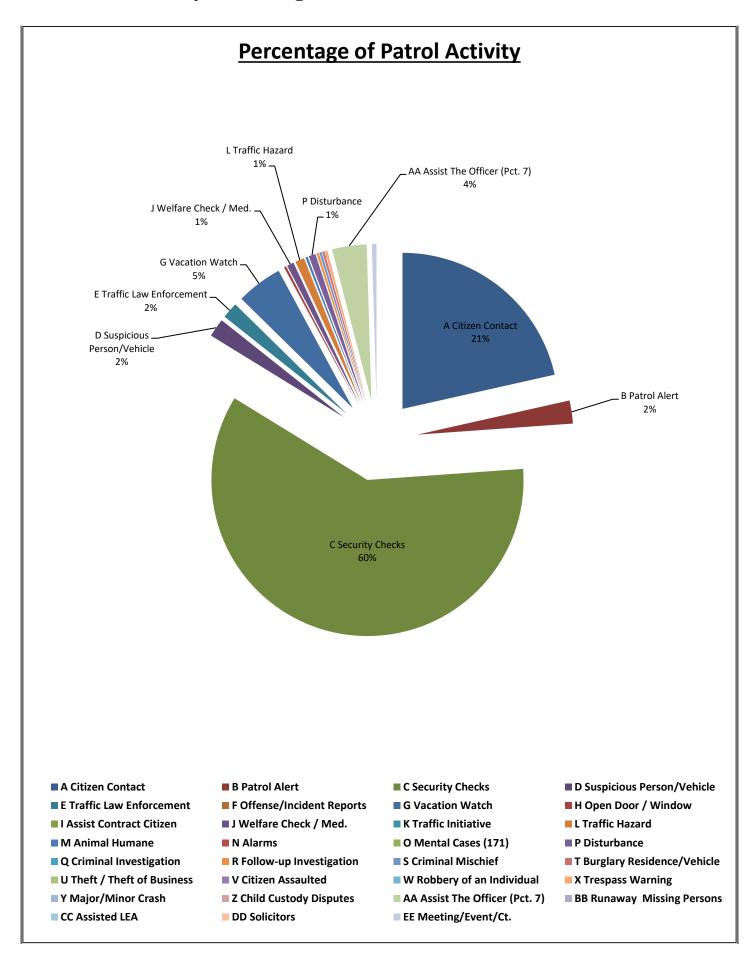

| *  | Patrol Activity Types       | 7S17 | 7S26 | ТОТ | AVER  | %    |
|----|-----------------------------|------|------|-----|-------|------|
| A  | Citizen Contact             | 33   | 57   | 90  | 45.0  | 21%  |
| В  | Patrol Alert                | 0    | 10   | 10  | 5.0   | 2%   |
| С  | Security Checks             | 56   | 195  | 251 | 125.5 | 60%  |
| D  | Suspicious Person/Vehicle   | 4    | 4    | 8   | 4.0   | 2%   |
| E  | Traffic Law Enforcement     | 1    | 6    | 7   | 3.5   | 2%   |
| F  | Offense/Incident Reports    | 0    | 0    | 0   | 0.0   | 0%   |
| G  | Vacation Watch              | 1    | 19   | 20  | 10.0  | 5%   |
| Н  | Open Door / Window          | 0    | 1    | 1   | 0.5   | 0%   |
| I  | Assist Contract Citizen     | 0    | 0    | 0   | 0.0   | 0%   |
| J  | Welfare Check / Med.        | 2    | 1    | 3   | 1.5   | 1%   |
| K  | Traffic Initiative          | 0    | 0    | 0   | 0.0   | 0%   |
| L  | Traffic Hazard              | 2    | 2    | 4   | 2.0   | 1%   |
| M  | Animal Humane               | 1    | 0    | 1   | 0.5   | 0%   |
| N  | Alarms                      | 0    | 0    | 0   | 0.0   | 0%   |
| О  | Mental Cases (171)          | 0    | 0    | 0   | 0.0   | 0%   |
| P  | Disturbance                 | 0    | 3    | 3   | 1.5   | 1%   |
| Q  | Criminal Investigation      | 0    | 0    | 0   | 0.0   | 0%   |
| R  | Follow-up Investigation     | 0    | 1    | 1   | 0.5   | 0%   |
| S  | Criminal Mischief           | 0    | 1    | 1   | 0.5   | 0%   |
| Т  | Burglary Residence/Vehicle  | 0    | 1    | 1   | 0.5   | 0%   |
| U  | Theft / Theft of Business   | 0    | 0    | 0   | 0.0   | 0%   |
| V  | Citizen Assaulted           | 0    | 0    | 0   | 0.0   | 0%   |
| W  | Robbery of an Individual    | 0    | 0    | 0   | 0.0   | 0%   |
| X  | Trespass Warning            | 1    | 0    | 1   | 0.5   | 0%   |
| Y  | Major/Minor Crash           | 0    | 0    | 0   | 0.0   | 0%   |
| Z  | Child Custody Disputes      | 0    | 0    | 0   | 0.0   | 0%   |
| AA | Assist The Officer (Pct. 7) | 15   | 0    | 15  | 7.5   | 4%   |
| BB | Runaway Missing Persons     | 0    | 0    | 0   | 0.0   | 0%   |
| CC | Assisted LEA                | 0    | 0    | 0   | 0.0   | 0%   |
| DD | Solicitors                  | 0    | 0    | 0   | 0.0   | 0%   |
| EE | Meeting/Event/Ct.           | 1    | 1    | 2   | 1.0   | 0%   |
|    |                             |      |      |     |       |      |
| *  | MONTH TOTALS                | 117  | 302  | 419 | 209.5 | 100% |

#### A1. Patrol Activity Percentage: