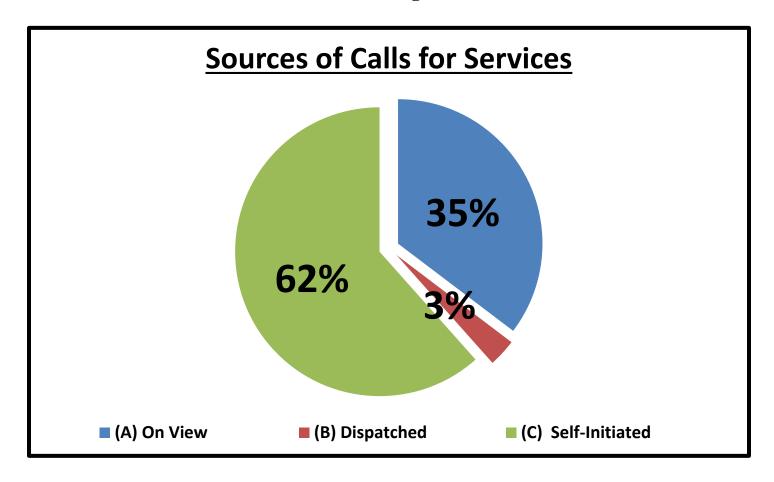

#### **R.** Sources of Calls for Service Monthly Total:

<u>419</u>

| *            | Sources of Calls for Service | 7S17 | 7S26 | ТОТ | AVER  | %    |
|--------------|------------------------------|------|------|-----|-------|------|
| (A)          | On View                      | 0    | 148  | 148 | 74.0  | 35%  |
| <b>(B)</b>   | Dispatched                   | 3    | 10   | 13  | 6.5   | 3%   |
| (C)          | Self-Initiated               | 114  | 144  | 258 | 129.0 | 62%  |
|              |                              |      |      |     |       |      |
| ( <b>D</b> ) | Totals                       | 117  | 302  | 419 | 209.5 | 100% |