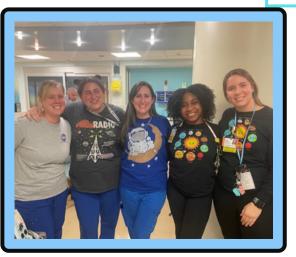

### Theme Thursday's

Theme Thursdays happen every Thursday! Check out some of our nurses and Child Life Specialists on "Out of this World" theme day and some crafts and prizes some of our friends received thanks to *Nicky's Nest*.