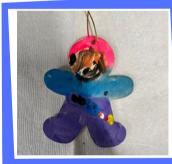

# LET YOUR CREATIVITY SHINE

Nicky's Nest friend Isaiahs' creativity shined when he created this heart ornament with markers provided by Nicky's Nest to show two emotions he feels strongly; happiness and anger. We love how he used his creativity to share his emotions.