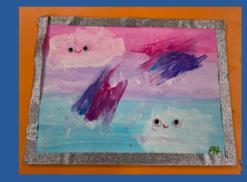

### Theme Thursday's

Theme Thursdays happen every Thursday! Check out some of our nurses and Child Life Specialists on "Out of this World" theme day and some crafts and prizes some of our friends received thanks to *Nicky's Nest*.