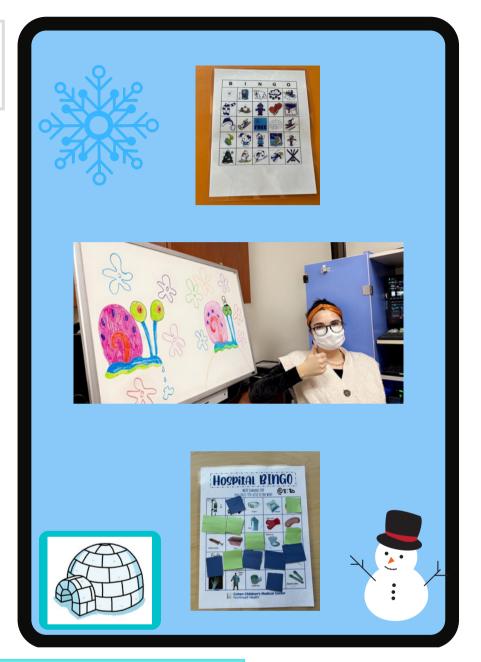

### **SPECIAL EVENTS**

Here in the hospital, we have special events through the week that we can watch and participate in through our MeTV channel. Bingo is one of our favorites in *Nicky's Nest*, we have the chance to play and win some awesome prizes! We also have events like Doodle Time where special events coordinator, Demi, teaches us how to draw. Check out some of her and Nicky's Nest's Child Life Assistant, Hailey's work to the right!

### Theme Thursday's

Theme Thursdays happen every Thursday! Check out some of our nurses and Child Life Specialists on "Out of this World" theme day and some crafts and prizes some of our friends received thanks to *Nicky's Nest*.