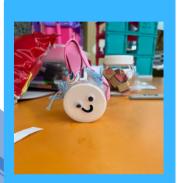

### **SPECIAL EVENTS**

Here in the hospital, we have special events through the week that we can watch and participate in through our MeTV channel. Bingo is one of our favorites in *Nicky's Nest*, we have the chance to play and win some awesome prizes! We also have events like Doodle Time where special events coordinator, Demi, teaches us how to draw. Check out some of her and Nicky's Nest's Child Life Assistant, Hailey's work to the right!