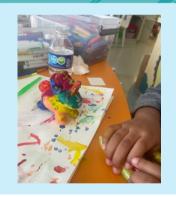

### **SPECIAL EVENTS**

Here in the hospital, we have special events through the week that we can watch and participate in through our MeTV channel. Bingo is one of our favorites in *Nicky's Nest*, we have the chance to play and win some awesome prizes! We also have events like Doodle Time where special events coordinator, Demi, teaches us how to draw. Check out some of her and Nicky's Nest's Child Life Assistant, Hailey's work to the right!