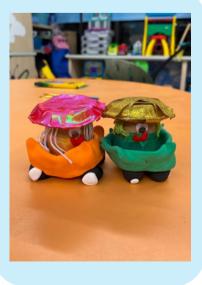

### **SPECIAL EVENTS**

Here in the hospital, we have special events through the week that we can watch and participate in through our MeTV channel. Bingo is one of our favorites in *Nicky's Nest*, we have the chance to play and win some awesome prizes! We also have events like Doodle Time where special events coordinator, Demi, teaches us how to draw. Check out some of her and Nicky's Nest's Child Life Assistant, Hailey's work to the right!