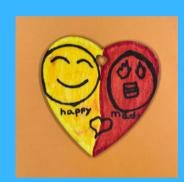

# LET YOUR CREATIVITY SHINE

Nicky's Nest friend Isaiahs' creativity shined when he created this heart ornament with markers provided by Nicky's Nest to show two emotions he feels strongly; happiness and anger. We love how he used his creativity to share his emotions.