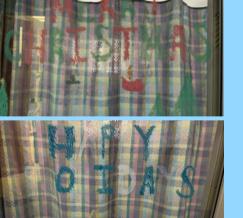

### Valentine's Day

The holiday season is the best in *Nicky's Nest!* It's hard not to have fun when *Nicky's Nest* has so much to offer/ We got to make our own gingerbread and gnome ornaments for our doors or Christmas trees. One of our friends even decorated their door to spread some holiday cheer for the whole unit to see! Look at what a beautiful job she did.

> Happy Holiday's from us to you!