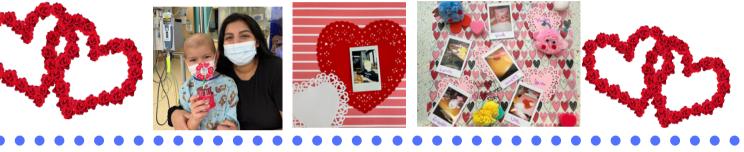

## HOLIDAY SEASON!

Patient Pearl loves spending time in *Nicky's Nest Playroom* and getting creative with all the things it has to offer. If you look at the picture to the left you can see her working hard on some Valentine's day crafts. She used some polaroid pictures, heart doilies and Valentine's day paper she found in *Nicky's Nest* to make a beautiful poster to hang in her room and take home. We love your creativity, Pearl!