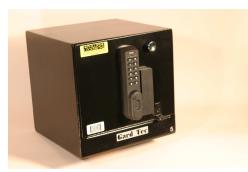

## Gard Tec Security Boxes List Price Sheet

| DESCRIPTION                                                  | LIST       |
|--------------------------------------------------------------|------------|
| Large security box with proximity/keypad electronic lock     | \$1,355.00 |
| Large security box with keypad electronic lock               | \$965.00   |
| Medium security box with proximity/keypad electronic lock    | \$1,325.00 |
| Medium security box with keypad electronic lock              | \$935.00   |
| Small security box with proximity/keypad electronic lock     | \$1,145.00 |
| Small security box with keypad electronic lock               | \$925.00   |
| Lockview software USB -RJ11 cable & dongle                   | \$450.00   |
| eLock with prox/keypad, battery box, cables & electric latch | \$995.00   |
| eLock with keypad, battery box, cables & electric latch      | \$595.00   |
| Proximity fob                                                | \$7.75     |
| Proximity Card with slot & numbered                          | \$4.75     |
| Cable extension to allow programing from exterior            | \$75.00    |

## Features:

- Motor driven latching mechanism
- Led status indicator
- Audit trail of last 1,500 access attempts with date, time, user name
- 4AA battery pack (two year battery life) with 9-volt jump start power port
- Audible beeper
- 250 user and supervisor codes
- 5 minute lockout after multiple invalid attempts
- Real time clock
- Add, edit view and delete users/supervisors and their credentials (through software)
- Add edit locks using software
- Download, view, save, print, archive and delete audit trails through software
- Create user groups through software