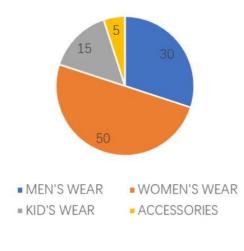

*EQUIPMENT**

Fully automated dyeing equipment with Hank Yarn Jet Dyeing Machine are from minimum of 5KG to maximum of 1,000KG. Cabinet Dyeing Machines are from minimum of 5KG to maximum of 1,000KG. HighView Technology is an environmentally-friendly protection dyeing factory with a series of complete soft water treatment systems that consistently adhere to the concept of green environmental protection. This technology has been ahead in the industry for several years and has created a brand trust and reliable corporate partner.

# DATA COLOR LA-SPC



# KNITTING MANUFACTURER

# **GARMENT**

-NORMAL KNITTING
-WHOLEGARMENT





#### **Factory Performance**

CAPACITY: 1.5M/YEAR

Production Volume (pcs)

0.6M

0.68M

0.88M

0.95M

0.6M

2017

2018

2019

2020

2021

2022

#### PRODUCT TYPE(%)







# PROFESSIONAL TEST CENTRE



Thermostatic Lab



**Routine Lab** 



Flat Machine Lab



2023: CMA



2024: CNAS





# ETA28



**DESIGN&DEVELOPMENT CENTER** 

META28 PROVIDES
A DESIGN PROPOSAL
PLATFORM,
DESIGN PROGRAMMING,
3D DESIGN SIMULATION,
PROOFING,
PRODUCTION AND SALES.





### META28 SERVICE CHANNEL

#### PDF PRODUCT PROFILE

# Company whole department product introduction



#### **EXHIBITION**

SPINEXPO/ISPO/
PITTI BAGLIONI/
LA YARN SHOW/FS



#### ONLINE PLATFORM

Discount season Yarn/Sample/Hangtag



#### **WECHAT**

Professional tweet sharing Video number/Moments advertising campaign



#### 3D EXHIBITION HALL

Electronic version/stitches/sample/ 3D modeling



#### STOCK SERVICE

Stock service can provides quickly response tools for knitters sampling



# Online pla