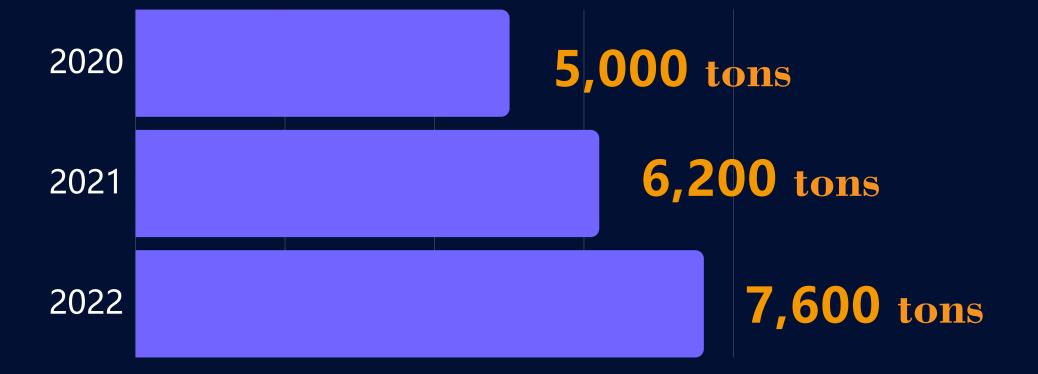

## Y&C GROUP SYSTEMATIC MANAGEMENT

DESIGN & DEVELOPMENT

IN HOUSE TESTING CENTER

SUSTAINABILITY

META 3D SIMULATION



**ERP/BI/APP** 

ONLINE PLATFORM

VERTICAL SUPPLY CHAIN

GLOBAL NETWORK SERVICES

# YEARLY YIELD OF YARN







# Spinning A Better Future



## R&D

- -TREND DEVELOPMENT
- -CUSTOMISED DEVELOPMENT

These raw materials are then blended together with special dying technology to create an array of over 1,000 unique types of yarn such as worsted, woollen, and fancy, so that we are able to satisfy the customers' various requests.

Our company combines the whole spinning and dyeing process by using different machinery. Through the global sales network, we integrated raw material supply chain that will provide the latest **trend** in our products, new resources, and solutions.





# DYEING FACTORY

#### **YEARLY YIELD:**

4500 tons 5600 tons 7000 tons

# **EQUIPMENT**

Fully automated dyeing equipment with Hank Yarn Jet Dyeing Machine are from minimum of 5KG to maximum of 1,000KG. Cabinet Dyeing Mac