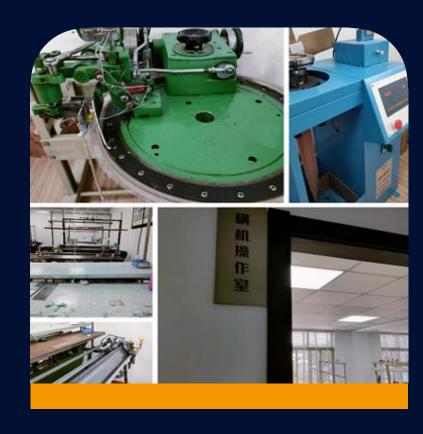

achine are from minimum of 5KG to maximum of 1,000KG. Cabinet Dyeing Machines are from minimum of 5KG to maximum of 1,000KG. HighView Technology is an environmentally-friendly protection dyeing factory with a series of complete soft water treatment systems that consistently adhere to the concept of green environmental protection. This technology has been ahead in the industry for several years and has created a brand trust and reliable corporate partner.

# DATA COLOR LA-SPC



# KNITTING MANUFACTURER

# **GARMENT**

-NORMAL KNITTING
-WHOLEGARMENT





#### **Factory Performance**

CAPACITY: 1.5M/YEAR

Production Volume (pcs)

0.6M

0.68M

0.88M

0.95M

0.6M

2017

2018

2019

2020

2021

2022

#### PRODUCT TYPE(%)







# PROFESSIONAL TEST CENTRE



Thermostatic Lab



**Routine Lab** 



Flat Machine Lab



2023: CMA



2024: CNAS





# ETA28



**DESIGN&DEVELOPMENT CENTER** 

META28 PROVIDES
A DESIGN PROPOSAL
PLATFORM,
DESIGN PROGRAMMING,
3D DESIGN SIMULATION,
PROOFING,
PRODUCTION AND SALES.





### META28 SERVICE CHANNEL

#### PDF PRODUCT PROFILE

# Company whole department product introduction



#### **EXHIBITION**

SPINEXPO/ISPO/
PITTI BAGLIONI/
LA YARN SHOW/FS



#### ONLINE PLATFORM

Discount season Yarn/Sample/Hangtag



#### **WECHAT**

Professional tweet sharing Video number/Moments advertising campaign



#### 3D EXHIBITION HALL

Electronic version/stitches/sample/ 3D modeling



#### STOCK SERVICE

Stock service can provides quickly response tools for knitters sampling



# Online platform – stock service and fast lead time

The minimum 1KG for Stock

Bette