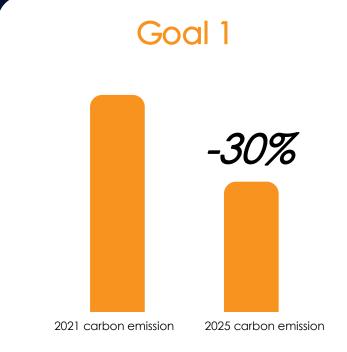

# SUSTAINABILITY-CARBON NEUTRAL

To reduce company CO2 emissions by 30% by 2025 compared to 2021