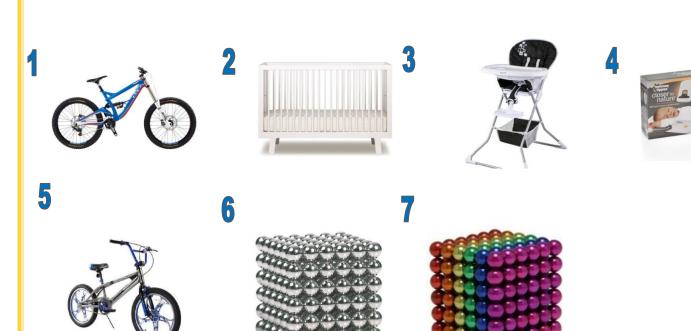

|    | Product                                                | Hazard        | Website                      | Phone          |
|----|--------------------------------------------------------|---------------|------------------------------|----------------|
| 1. | GT downhill<br>mountain bicycles                       | Injury        | GTBicycles.com               | (800) 726-2453 |
| 2. | Sparrow Cribs                                          | Entrapment    | OEUFnyc.com                  | (844) 653-8527 |
| 3. | Dream On Me<br>Dinah High Chairs                       | Entrapment    | <u>DreamOnMe.com</u>         | (877) 201-4317 |
| 4. | Tommee Tippee®<br>Monitor with<br>Movement Sensor Pac  | Strangulation | TommeeTippee.us              | (866) 214-1537 |
| 5. | Avigo 20 Inch<br>Turn N' Burn<br>Youth Bicycles        | Fall          | <u>DynacraftBike.com</u>     | (800) 551-0032 |
| 6. | Buckyball and<br>Buckycube High<br>Powered Magnet Sets | Ingestion     | MaxfieldAndObertonSafety.com | (888) 847-8716 |
| 7. | Magnicubes                                             | Ingestion     | Magnicube.com                | N/A            |