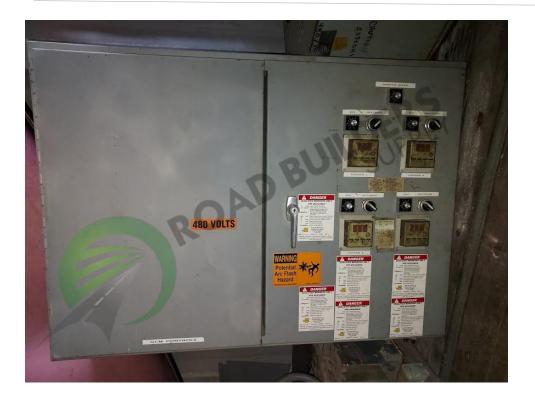

## PC013RBS 4 Bin Cold Feed VFD **Panel**

ID: PC013RBS Details:

- 4 bin cold feed VFD panel
- 3hp motors

**PAVEMENT ASSOCIATION** 

- All equipment subject to prior sale.
- RSB strives to ensure the accuracy of all listings, but all listings are "as-is, where-is," with no implied warranty.
- All buyers are encouraged to inspect equipment personally to verify accuracy.
- All information contained in this listing sheet is confidential. It is the property of RBS and is not to be
  - Road Builders Supply, LLC accepts no liability for the accuracy of the above listing.