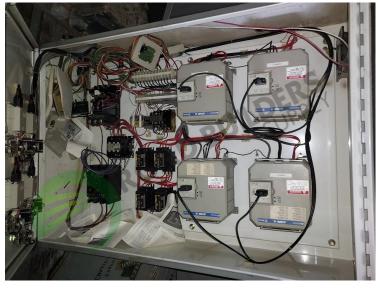

## PC013RBS 4 Bin Cold Feed VFD **Panel**

ID: PC013RBS Details:

- 4 bin cold feed VFD panel
- 3hp motors

**PAVEMENT ASSOCIATION** 

- All equipment subject to prior sale.
- RSB strives to ensure the accuracy of all listings, but all listings are "as-is, where-is," with no implied warranty.
- All buyers are encouraged to inspect equipment personally to verify accuracy.
- All information contained in this listing sheet is confidential. It is the property of RBS and is not to be
  - Road Builders Supply, LLC accepts no liability for the accuracy of the above listing.