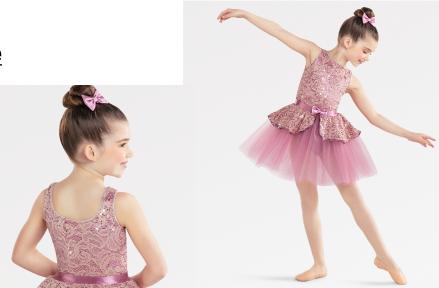

## Monday 4:30 Costume

## Tights:

Revolution Classic Pink (included with costume)

**Shoes:** Black Tap Ballet Classic Pink (#150 from Revolution Dance Wear)

Hair: High bun centered with provided hair piece. No bangs.