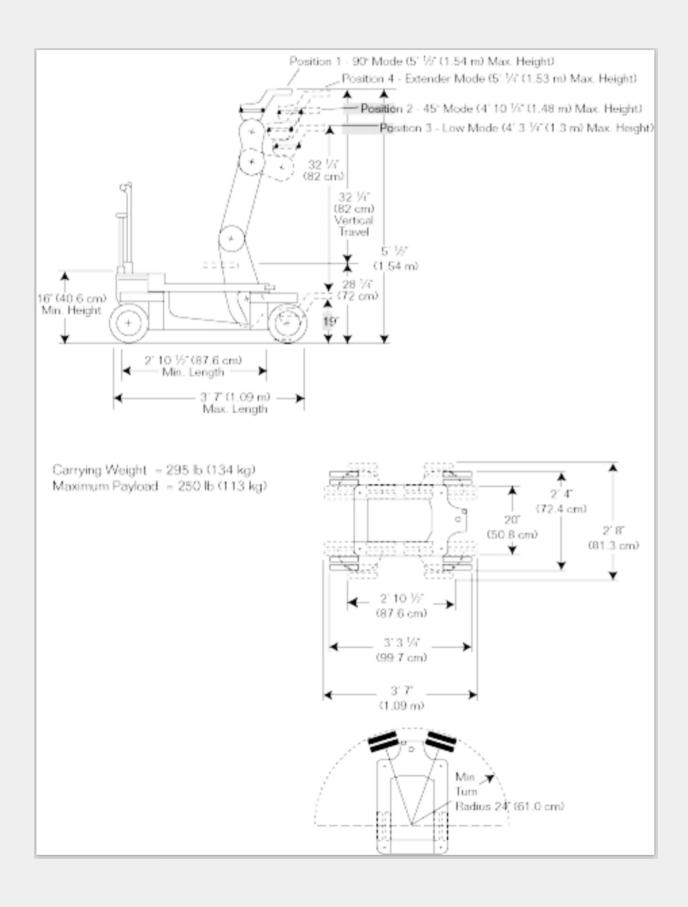

Austin Office:
9201 Brown Ln Suite 290
Austin, Tx 78754
Austin Office Phone:
512-537-4201
832-651-3053
Austin Office Email:
Rentals@atxgrip.com

Carrying Weight 280 lb 127 kg Maximum Payload 250 lb 113 kg

Maximum camera mount height (position 1 - 90° mode)

4 ft. 11 3/4 in. 1.51 m

Minimum camera mount height (position 1 - 90° mode)

29 1/2 in. 74.93 cm

**Vertical boom travel (position 1 - 90° mode)** 

30 1/4 in. 77 cm

Maximum camera mount height (position 2 - 45° mode)

4 ft. 9 1/2 in. 1.46 m

Minimum camera mount height (position 2 - 45° mode)

25 1/2 in. 65 cm

**Vertical boom travel (position 2 - 45° mode)** 

32 in. 81 cm

Maximum camera mount height (position 3 - low mode)

4 ft. 2 1/2 in. 1.28 m

Minimum camera mount height (position 3 - low mode)

19 1/4 in. 48 cm

**Vertical boom travel (position 3 - low mode)** 

31 /4 in. 79 cm

Maximum camera mount height (position 4 - extender mode)

4 ft. 11 in. 1.49 m

Minimum camera mount height (position 4 - extender mode)

20 3/4 in. 53 cm

**Vertical boom travel (position 4 - extender mode)** 

38 1/4 in. 97 cm

Minimum camera mt height (low bar/lowest 4-way leveling head)

5 in. 12 cm

Maximum camera mt height (low bar/lowest 4-way leveling head)

36 in 91 cm

Maximum payload with high post kit

1,100 lb 499 kg

**Maximum Boom Lifts (fully charged)** 

**4 Lifts** 

**Chassis Maximum Length (wheels fully extended)** 

43 in. 1.09 m

**Chassis Minimum Length (wheels fully retracted)** 

34 1/2 in. 88 cm

**Minimum chassis height for transportation** 

**43 in. 1.09 m** 

Chassis width - legs at 0° position

34 1/2 in. 88 cm

Chassis width - legs at 17° position 16 in. 41 cm Chassis width - legs at 45° position 20 in. 51 cm Chassis width - legs at 90° position 32 in. 81 cm

Steering post height 35 in. 89 cm Minimum turn radius 24 in. 61 cm

Minimum door width PeeWee can be carried through

**16 in. 41 cm** 

**Accumulator charging time (empty to full)** 

60 sec.

**Operational weight** 