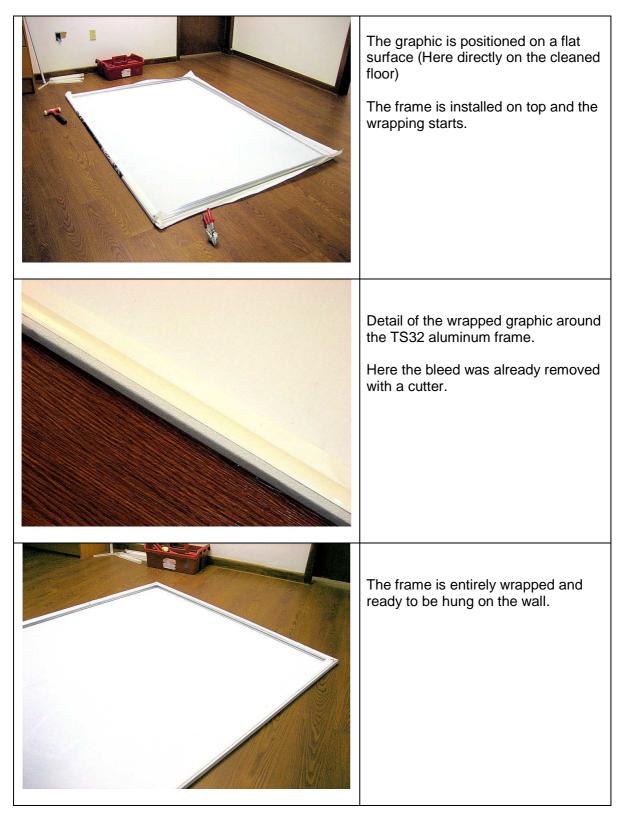

# 82" By 56" TS32 Frame with Graphic Wrapped Around the Frame

**Tensioning Solutions** 16517 Lake Heather Drive Tampa, FL 33618 Page 1

www.tensioningsolutions.com info@tensols.com Tel: +1 813-436-8242

|     | Four TS90 PVC corners were used<br>to build the frame.<br>The corners were lubricated with<br>WD-40 (Recommended) to ease<br>their insertion. |
|-----|-----------------------------------------------------------------------------------------------------------------------------------------------|
| P B | Verification of each corner of the frame.                                                                                                     |
|     | The frame is assembled and ready to be wrapped with the graphic.                                                                              |