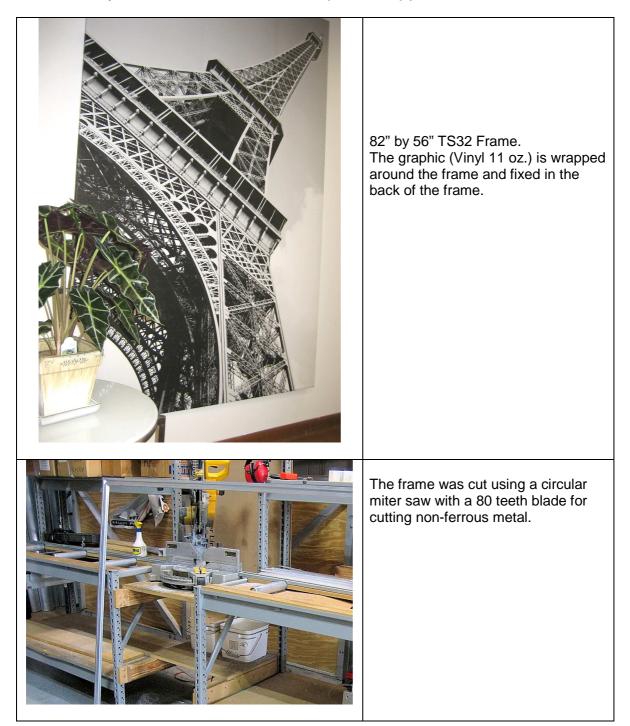

# 82" By 56" TS32 Frame with Graphic Wrapped Around the Frame

**Tensioning Solutions** 16517 Lake Heather Drive Tampa, FL 33618 Page 1

www.tensioningsolutions.com info@tensols.com Tel: +1 813-436-8242

|     | Four TS90 PVC corners were used<br>to build the frame.<br>The corners were lubricated with<br>WD-40 (Recommended) to ease<br>their insertion. |
|-----|-----------------------------------------------------------------------------------------------------------------------------------------------|
| P B | Verification of each corner of the frame.                                                                                                     |
|     | The frame is assembled and ready to be wrapped with the graphic.                                                                              |