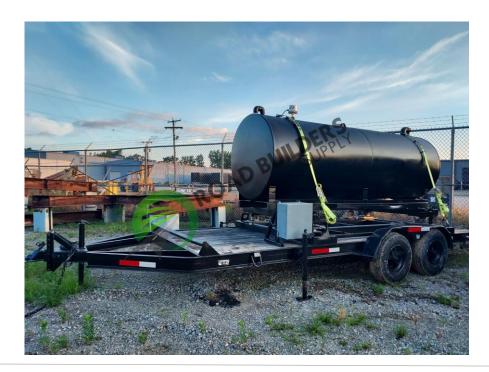

## CT004RBS 1,000 Gallon Portable Calibration Tank

## ID: CT004RBS Details:

- 1,000 Gallon nominal Capacity
- Skid Mounted
- Load Cells
- Summing Board
- 4'x 12'
- High level indicator
- Vent Pipes

- RBS strives to ensure the accuracy of all listings, but all listings are "as-is, where-is," with no implied warranty.
- All buyers are encouraged to inspect equipment personally to verify accuracy.
- All information contained in this listing sheet is confidential. It is the property of RBS and is not to be shared
  - Road Builders Supply, LLC accepts no liability for the accuracy of the above listing.