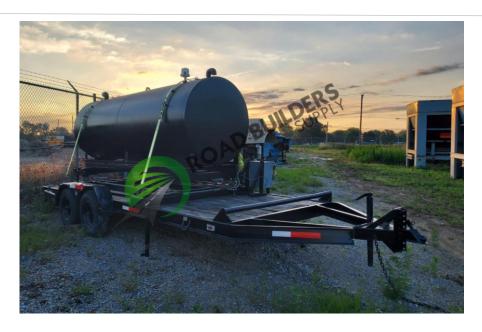

## CT004RBS 1,000 Gallon Portable Calibration Tank

## ID: CT004RBS Details:

- 1,000 Gallon nominal Capacity
- Skid Mounted
- Load Cells
- Summing Board
- 4'x 12'
- High level indicator
- Vent Pipes

- RBS strives to ensure the accuracy of all listings, but all listings are "as-is, where-is," with no implied warranty.
- All buyers are encouraged to inspect equipment personally to verify accuracy.
- All information contained in this listing sheet is confidential. It is the property of RBS and is not to be shared
  - Road Builders Supply, LLC accepts no liability for the accuracy of the above listing.