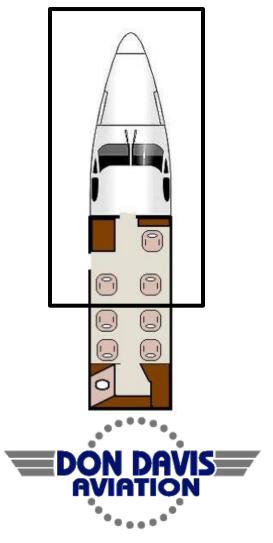

#### SPEED AND PERFORMANCE

Cruising Speed: 514 mph
Range: 1,519 nm\*
Cruising Altitude: 45,000 ft.

PASSENGER CAPACITY: 7 Passengers + Lavatory

# **CABIN DIMENSIONS**

Passenger Cabin Length: 15' 7"

Cabin Height: 4' 9"

Cabin Width: 4' 11"

Baggage Capacity: 56 Cubic Feet