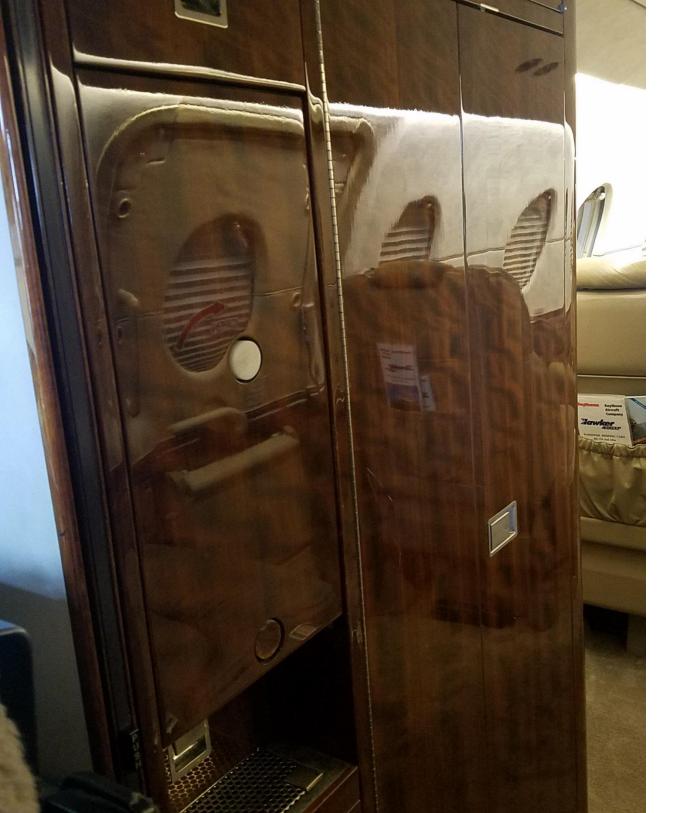

## **CABIN AMENITIES**

- Enclosed Lavatory
- Leather Seats
- Refreshment Center
- 2 Executive Writing Tables
- CD Player
- Airshow Moving Map Display

<sup>\*</sup>Actual range will be affected by routing, operating speed, weather and other factors.