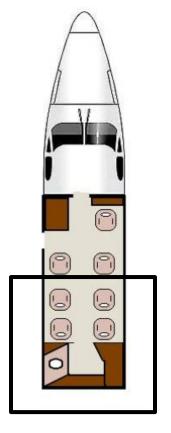

#### SPEED AND PERFORMANCE

Cruising Speed: 514 mph
Range: 1,519 nm\*
Cruising Altitude: 45,000 ft.

PASSENGER CAPACITY: 7 Passengers + Lavatory

# **CABIN DIMENSIONS**

Passenger Cabin Length: 15' 7"

Cabin Height: 4' 9"

Cabin Width: 4' 11"

Baggage Capacity: 56 Cubic Feet