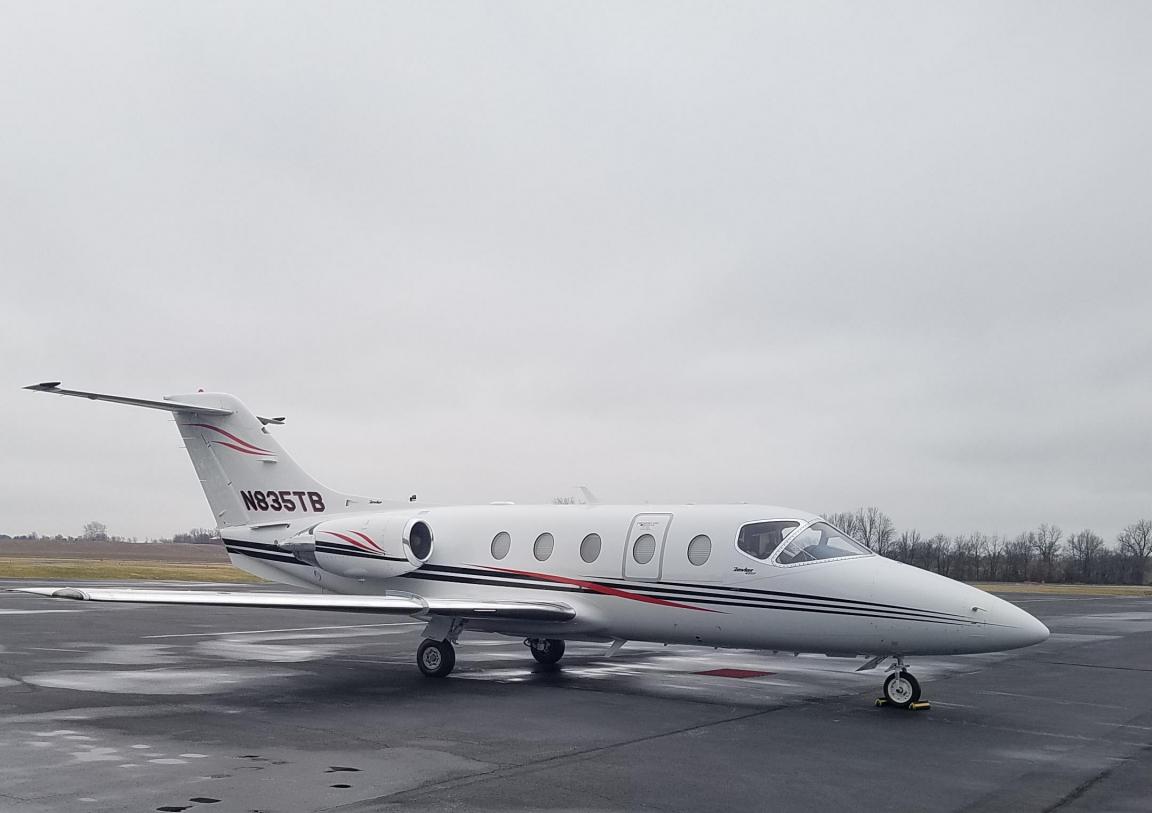

## 2004 Beechcraft 400XP - N835TB

#### SPEED AND PERFORMANCE

Cruising Speed: 514 mph
Range: 1,519 nm\*
Cruising Altitude: 45,000 ft.

PASSENGER CAPACITY: 7 Passengers + Lavatory

### **EXTERIOR DIMENSIONS**

Overall Length: 48' 4"

Wingspan: 43' 5"

Cabin Door: 4' 2" x 2' 5"