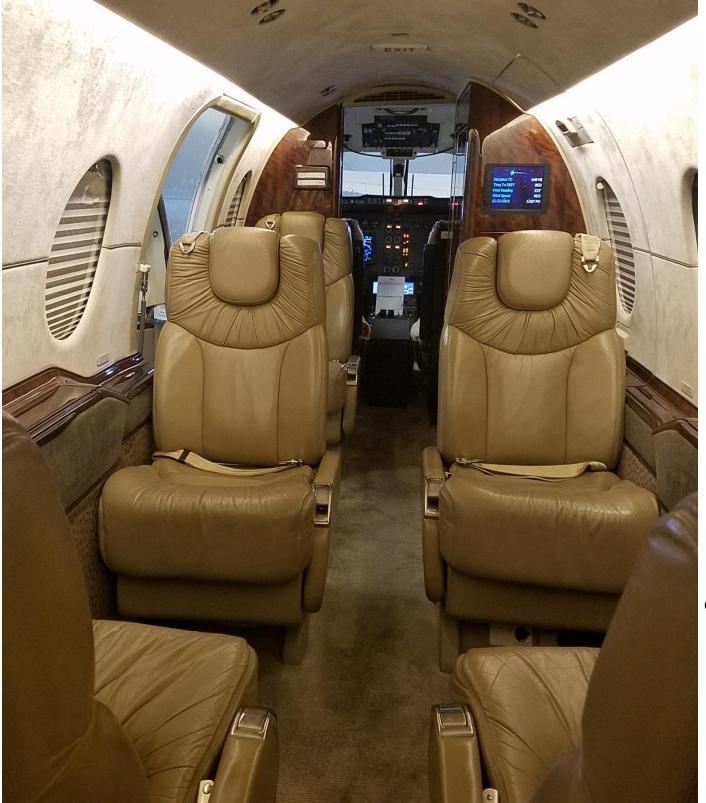

# **CABIN DIMENSIONS**

Passenger Cabin Length: 15' 7"

Cabin Height: 4' 9"

Cabin Width: 4' 11"

Baggage Capacity: 56 Cubic Feet

## **CABIN AMENITIES**

- Enclosed Lavatory
- Leather Seats
- Refreshment Center
- 2 Executive Writing Tables
- CD Player
- Airshow Moving Map Display

<sup>\*</sup>Actual range will be affected by routing, operating speed, weather and other factors.