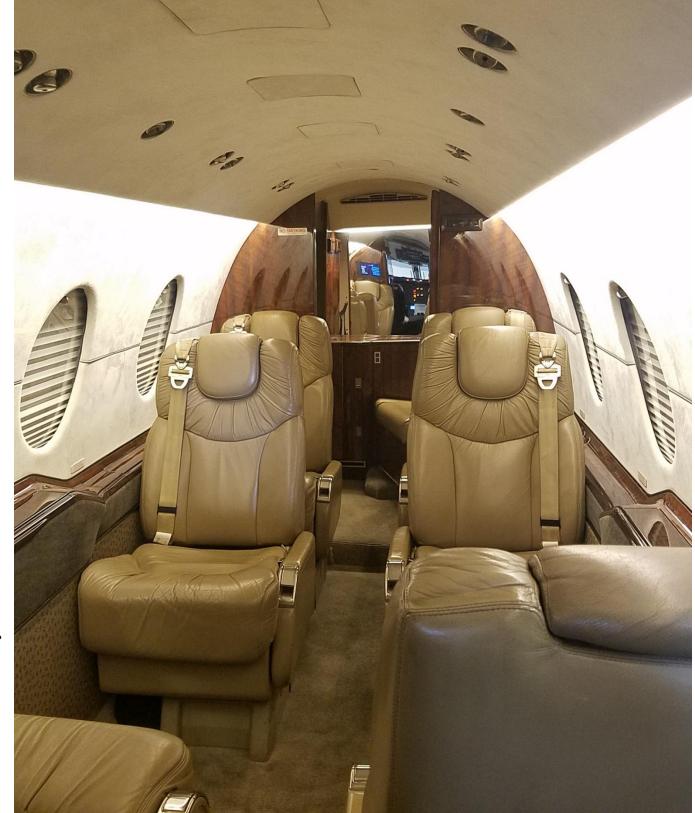

## **CABIN AMENITIES**

- Enclosed Lavatory
- Leather Seats
- Refreshment Center
- 2 Executive Writing Tables
- CD Player
- Airshow Moving Map Display

<sup>\*</sup>Actual range will be affected by routing, operating speed, weather and other factors.