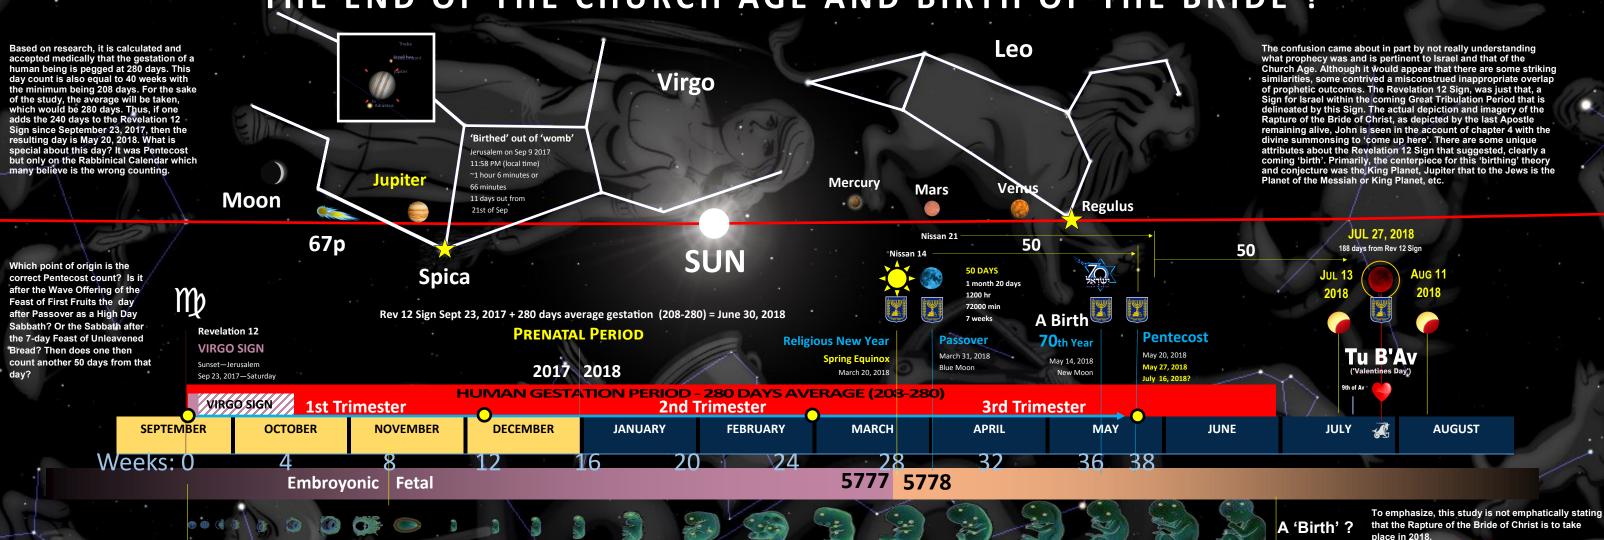

## REVELATION SIGN GESTATION PERIOD

The purpose of this chart is to consider a theory based on the average gestation of a human as it pertains the now famous Revelation 12 Sign. The Sign occurred back in September 23, 2017, just after the Feast of Trumpets. Although many falsely believed the Rapture of the Bride of Christ was to have taken place at that time, no such event occurred or would have if the proper hermeneutical principles would have been adhered to. The Sign was not also as many suggest a 'fulfillment' of what the imagery portrayed in Revelation 12 other than an approximate astronomical resemblance. The Sign was however a monumental time marker, sign, a prelude and type of the Rapture as it depicted many of the nomenclature involved in the Rapture phenomena and teaching. The Revelation 12 Sign in the same year to converge with that of the 70th year anniversary of Israel being also 'birthed' in 1948. Would this be mere coincidence or prophecy? In this case the depiction of Virgo truly would then confirm that the Sign is for Israel and that the Virgo connotation is to be correctly attributed to being Israel and not the Church. However, if there is a dual meaning, application and fulfillment pertinent to the Body of Christ, that remains to be seen. It could also be the case that such a prophetic synchronization could likewise be in tandem.

## THE END OF THE CHURCH AGE AND BIRTH OF THE BRIDE?

© Composition & Some Graphics by ww.PostScripst.org

FOR ILLUSTRATION PURPOSES ONLY

SOME SOURCES Hebcal.com TorahCalendar.com Wikipedia.com

The question remains that perhaps as there was an anniversary of a 'birth' of a nation having occurred, could such another 'birth' be accompanying the Sign' as a dual prophecy of when there will be another 'birthing' of another 'Body' or nation, a Spiritual Nation no less? In this case, that 'Body' or Spiritual Nation would constitute the Body of Christ as the Bible teaches. It is made up of a Royal Nation of Priests and Kings as the Bride of Christ will co-rule with Jesus in the Kingdom to come. The question remains, does such a natural birthing of YHVH's Earthy Nation perhaps is to also signal the soon 'birthing' of His Spiritual Nation? Will the 'birth' the Bride come also in some sort of spiritual tandem with that of Israel? As the years progress toward the return of Jesus, the timing is becoming more clear as the prophetic clues come into sharper focus. If the average human gestation pattern theory is a bust, at least those that love the LORD's appearing are occupying and watching for Jesus' return. This is not the time for the 5 Wise Virgins to fall back to sleep but to be even the more vigilant to hear the voice and calling of the LORD.