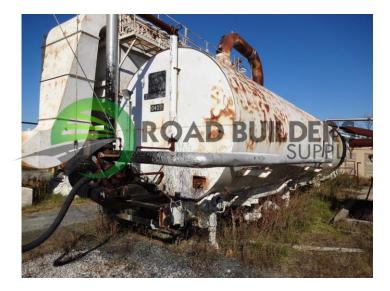

## PAC015 Portable CMI 30K AC Tank

## ID: PAC015 Details:

- 30,000 Gallon
- Portable
- Tandem Axle
- Gooseneck design to accept heater
- Mid 1990s estimated

- All equipment subject to prior sale.
  - RBS strives to ensure the accuracy of all listings, but all listings are "as-is, where-is," with no implied warranty.
  - All buyers are encouraged to inspect equipment personally to verify accuracy.
  - All information contained in this listing sheet is confidential. It is the property of RBS and is not to be shared.
  - Road Builders Supply, LLC accepts no liability for the accuracy of the above listing.