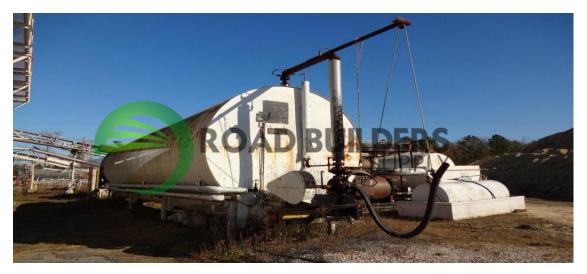

## PAC015 Portable CMI 30K AC Tank

## ID: PAC015 Details:

- 30,000 Gallon
- Portable
- Tandem Axle
- Gooseneck design to accept heater
- Mid 1990s estimated

- All equipment subject to prior sale.
  - RBS strives to ensure the accuracy of all listings, but all listings are "as-is, where-is," with no implied warranty.
  - All buyers are encouraged to inspect equipment personally to verify accuracy.
  - All information contained in this listing sheet is confidential. It is the property of RBS and is not to be shared.
  - Road Builders Supply, LLC accepts no liability for the accuracy of the above listing.