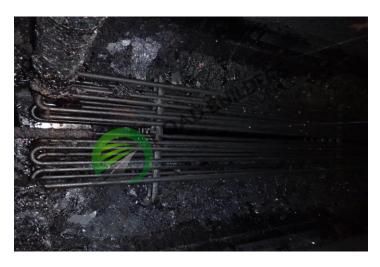

## PAC015 Portable CMI 30K AC Tank

## ID: PAC015 Details:

- 30,000 Gallon
- Portable
- Tandem Axle
- Gooseneck design to accept heater
- Mid 1990s estimated

- All equipment subject to prior sale.
  - RBS strives to ensure the accuracy of all listings, but all listings are "as-is, where-is," with no implied warranty.
  - All buyers are encouraged to inspect equipment personally to verify accuracy.
  - All information contained in this listing sheet is confidential. It is the property of RBS and is not to be shared.
  - Road Builders Supply, LLC accepts no liability for the accuracy of the above listing.