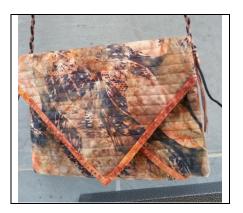

## **Origami Purse**

#### **Supply List**

5/8 yd focus fabric 5/8 yd complementary fabric ¼ yd fabric for binding (can be one of the two fabrics above) 20" square batting Complementary thread 2 Large buttons Velcro or magnets for three closures Strap (chain, leather strips, fabric strips etc)