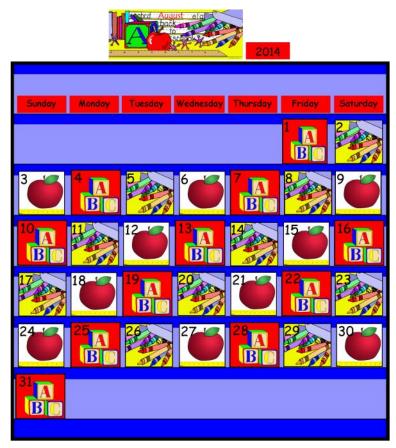

This pocket chart calendar comes with 3 different "day" images, so that you can set up patterns if you wish. There are year labels for 2014-2021, and holiday images are included. I hope you and your students will love playing with them!

## **Preparation:**

- 1. Choose the image(s) you wish to use. Each image set has 31 days, and there are 3 different sets of images.
- 2. Print the images you choose on photo paper or cover stock. You may want to set your printer to draft or fast mode to conserve ink. If you print on quality paper, the images should turn out fine, with a lot less ink used.
- 3. Laminate, and cut the pieces apart.
- 4. Select the images and dates you'll need to set up your calendar. You may want to use the image (upper left) to label a zipper baggie or manila envelope for storing this month's calendar materials.

## Uses:

- Arrange the daily markers in a pattern. Be sure the numbers are consecutive.
- Place the images in the pocket chart backwards, so the images are hidden. As you update your calendar each day, have the students guess what the image for the day will be, to help develop pattern recognition. You can make very complex patterns using all three images.
- Have students identify how many weeks/days from "today" until the next weekend, holiday, or student's birthday. You can <u>get birthday images here</u>. (Scroll down to calendar materials.)
- Make a set of calendar materials for students to play with. Place them at your math center.
- Make a set of number cards for students to order. Place them at your math center.
- Use the numbered images to create a number line on your classroom wall.
- Sort the numbered images by even and odd.
- Play "Concentration" with 2 sets of the numbered cards.