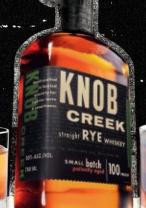

### **KNOB CREEK® RYE** OLD FASHIONED

1½ parts Knob Creek® Rye 3 dashes Angostura® Bitters Pinch of brown sugar Splash of water 2-inch piece of grapefruit peel

Muddle grapefruit peel, brown sugar, bitters, and splash of water in rocks glass. Pour in Knob Creek® Rye and add ice. Stir and enjoy.