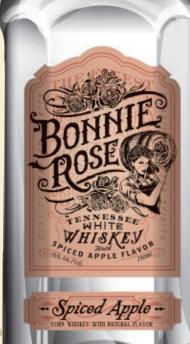

# BONNESSE SE

CORN WHISKEY

CORN WITH

NATURAL FLAVOR

TWO DOWN-HOME FLAVORS
WITH REAL
SOUTHERN KICK

DEDICATED TO LIFE, LIBERTY, AND LIQUOR

**BONNIEROSEWHISKEY.COM • #LIFELIBERTYANDLIQUOR** 

**ENJOY RESPONSIBLY.** 

©2015. BONNIE ROSE AND ITS TRADE DRESS ARE TRADEMARKS. BOTTLED BY THE BONNIE ROSE COMPANY, FL. CORN WHISKYWITH NATURAL FLAVOR – 35% ALC. BY VOL.