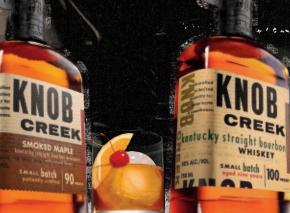

### KNOB CREEK® BIG MAPLE **OLD FASHIONED**

2 parts Knob Creek® Smoked Maple Bourbon 2-3 dashes bitters Small pinch of raw sugar Splash of club soda Orange slice

In a rocks glass, muddle sugar and bitters. Stir in Knob Creek® Smoked Maple and fill glass with ice. Add a splash of club soda and garnish with orange and cherry.

### KNOB CREEK® CLASSIC **OLD FASHIONED**

1½ parts Knob Creek® Bourbon 3 dashes Angostura® Bitters Pinch of raw sugar Cherry

Muddle sugar and bitters. Add Knob Creek® Bourbon and ice. Stir. Top with a cherry as garnish.