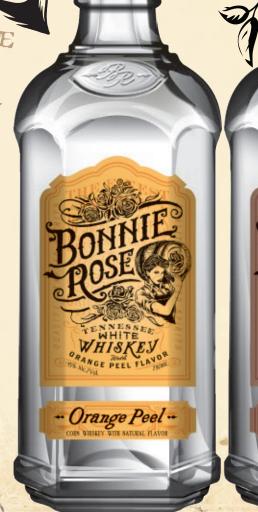

# BONNESSE SE

CORN WHISKEY

CORN WITH

NATURAL FLAVOR

TWO DOWN-HOME FLAVORS
WITH REAL
SOUTHERN KICK

DEDICATED TO LIFE, LIBERTY, AND LIQUOR

**BONNIEROSEWHISKEY.COM • #LIFELIBERTYANDLIQUOR** 

**ENJOY RESPONSIBLY.** 

©2015. BONNIE ROSE AND ITS TRADE DRESS ARE TRADEMARKS. BOTTLED BY THE BONNIE ROSE COMPANY, FL. CORN WHISKYWITH NATURAL FLAVOR – 35% ALC. BY VOL.