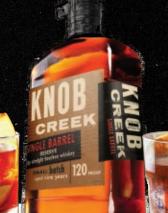

### KNOB CREEK® SINGLE BARREL RESERVE **OLD FASHIONED**

2 parts gala apple infused Knob Creek® Single Barrel Reserve ¾ part cinnamon simple syrup Whiskey barrel aged bitters Garnish with dried orange slice and whole star anise

Add all ingredients together in a rocks glass and stir. Add ice and garnish.