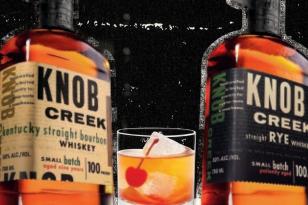

### KNOB CREEK® CLASSIC **OLD FASHIONED**

1½ parts Knob Creek® Bourbon 3 dashes Angostura® Bitters Pinch of raw sugar Cherry

Muddle sugar and bitters. Add Knob Creek® Bourbon and ice. Stir. Top with a cherry as garnish.

### **KNOB CREEK® RYE** OLD FASHIONED

1½ parts Knob Creek® Rye 3 dashes Angostura® Bitters Pinch of brown sugar Splash of water 2-inch piece of grapefruit peel

Muddle grapefruit peel, brown sugar, bitters, and splash of water in rocks glass. Pour in Knob Creek® Rye and add ice. Stir and enjoy.