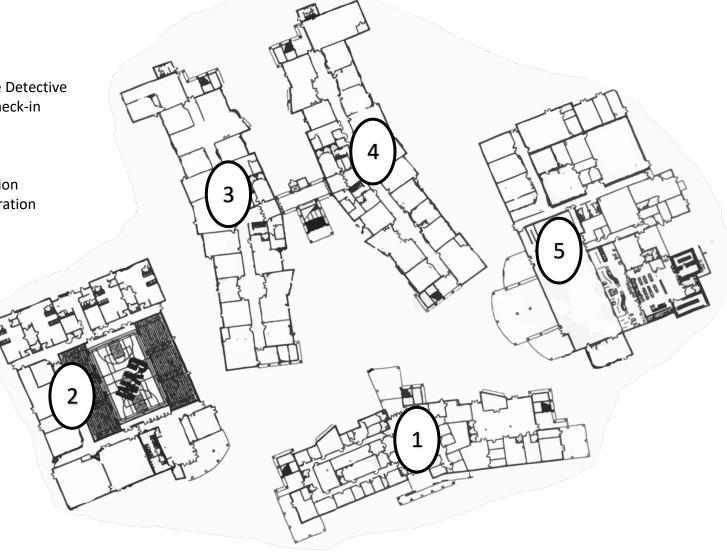

## 2020 GULF COAST ODYSSEY OF THE MIND REGIONAL TOURNAMENT

Building 1: Off limits to Teams Building 2: Balsa Limbo -Awards Ceremony Building 3: 1<sup>st</sup> floor: The Effective Detective -1<sup>st</sup> floor: Spontaneous check-in -2<sup>nd</sup> floor: Spontaneous Building 4: 1<sup>st</sup> floor: Net Working -1<sup>st</sup> floor: Fashion Bug -2<sup>nd</sup> floor: Longshot Solution Building 5: Team/Worker Registration -Gibberish or Not