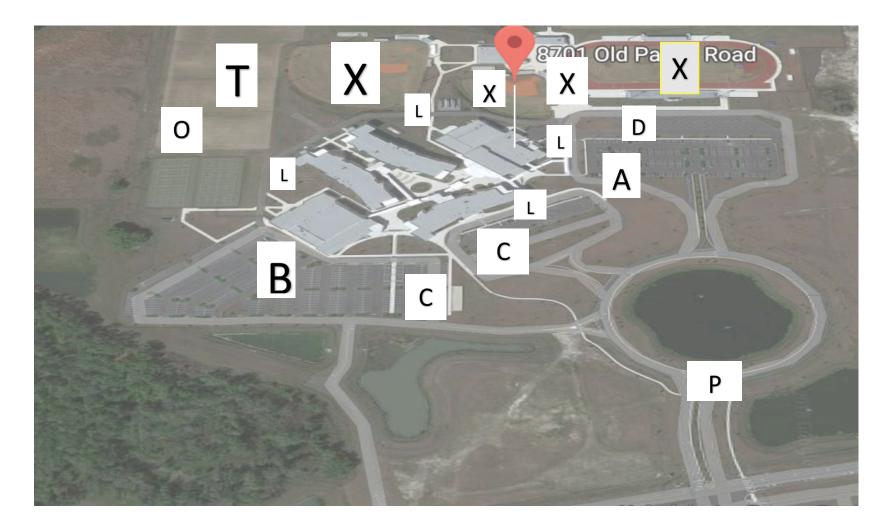

## 2020 GULF COAST ODYSSEY OF THE MIND REGIONAL TOURNAMENT

A: Judge Parking ONLY until 9:00amB: Team ParkingC: Handicapped ParkingD: Trailer Parking

L: Load/Unload Only O: OMER'S FEST (Inflatables) (10:00 am – 3:00pm only) P: Pay for Parking (\$2.00) T: Tents/Canopies okay **X: OFF LIMITS** 

All canopies are on the west side of the back road. All traffic on the back road is COUNTER CLOCKWISE. CYPRESS CREEK MIDDLE/HIGH SCHOOL: 8701 OLD PASCO ROAD, WESLEY CHAPEL, 33544