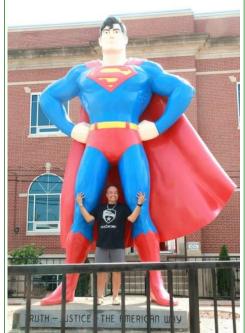

Robert and I decided to take a few extra days to get to Wisconsin and made it a road trip. Robert's request, since we would be so close and all things considered, wanted to see the Mall of America's in Minneapolis MN. So we planned our road trip heading to Minnesota first then across Wisconsin to Green Bay. We traveled through several states that we had not been in before. And saw more corn being grown in so many states that I never knew grew corn. One of the good surprises on the way north was for Robert. While traveling the super highway on the edge of Missouri

and Illinois we came across a sign for the town of Metropolis (the home of Superman). And since Robert is a big comic geek, I suggest that we stop and check it out. You would have thought that I put Robert in a candy store. We were only there for a couple of hours, but while there we saw at least 100 motorcycles (mostly Harley's) stop and take pictures in front of the 100 foot statue of Superman. I was impressed

that almost every rider was properly dressed for riding and they were having a great weekend ride. **Our** next port of call was Minneapolis and the Mall of America's. It was impressive

and we (with the help of my scooter) visited all 4 levels.