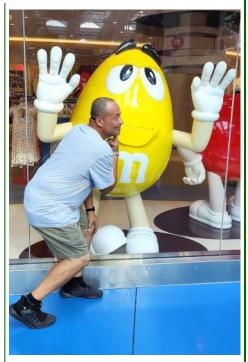

that almost every rider was properly dressed for riding and they were having a great weekend ride. **Our** next port of call was Minneapolis and the Mall of America's. It was impressive

and we (with the help of my scooter) visited all 4 levels.

Most stores are not the type of stores that I shop in, but we did stop at the LEGO store and made a LEGO pencil. Robert was a kid again in a candy

(Continued on page 6)

(Continued from page 5)

store. I was trying to get him to go on one of the rides that are set up in the middle of the Mall, but he chickened out and decided not to ride any of them. The "amusement" park in the center of the mall was also very impressive.