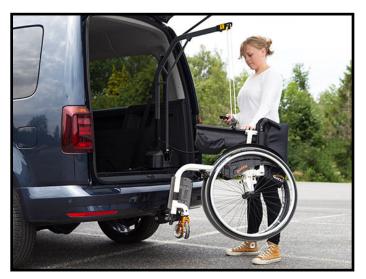

## Elap V40X

The Elap V4OX Wheelchair and Scooter Hoist allows users to move a wheelchair/scooter in and out of a vehicle via the touch of a button. The powerful electric motor and solid construction can accommodate a load of up to 40kg with ease. The boom can be folded flat against the boot floor when not in use. The V4OX is a universal boot hoist that can be installed in either the left or right side of many vehicles.

https://www.elap.co.uk/category/motoring-vehicle-

adaptations/wheelchair-stowage/

Picture shows a lady using a remote to operate the hoist to put a wheelchair in the car boot

Read archive editions at http://www.connectspecial.in/ To subscribe,mailbotta.bhavna@gmail.com