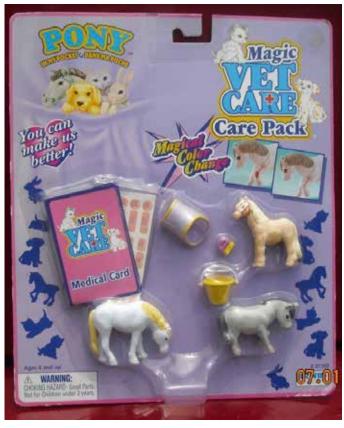

### Magic Vet Care issues (USA)

Magic CATE CATE CATE Pack

Magic CATE Pa

Puppy in my Pocket 120, 121, 122 (118 not included)

Kitty in my Pocket 69, 70, 72, 73

Pony in my Pocket 38, 39, 41

Bunny in my Pocket 5 plus only 6 small animals