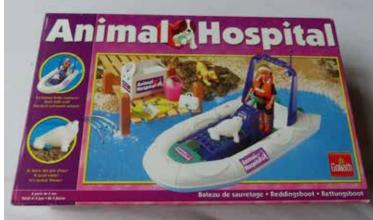

### Animal Hospital issues (UK) and France (2001)

Air Ambulance, came with Bernese pup, no card

Rescue Boat came with Seal and puppy 121 cream, no card

Pony Care Set came with Puppy 112 white/brown, no card