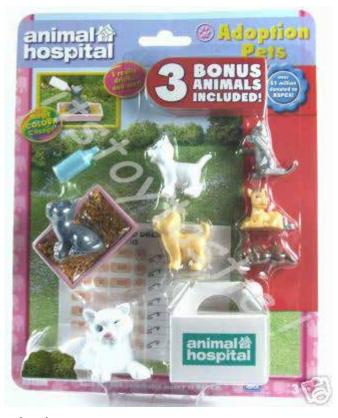

Pet Care Travel Bag with puppy, kitten, cow, rabbit, pig and sheep

Puppy or Kitty with three babies and three bonus animals