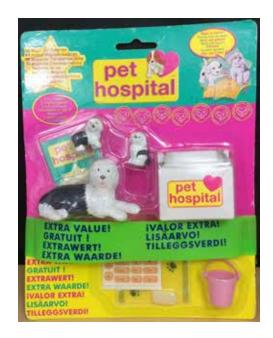

#### Animal Hospital issues (UK) Vet Carry Case

Came with Puppy 45, 111 cream, Sheepdog, Kitty 69 ginger/purple, 72 blue collar, no cards

Dalmatian family, Old English Sheepdog family, Red Self Longhair family, not numbered