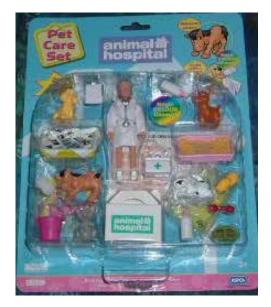

#### Animal Hospital issues (UK) Magic Pet Surprise (2003)

Black/brown Spaniel family, Grey shorthair cat family, calf, piglet, lamb, pony set

Pet care set, brown puppy, brown kitty, pony, dalmatian, grey rabbit