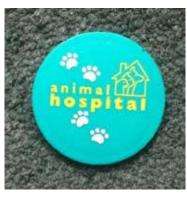

Puppy 136 also issued in Rescue Set, no card so not numbered

Kitty 85 (white) also issued in Maternity Set, no card so not numbered, also came with badge.

Advert from Argos catalogue, includes puppy 136 set and kitty 85 set