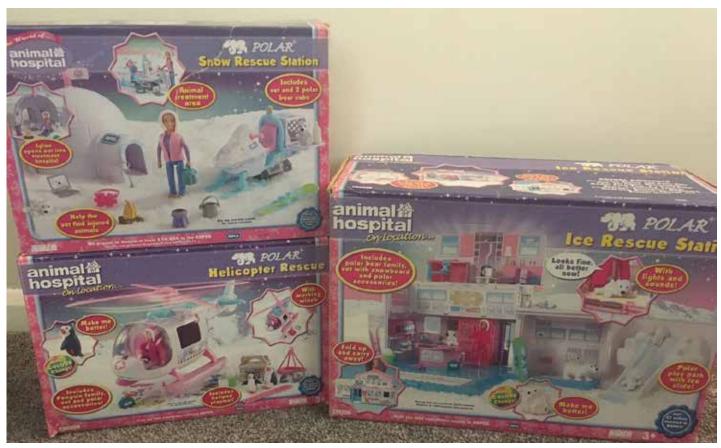

i (2006)





Elephant family with extra giraffe, lion, zebra and Lion family with extra monkey, elephant and hippo



Safari Hospital with elephant and monkey



Safari Hospital with lion, zebra, monkey, leopard



Safari Hospital with elephants



Safari Hospital with giraffes

### Animal Hospital issues (UK) Africa Safari (2006)



Safari Helicopter with lion and monkey



Safari Surf and Air Rescue with lots of animals



Safari Treehouse Playset with animals





All Terrain Recovery with lions



Pet Care Travel Bag with puppy, kitten, cow, rabbit, pig and sheep





Puppy or Kitty with three babies and three bonus animals

# Animal Hospital issues (UK) Pet Adoption soft toys









### Animal Hospital issues (UK) Polar (2007)









### Animal Hospital issues (UK) Polar (2007)







## Animal Hospital issues (UK) Australia (2007)





#### Animal Hospital issues (UK) Australia (2007)







#### Animal Hospital issues (UK) Australia (2007)

























#### Animal Hospital issues (UK) Pocket Babies (2008)



















## Animal Hospital issues (UK) Pocket Babies (2008)







## Animal Hospital issues (UK)



Baby Feed N Care, puppy and kitty





Feed N Love Pets, puppy



Chatter Pets, puppy and kitty family, larger scale



Mountain Rescue with white/grey puppy and deer



Rescue Ambulance with swan



Sea Rescue with squirting seal and dolphin



Seaplane Rescue with otter and duck plus Rescue boat with 121 puppy cream



Plaster and Paint



Jigsaw puzzle and wooden emergency vehicle





With 4 dalmatian pups, pink or blue collars



With