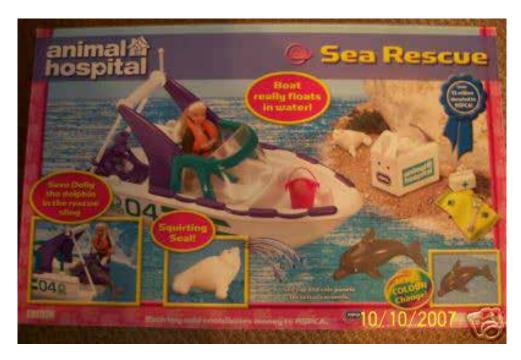

Sea Rescue with squirting seal and dolphin

Seaplane Rescue with otter and duck plus Rescue boat with 121 puppy cream

Plaster and Paint

Jigsaw puzzle and wooden emergency vehicle

With 4 dalmatian pups, pink or blue collars