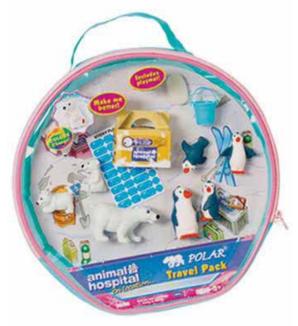

(2006)





Elephant family with extra giraffe, lion, zebra and Lion family with extra monkey, elephant and hippo



Safari Hospital with elephant and monkey



Safari Hospital with lion, zebra, monkey, leopard



Safari Hospital with elephants



Safari Hospital with giraffes

### Animal Hospital issues (UK) Africa Safari (2006)



Safari Helicopter with lion and monkey



Safari Surf and Air Rescue with lots of animals



Safari Treehouse Playset with animals





All Terrain Recovery with lions



Pet Care Travel Bag with puppy, kitten, cow, rabbit, pig and sheep





Puppy or Kitty with three babies and three bonus animals

# Animal Hospital issues (UK) Pet Adoption soft toys









### Animal Hospital issues (UK) Polar (2007)









### Animal Hospital issues (UK) Polar (2007)







## Animal Hospital issues (UK) Australia (2007)





#### Animal Hospital issues (UK) Australia (2007)







#### Animal Hospital issues (UK) Australia (2007)

























#### Animal Hospital issues (UK) Pocket Babies (2008)



















## Animal Hospital issues (UK) Pocket Babies (2008)







## Animal Hospital issues (UK)



Baby Feed N Care, puppy and kitty





Feed N Love Pets, puppy



Chatter Pets, puppy and kitty family, larger scale



Mountain Rescue with white/grey puppy and deer



Rescue Ambulance with swan



Sea Rescue with squirting seal and dolphin



Seaplane Rescue with otter and duck plus Rescue boat with 121 puppy cream



Plaster and Paint



Jigsaw puzzle and wooden emergency vehicle





With 4 dalmatian pups, pink or blue collars



With p