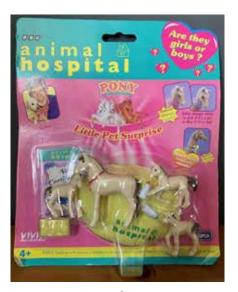

Pony 47, 48, USA pack not seen

Puppy 136, 137, Kitty 86, Pony 49 Some Puppy 136, 137, Kitty 86 and Pony 49 issued as Puppy 134, 135, Kitty 94 or Pony 47.

Puppy 136, Kitty 86, duplicated numbers but these were different animals!