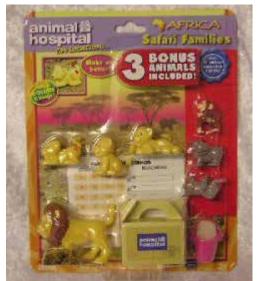

### Animal Hospital issues (UK) Africa Safari (2006)

Elephant family with extra giraffe, lion, zebra and Lion family with extra monkey, elephant and hippo

Safari Hospital with elephant and monkey

Safari Hospital with lion, zebra, monkey, leopard

Pet Care Travel Bag with puppy, kitten, cow, rabbit, pig and sheep

Puppy or Kitty with three babies and three bonus animals