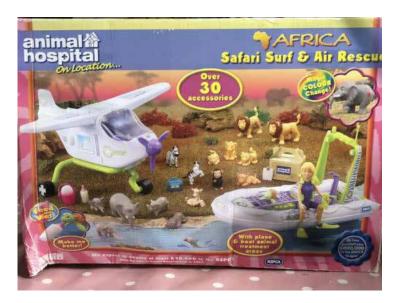

### Animal Hospital issues (UK) Africa Safari (2006)

Safari Helicopter with lion and monkey

Safari Surf and Air Rescue with lots of animals

Safari Treehouse Playset with animals

All Terrain Recovery with lions