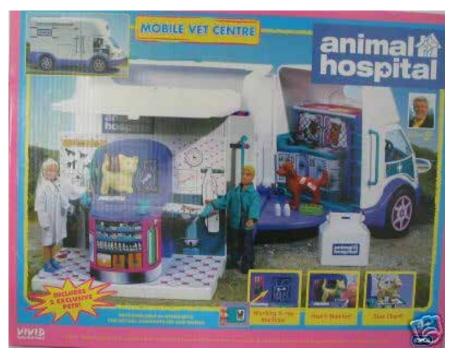

### Animal Hospital issues (UK)

Mobile Vet Centre, with 116 puppy orange and 76 kitty no stripes