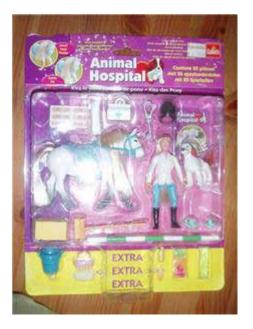

### Animal Hospital issues (UK) and France (2001)

Air Ambulance, came with Bernese pup, no card

Rescue Boat came with Seal and puppy 121 cream, no card

Pony Care Set came with Puppy 112 white/brown, no card