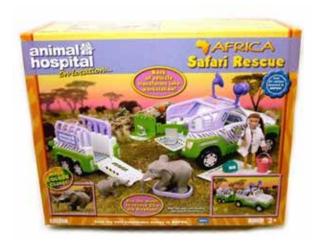

### Animal Hospital issues (UK) Africa Safari (2006)

Safari Helicopter with lion and monkey

Safari Surf and Air Rescue with lots of animals

Safari Treehouse Playset with animals

All Terrain Recovery with lions