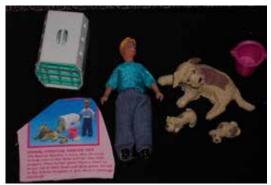

Puppy 136 also issued in Rescue Set, no card so not numbered

Kitty 85 (white) also issued in Maternity Set, no card so not numbered, also came with badge.

Advert from Argos catalogue, includes puppy 136 set and kitty 85 set