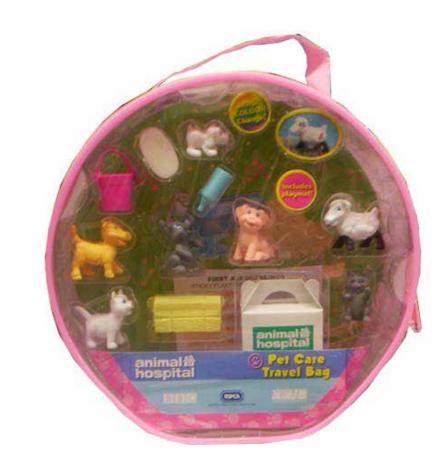

Pet Care Travel Bag with puppy, kitten, cow, rabbit, pig and sheep

Puppy or Kitty with three babies and three bonus animals