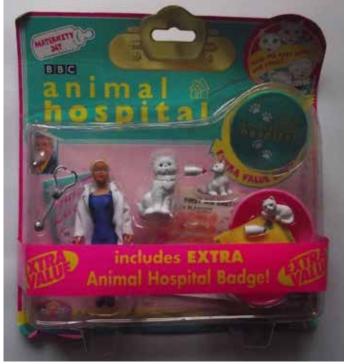

Puppy 136 also issued in Rescue Set, no card so not numbered

Kitty 85 (white) also issued in Maternity Set, no card so not numbered, also came with badge.

Advert from Argos catalogue, includes puppy 136 set and kitty 85 set