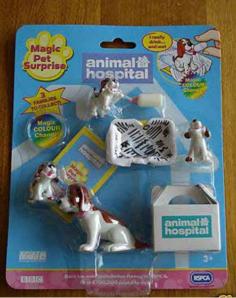

#### Animal Hospital issues (UK) Magic Pet Surprise (2003)

Black/brown Spaniel family, Grey shorthair cat family, calf, piglet, lamb, pony set

Pet care set, brown puppy, brown kitty, pony, dalmatian, grey rabbit

Horse Rescue Set with Dalmatian

Rescue Ambulance with brown/white pup and black/white cat. Also issued in France

Cream shorthair cat family, brown/white spaniel family, seal family, later packs updated design with spaniels changing to brown