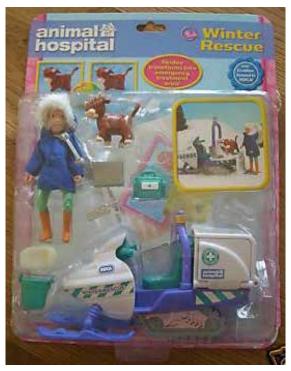

### Animal Planet issues (USA)

Mobile Vet Centre, with 116 puppy orange and 76 kitty no stripes

Emergency Rescue Plane with cream and grey/white puppy, white kitty and brown pony

Winter Rescue with Highland Cow