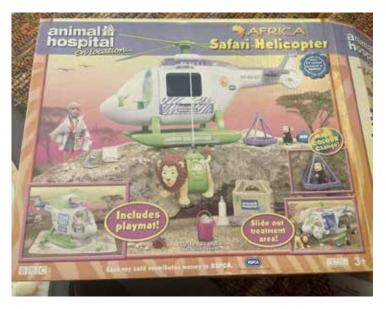

### Animal Hospital issues (UK) Africa Safari (2006)

Safari Helicopter with lion and monkey

Safari Surf and Air Rescue with lots of animals

Safari Treehouse Playset with animals

All Terrain Recovery with lions