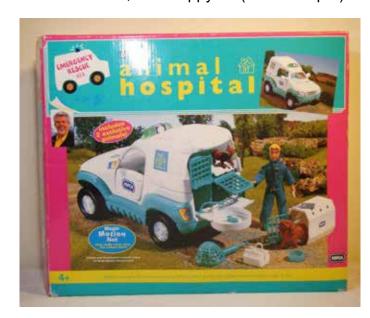

### Animal Hospital issues (UK) and France (2001)

Air Ambulance, came with Bernese pup, no card

Rescue Boat came with Seal and puppy 121 cream, no card

Pony Care Set came with Puppy 112 white/brown, no card