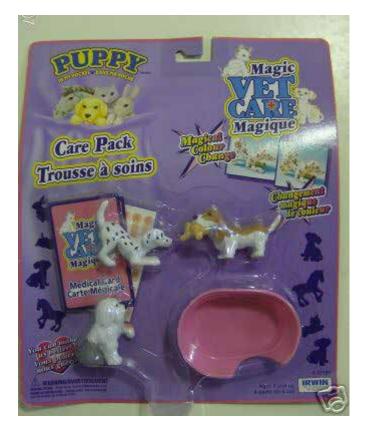

#### Magique Vet Care issues (Canada)

Puppy in my Pocket 120, 121, 122 (118 not included)

Kitty in my Pocket 69, 70, 72 (73 not included)

Pony in my Pocket 38, 39, 41

Bunny in my Pocket 5 plus only 6 small animals