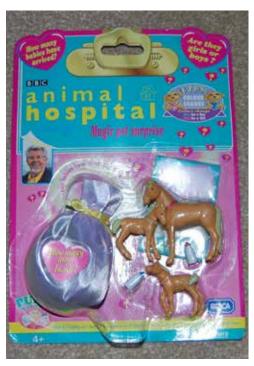

#### Animal Hospital issues (UK) Magic Pet Surprise (2003)

Black/brown Spaniel family, Grey shorthair cat family, calf, piglet, lamb, pony set

Pet care set, brown puppy, brown kitty, pony, dalmatian, grey rabbit