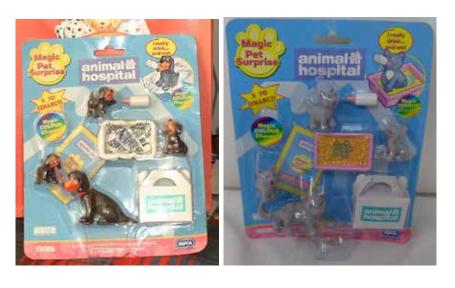

#### Animal Hospital issues (UK) Magic Pet Surprise (2003)

Black/brown Spaniel family, Grey shorthair cat family, calf, piglet, lamb, pony set

Pet care set, brown puppy, brown kitty, pony, dalmatian, grey rabbit