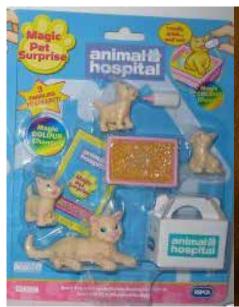

#### Animal Hospital issues (UK) Magic Pet Surprise (2003)

Black/brown Spaniel family, Grey shorthair cat family, calf, piglet, lamb, pony set

Pet care set, brown puppy, brown kitty, pony, dalmatian, grey rabbit