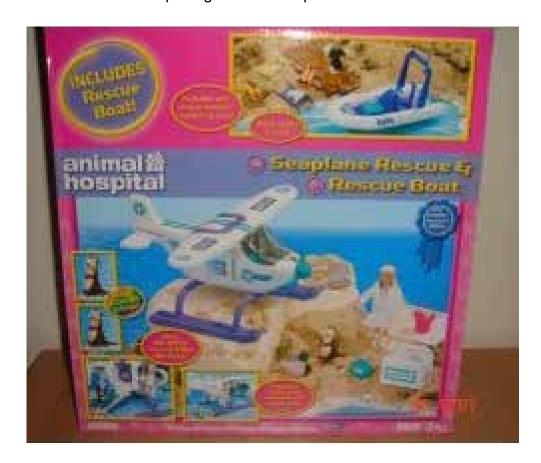

Sea Rescue with squirting seal and dolphin

Seaplane Rescue with otter and duck plus Rescue boat with 121 puppy cream

Plaster and Paint

Jigsaw puzzle and wooden emergency vehicle

With 4 dalmatian pups, pink or blue collars