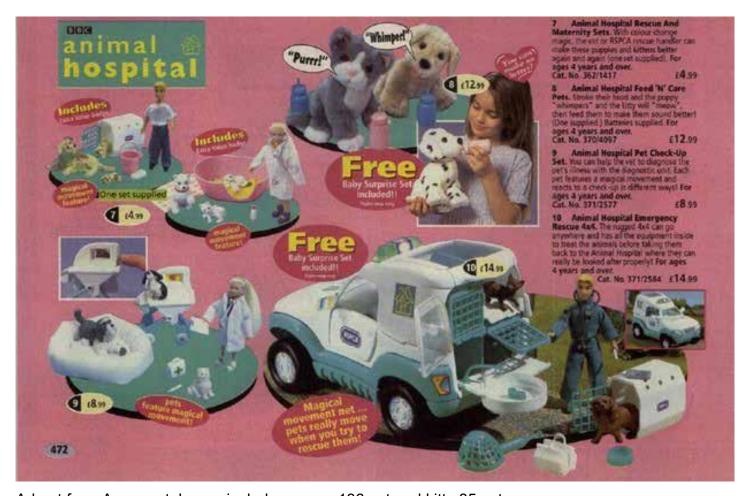

Puppy 136 also issued in Rescue Set, no card so not numbered

Kitty 85 (white) also issued in Maternity Set, no card so not numbered, also came with badge.

Advert from Argos catalogue, includes puppy 136 set and kitty 85 set

Pet Check-Up Set with nodding sheepdog, flapping ears spaniel and moving head cat

Puppy 138, 139, Kitty 87

Puppy 140, Kitty 88

Puppy 141, 142, Kitty 89 (French issues not numbered)

Issued with Puppy 142, Kitty 88, Pony 49 Numbers duplicated!