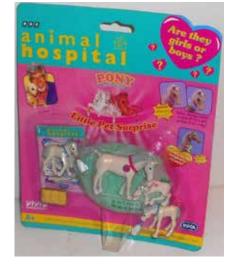

Pony 47, 48, USA pack not seen

Puppy 136, 137, Kitty 86, Pony 49 Some Puppy 136, 137, Kitty 86 and Pony 49 issued as Puppy 134, 135, Kitty 94 or Pony 47.

Puppy 136, Kitty 86, duplicated numbers but these were different animals!