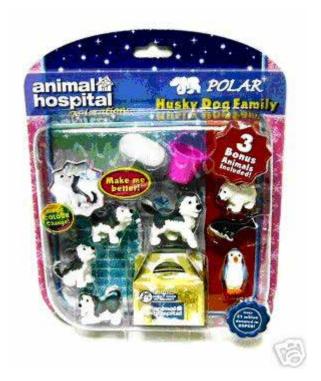

up



### Animal Hospital issues (UK) Africa Safari (2006)





Elephant family with extra giraffe, lion, zebra and Lion family with extra monkey, elephant and hippo



Safari Hospital with elephant and monkey



Safari Hospital with lion, zebra, monkey, leopard



Safari Hospital with elephants



Safari Hospital with giraffes

### Animal Hospital issues (UK) Africa Safari (2006)



Safari Helicopter with lion and monkey



Safari Surf and Air Rescue with lots of animals



Safari Treehouse Playset with animals





All Terrain Recovery with lions



Pet Care Travel Bag with puppy, kitten, cow, rabbit, pig and sheep





Puppy or Kitty with three babies and three bonus animals

# Animal Hospital issues (UK) Pet Adoption soft toys









### Animal Hospital issues (UK) Polar (2007)









### Animal Hospital issues (UK) Polar (2007)







## Animal Hospital issues (UK) Australia (2007)





#### Animal Hospital issues (UK) Australia (2007)







#### Animal Hospital issues (UK) Australia (2007)

























#### Animal Hospital issues (UK) Pocket Babies (2008)



















## Animal Hospital issues (UK) Pocket Babies (2008)







## Animal Hospital issues (UK)



Baby Feed N Care, puppy and kitty





Feed N Love Pets, puppy



Chatter Pets, puppy and kitty family, larger scale



Mountain Rescue with white/grey puppy and deer



Rescue Ambulance with swan



Sea Rescue with squirting seal and dolphin



Seaplane Rescue with otter and duck plus Rescue boat with 121 puppy cream



Plaster and Paint



Jigsaw puzzle and wooden emergency vehicle





W