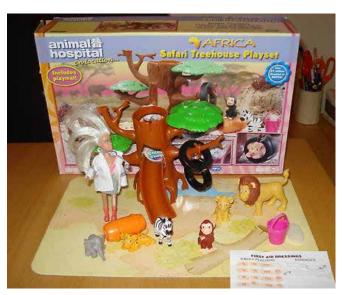

### Animal Hospital issues (UK) Africa Safari (2006)

Safari Helicopter with lion and monkey

Safari Surf and Air Rescue with lots of animals

Safari Treehouse Playset with animals

All Terrain Recovery with lions