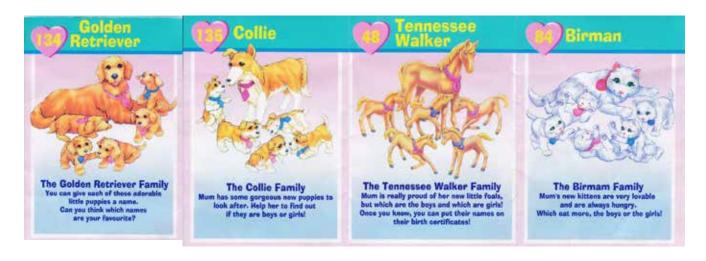

Kitty 83, Canada pack not seen

Animal Hospital issues (UK) Magic Vet Care (USA) Magique Vet Care (Canada) Moms & Babies

Bunny 7

Puppy 134, 135, USA and Canada pack not seen

Kitty 84, 85, USA and Canada pack not seen

Pony 47, 48, USA pack not seen

Puppy 136, 137, Kitty 86, Pony 49 Some Puppy 136, 137, Kitty 86 and Pony 49 issued as Puppy 134, 135, Kitty 94 or Pony 47.

Puppy 136, Kitty 86, duplicated numbers but these were different animals!