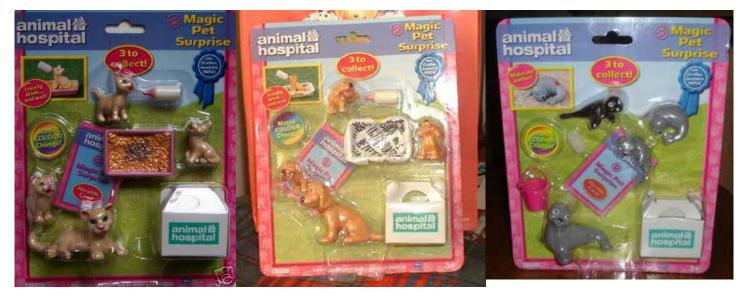

#### Animal Hospital issues (UK) Magic Pet Surprise (2003)

Black/brown Spaniel family, Grey shorthair cat family, calf, piglet, lamb, pony set

Pet care set, brown puppy, brown kitty, pony, dalmatian, grey rabbit

Horse Rescue Set with Dalmatian

Rescue Ambulance with brown/white pup and black/white cat. Also issued in France

Cream shorthair cat family, brown/white spaniel family, seal family, later packs updated design with spaniels changing to brown