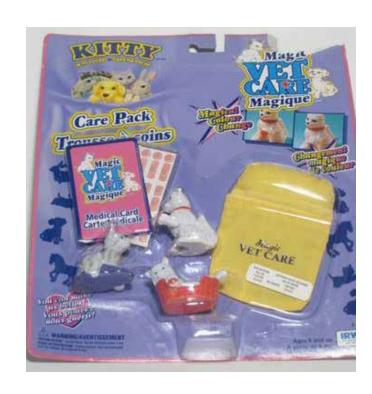

### Magic Vet Care issues (USA)

Magic CATE CATE CATE Pack

Magic CATE Pa

Puppy in my Pocket 120, 121, 122 (118 not included)

Kitty in my Pocket 69, 70, 72, 73

Pony in my Pocket 38, 39, 41

Bunny in my Pocket 5 plus only 6 small animals