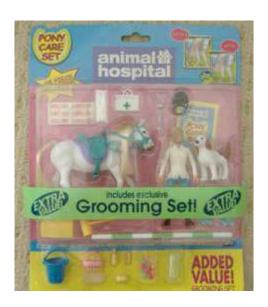

### Animal Hospital issues (UK) and France (2001)

Air Ambulance, came with Bernese pup, no card

Rescue Boat came with Seal and puppy 121 cream, no card

Pony Care Set came with Puppy 112 white/brown, no card