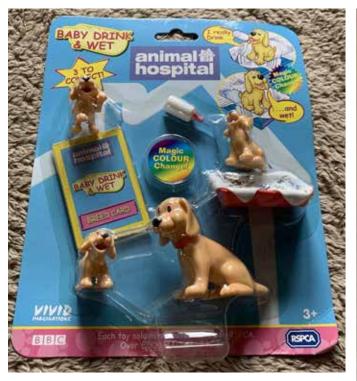

# Animal Hospital issues (UK) Baby Drink Wet Sets (2002)

Labrador family, Dalmatian family, White shorthair cat family