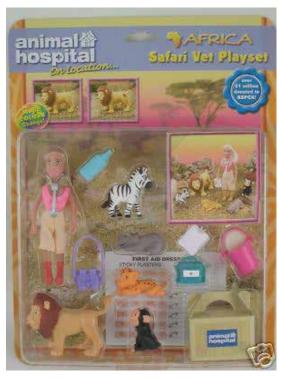

### Animal Hospital issues (UK) Africa Safari (2006)

Elephant family with extra giraffe, lion, zebra and Lion family with extra monkey, elephant and hippo

Safari Hospital with elephant and monkey

Safari Hospital with lion, zebra, monkey, leopard