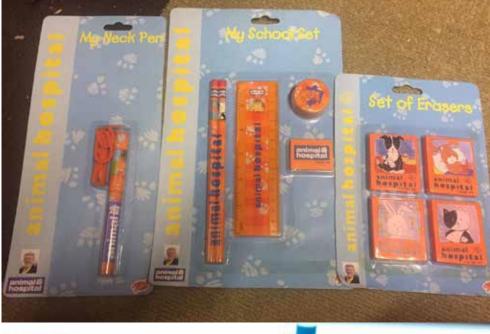

ital issues (UK) Pocket Babies (2008)



















## Animal Hospital issues (UK) Pocket Babies (2008)







## Animal Hospital issues (UK)



Baby Feed N Care, puppy and kitty





Feed N Love Pets, puppy



Chatter Pets, puppy and kitty family, larger scale



Mountain Rescue with white/grey puppy and deer



Rescue Ambulance with swan



Sea Rescue with squirting seal and dolphin



Seaplane Rescue with otter and duck plus Rescue boat with 121 puppy cream



Plaster and Paint



Jigsaw puzzle and wooden emergency vehicle





With 4 dalmatian pups, pink or blue collars



With pup and kitty























# Unknown Vivid Imaginations Puppy and Kitty





# Animal Hospital issues (UK) Bean Bag Buddies





# Animal Hospital issues (UK) Backpack, Stationary and lunchbox