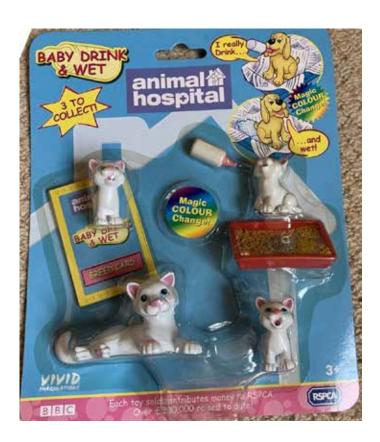

# Animal Hospital issues (UK) Baby Drink Wet Sets (2002)

Labrador family, Dalmatian family, White shorthair cat family