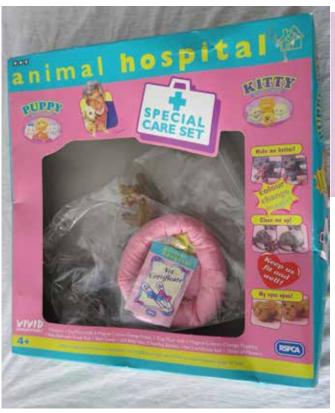

#### Animal Hospital issues (UK) Vet Carry Case

Came with Puppy 45, 111 cream, Sheepdog, Kitty 69 ginger/purple, 72 blue collar, no cards

Dalmatian family, Old English Sheepdog family, Red Self Longhair family, not numbered

Pet Care Backpack, with puppy 126 white/brown, kitty 76 pale orange, bunny 5 white/blue eyes and black/orange pup. No cards