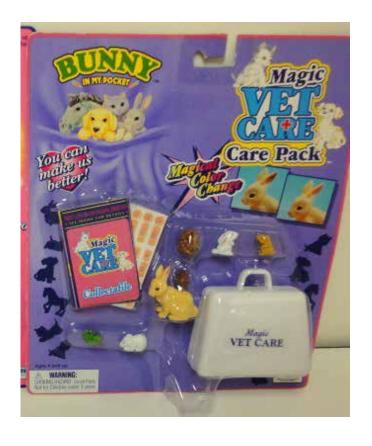

### Magic Vet Care issues (USA)

Magic CATE CATE CATE Pack

Magic CATE Pa

Puppy in my Pocket 120, 121, 122 (118 not included)

Kitty in my Pocket 69, 70, 72, 73

Pony in my Pocket 38, 39, 41

Bunny in my Pocket 5 plus only 6 small animals