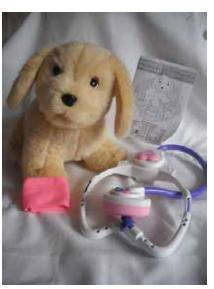

Pet Care Backpack, with puppy 126 white/brown, kitty 76 pale orange, bunny 5 white/blue eyes and black/orange pup. No cards