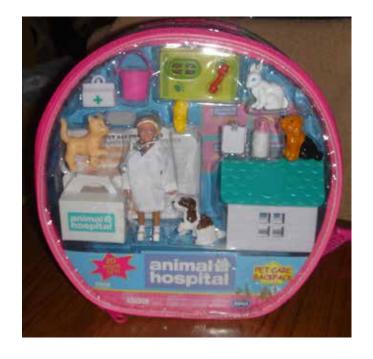

Pet Care Backpack, with puppy 126 white/brown, kitty 76 pale orange, bunny 5 white/blue eyes and black/orange pup. No cards