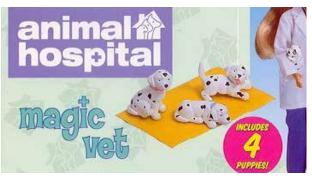

Sea Rescue with squirting seal and dolphin

Seaplane Rescue with otter and duck plus Rescue boat with 121 puppy cream

Plaster and Paint

Jigsaw puzzle and wooden emergency vehicle

With 4 dalmatian pups, pink or blue collars