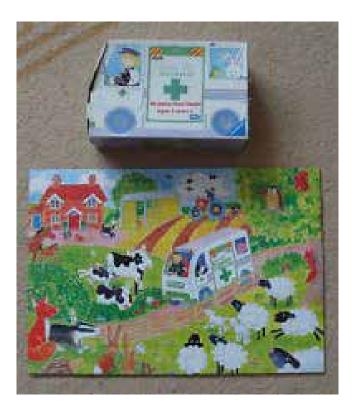

Sea Rescue with squirting seal and dolphin

Seaplane Rescue with otter and duck plus Rescue boat with 121 puppy cream

Plaster and Paint

Jigsaw puzzle and wooden emergency vehicle

With 4 dalmatian pups, pink or blue collars