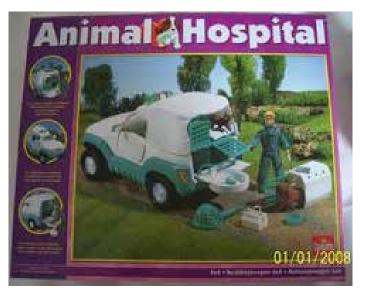

### Animal Hospital issues (UK) and France (2001)

Air Ambulance, came with Bernese pup, no card

Rescue Boat came with Seal and puppy 121 cream, no card

Pony Care Set came with Puppy 112 white/brown, no card