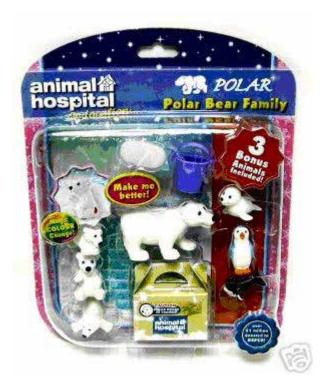

pup



### Animal Hospital issues (UK) Africa Safari (2006)





Elephant family with extra giraffe, lion, zebra and Lion family with extra monkey, elephant and hippo



Safari Hospital with elephant and monkey



Safari Hospital with lion, zebra, monkey, leopard



Safari Hospital with elephants



Safari Hospital with giraffes

### Animal Hospital issues (UK) Africa Safari (2006)



Safari Helicopter with lion and monkey



Safari Surf and Air Rescue with lots of animals



Safari Treehouse Playset with animals





All Terrain Recovery with lions



Pet Care Travel Bag with puppy, kitten, cow, rabbit, pig and sheep





Puppy or Kitty with three babies and three bonus animals

# Animal Hospital issues (UK) Pet Adoption soft toys









### Animal Hospital issues (UK) Polar (2007)









### Animal Hospital issues (UK) Polar (2007)







## Animal Hospital issues (UK) Australia (2007)





#### Animal Hospital issues (UK) Australia (2007)







#### Animal Hospital issues (UK) Australia (2007)

























#### Animal Hospital issues (UK) Pocket Babies (2008)



















## Animal Hospital issues (UK) Pocket Babies (2008)







## Animal Hospital issues (UK)



Baby Feed N Care, puppy and kitty





Feed N Love Pets, puppy



Chatter Pets, puppy and kitty family, larger scale



Mountain Rescue with white/grey puppy and deer



Rescue Ambulance with swan



Sea Rescue with squirting seal and dolphin



Seaplane Rescue with otter and duck plus Rescue boat with 121 puppy cream



Plaster and Paint



Jigsaw puzzle and wooden emergency vehicle