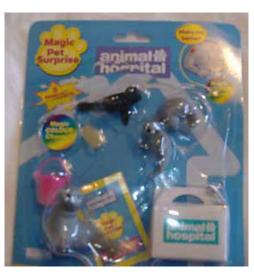

Horse Rescue Set with Dalmatian

Rescue Ambulance with brown/white pup and black/white cat. Also issued in France

Cream shorthair cat family, brown/white spaniel family, seal family, later packs updated design with spaniels changing to brown