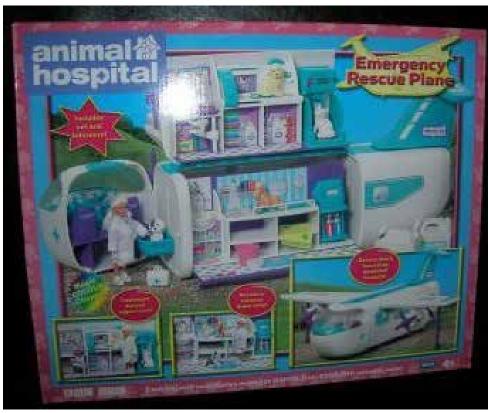

### Animal Planet issues (USA)

Mobile Vet Centre, with 116 puppy orange and 76 kitty no stripes

Emergency Rescue Plane with cream and grey/white puppy, white kitty and brown pony

Winter Rescue with Highland Cow