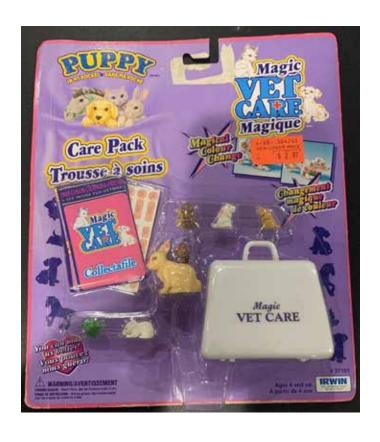

### Magic Vet Care issues (USA)

Magic CATE CATE CATE Pack

Magic CATE Pa

Puppy in my Pocket 120, 121, 122 (118 not included)

Kitty in my Pocket 69, 70, 72, 73

Pony in my Pocket 38, 39, 41

Bunny in my Pocket 5 plus only 6 small animals