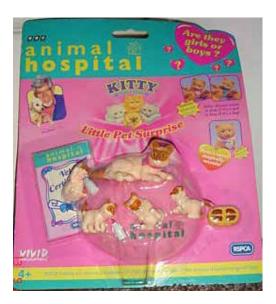

Kitty 83, Canada pack not seen

Animal Hospital issues (UK) Magic Vet Care (USA) Magique Vet Care (Canada) Moms & Babies

Bunny 7

Puppy 134, 135, USA and Canada pack not seen

Kitty 84, 85, USA and Canada pack not seen

Pony 47, 48, USA pack not seen

Puppy 136, 137, Kitty 86, Pony 49 Some Puppy 136, 137, Kitty 86 and Pony 49 issued as Puppy 134, 135, Kitty 94 or Pony 47.

Puppy 136, Kitty 86, duplicated numbers but these were different animals!