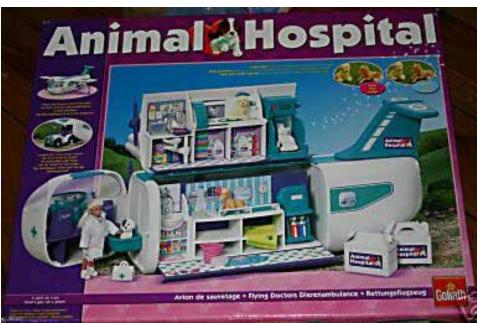

### Animal Planet issues (USA)

Mobile Vet Centre, with 116 puppy orange and 76 kitty no stripes

Emergency Rescue Plane with cream and grey/white puppy, white kitty and brown pony

Winter Rescue with Highland Cow