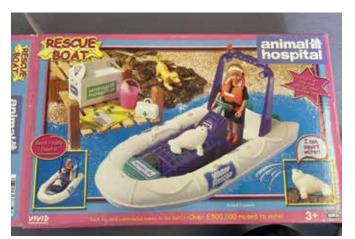

### Animal Hospital issues (UK) and France (2001)

Air Ambulance, came with Bernese pup, no card

Rescue Boat came with Seal and puppy 121 cream, no card

Pony Care Set came with Puppy 112 white/brown, no card