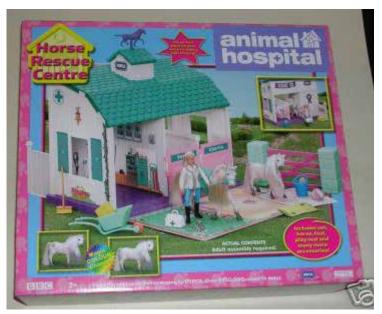

/brown Spaniel family, Grey shorthair cat family, calf, piglet, lamb, pony set



Pet care set, brown puppy, brown kitty, pony, dalmatian, grey rabbit





Horse Rescue Set with Dalmatian



Rescue Ambulance with brown/white pup and black/white cat. Also issued in France









Cream shorthair cat family, brown/white spaniel family, seal family, later packs updated design with spaniels changing to brown



French black/white cat family



French brown pups maybe with Mum family? Not seen pack



In USA some puppy and kitty issued in Animal Planet sets? Not seen any packs

### Animal Hospital issues (UK)



Care and Rescue Centre, with puppy, kitty, lamb and pony

Animal Planet issues (USA)



Care and Rescue Center, with puppy, kitty, lamb and pony



Farm Rescue, with grey/white puppy



Horse Rescue Centre, with larger scale pony with hair



Vet Dress-Up Set

### Animal Hospital issues (UK)



Mobile Vet Centre, with 116 puppy orange and 76 kitty no stripes

### Animal Planet issues (USA)



Mobile Vet Centre, with 116 puppy orange and 76 kitty no stripes





Emergency Rescue Plane with cream and grey/white puppy, white kitty and brown pony



Winter Rescue with Highland Cow



Scooter Rescue with brown/white pup



### Animal Hospital issues (UK) Africa Safari (2006)





Elephant family with extra giraffe, lion, zebra and Lion family with extra monkey, elephant and hippo



Safari Hospital with elephant and monkey



Safari Hospital with lion, zebra, monkey, leopard



Safari Hospital with elephants



Safari Hospital with giraffes

### Animal Hospital issues (UK) A