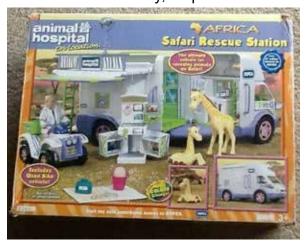

### Animal Hospital issues (UK) Africa Safari (2006)

Elephant family with extra giraffe, lion, zebra and Lion family with extra monkey, elephant and hippo

Safari Hospital with elephant and monkey

Safari Hospital with lion, zebra, monkey, leopard

Safari Hospital with elephants

Safari Hospital with giraffes