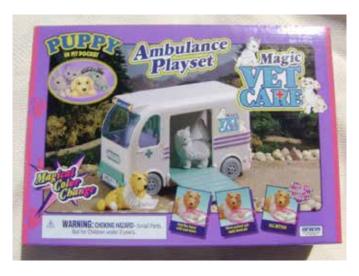

### Magic Vet Care issues (USA)

Magic CATE CATE CATE Pack

Magic CATE Pa

Puppy in my Pocket 120, 121, 122 (118 not included)

Kitty in my Pocket 69, 70, 72, 73

Pony in my Pocket 38, 39, 41

Bunny in my Pocket 5 plus only 6 small animals

#### Magique Vet Care issues (Canada)

Puppy in my Pocket 120, 121, 122 (118 not included)

Kitty in my Pocket 69, 70, 72 (73 not included)

Pony in my Pocket 38, 39, 41

Bunny in my Pocket 5 plus only 6 small animals