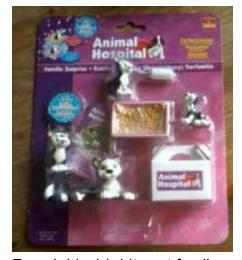

Pet Care Backpack, with puppy 126 white/brown, kitty 76 pale orange, bunny 5 white/blue eyes and black/orange pup. No cards