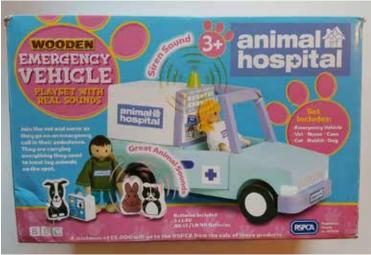

Sea Rescue with squirting seal and dolphin

Seaplane Rescue with otter and duck plus Rescue boat with 121 puppy cream

Plaster and Paint

Jigsaw puzzle and wooden emergency vehicle

With 4 dalmatian pups, pink or blue collars