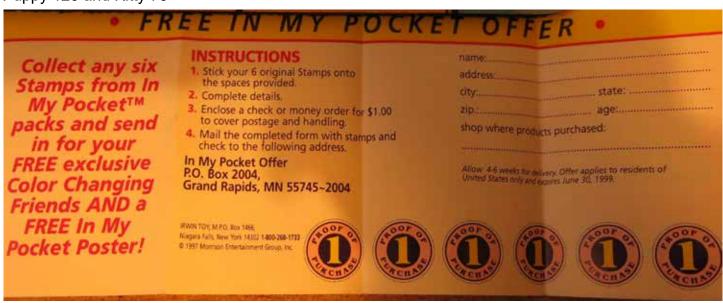

Puppy in my Pocket 123 (not seen for any other country)

Some packs had 6 extra animals 2 pups, kittys and ponies

Puppy and Kitty in my Pocket send away offer (UK) Puppy 126 and Kitty 76

Puppy and Kitty in my Pocket send away offer (USA) Puppy 126 and Kitty 76

Puppy and Kitty in my Pocket send away offer (Canada) Puppy 126 and Kitty 76