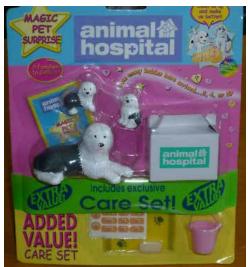

#### Animal Hospital issues (UK) Magic Pet Surprise (2003)

Black/brown Spaniel family, Grey shorthair cat family, calf, piglet, lamb, pony set

Pet care set, brown puppy, brown kitty, pony, dalmatian, grey rabbit