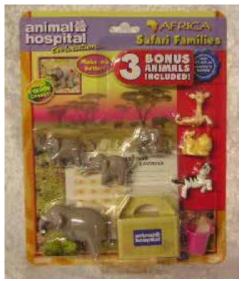

### Animal Hospital issues (UK) Africa Safari (2006)

Elephant family with extra giraffe, lion, zebra and Lion family with extra monkey, elephant and hippo

Safari Hospital with elephant and monkey

Safari Hospital with lion, zebra, monkey, leopard