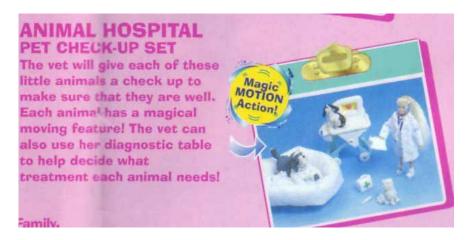

Pet Check-Up Set with nodding sheepdog, flapping ears spaniel and moving head cat

Puppy 138, 139, Kitty 87

Puppy 140, Kitty 88

Puppy 141, 142, Kitty 89 (French issues not numbered)

Issued with Puppy 142, Kitty 88, Pony 49 Numbers duplicated!