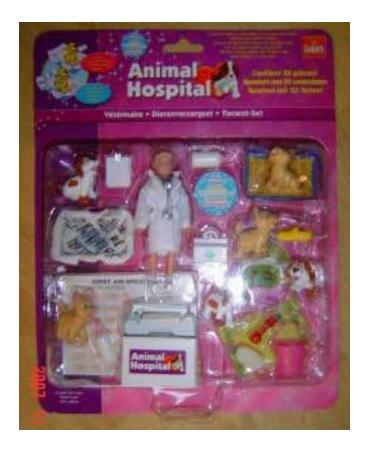

#### Animal Hospital issues (UK) Vet Carry Case

Came with Puppy 45, 111 cream, Sheepdog, Kitty 69 ginger/purple, 72 blue collar, no cards

Dalmatian family, Old English Sheepdog family, Red Self Longhair family, not numbered