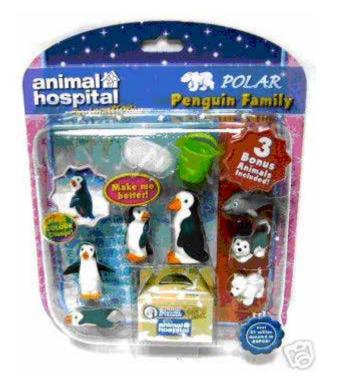

te pup



### Animal Hospital issues (UK) Africa Safari (2006)





Elephant family with extra giraffe, lion, zebra and Lion family with extra monkey, elephant and hippo



Safari Hospital with elephant and monkey



Safari Hospital with lion, zebra, monkey, leopard



Safari Hospital with elephants



Safari Hospital with giraffes

### Animal Hospital issues (UK) Africa Safari (2006)



Safari Helicopter with lion and monkey



Safari Surf and Air Rescue with lots of animals



Safari Treehouse Playset with animals





All Terrain Recovery with lions



Pet Care Travel Bag with puppy, kitten, cow, rabbit, pig and sheep





Puppy or Kitty with three babies and three bonus animals

# Animal Hospital issues (UK) Pet Adoption soft toys









### Animal Hospital issues (UK) Polar (2007)









### Animal Hospital issues (UK) Polar (2007)







## Animal Hospital issues (UK) Australia (2007)





#### Animal Hospital issues (UK) Australia (2007)







#### Animal Hospital issues (UK) Australia (2007)

























#### Animal Hospital issues (UK) Pocket Babies (2008)



















## Animal Hospital issues (UK) Pocket Babies (2008)







## Animal Hospital issues (UK)



Baby Feed N Care, puppy and kitty





Feed N Love Pets, puppy



Chatter Pets, puppy and kitty family, larger scale



Mountain Rescue with white/grey puppy and deer



Rescue Ambulance with swan



Sea Rescue with squirting seal and dolphin



Seaplane Rescue with otter and duck plus Rescue boat with 121 puppy cream



Plaster and Paint



Jigsaw puzzle and wooden emergency vehicle