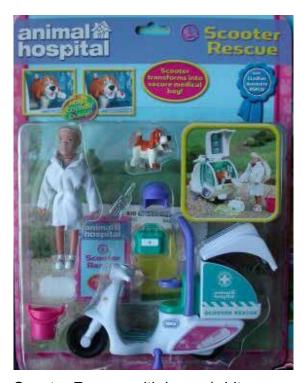

o brown



French black/white cat family



French brown pups maybe with Mum family? Not seen pack



In USA some puppy and kitty issued in Animal Planet sets? Not seen any packs

### Animal Hospital issues (UK)



Care and Rescue Centre, with puppy, kitty, lamb and pony

Animal Planet issues (USA)



Care and Rescue Center, with puppy, kitty, lamb and pony



Farm Rescue, with grey/white puppy



Horse Rescue Centre, with larger scale pony with hair



Vet Dress-Up Set

### Animal Hospital issues (UK)



Mobile Vet Centre, with 116 puppy orange and 76 kitty no stripes

### Animal Planet issues (USA)



Mobile Vet Centre, with 116 puppy orange and 76 kitty no stripes





Emergency Rescue Plane with cream and grey/white puppy, white kitty and brown pony



Winter Rescue with Highland Cow



Scooter Rescue with brown/white pup



### Animal Hospital issues (UK) Africa Safari (2006)





Elephant family with extra giraffe, lion, zebra and Lion family with extra monkey, elephant and hippo



Safari Hospital with elephant and monkey



Safari Hospital with lion, zebra, monkey, leopard



Safari Hospital with elephants



Safari Hospital with giraffes

### Animal Hospital issues (UK) Africa Safari (2006)



Safari Helicopter with lion and monkey



Safari Surf and Air Rescue with lots of animals



Safari Treehouse Playset with animals





All Terrain Recovery with lions



Pet Care Travel Bag with puppy, kitten, cow, rabbit, pig and sheep





Puppy or Kitty with three babies and three bonus animals

# Animal Hospital issues (UK) Pet Adoption soft toys









### Animal Hosp