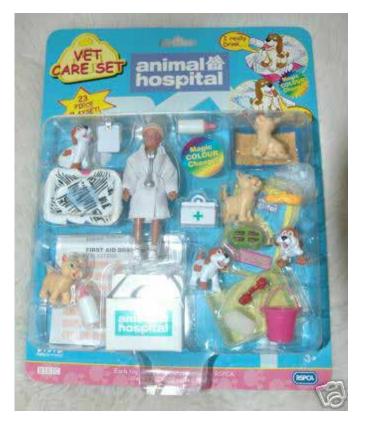

### Animal Hospital issues (UK) and France Vet Care Set (2001)

3 cream kittens and 3 brown/white puppies

Came with black/white Collie, lamb and calf