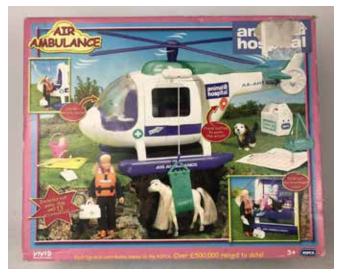

### Animal Hospital issues (UK) and France (2001)

Air Ambulance, came with Bernese pup, no card

Rescue Boat came with Seal and puppy 121 cream, no card

Pony Care Set came with Puppy 112 white/brown, no card