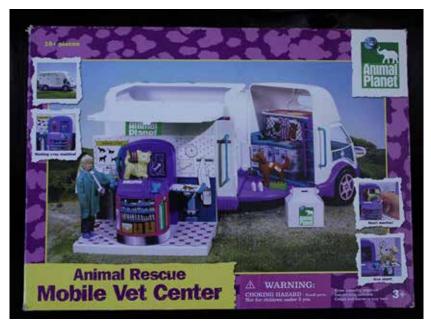

### Animal Planet issues (USA)

Mobile Vet Centre, with 116 puppy orange and 76 kitty no stripes

Emergency Rescue Plane with cream and grey/white puppy, white kitty and brown pony

Winter Rescue with Highland Cow