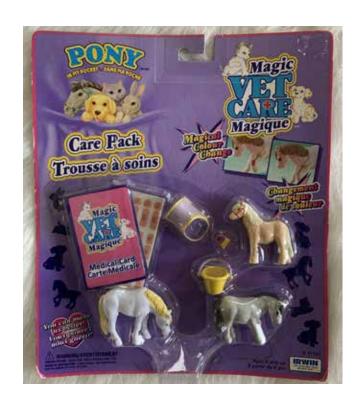

### Magic Vet Care issues (USA)

Magic CATE CATE CATE Pack

Magic CATE Pa

Puppy in my Pocket 120, 121, 122 (118 not included)

Kitty in my Pocket 69, 70, 72, 73

Pony in my Pocket 38, 39, 41

Bunny in my Pocket 5 plus only 6 small animals