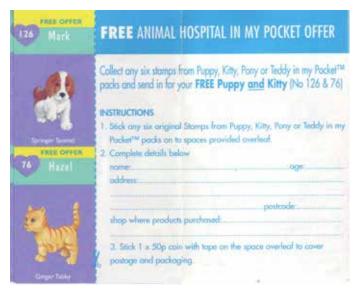

Puppy in my Pocket 123 (not seen for any other country)

Some packs had 6 extra animals 2 pups, kittys and ponies

Puppy and Kitty in my Pocket send away offer (UK) Puppy 126 and Kitty 76

Puppy and Kitty in my Pocket send away offer (USA) Puppy 126 and Kitty 76

Puppy and Kitty in my Pocket send away offer (Canada) Puppy 126 and Kitty 76