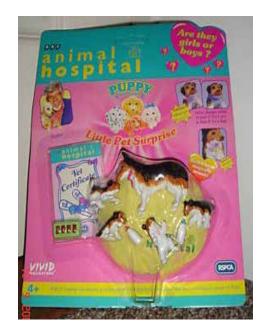

Pet Check-Up Set with nodding sheepdog, flapping ears spaniel and moving head cat

Puppy 138, 139, Kitty 87

Puppy 140, Kitty 88

Puppy 141, 142, Kitty 89 (French issues not numbered)

Issued with Puppy 142, Kitty 88, Pony 49 Numbers duplicated!