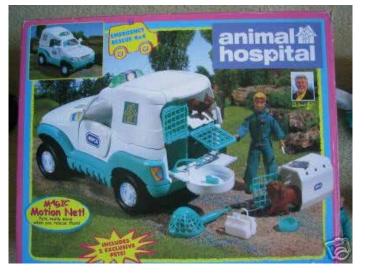

### Animal Hospital issues (UK) and France (2001)

Air Ambulance, came with Bernese pup, no card

Rescue Boat came with Seal and puppy 121 cream, no card

Pony Care Set came with Puppy 112 white/brown, no card