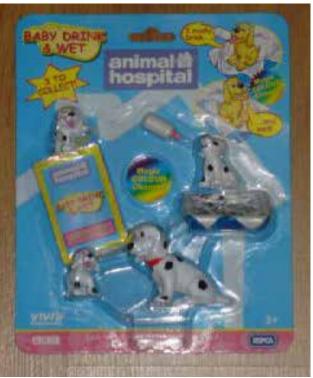

# Animal Hospital issues (UK) Baby Drink Wet Sets (2002)

Labrador family, Dalmatian family, White shorthair cat family