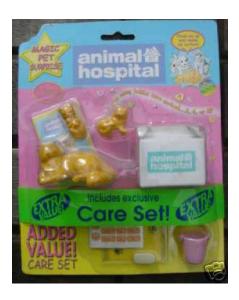

#### Animal Hospital issues (UK) Magic Pet Surprise (2003)

Black/brown Spaniel family, Grey shorthair cat family, calf, piglet, lamb, pony set

Pet care set, brown puppy, brown kitty, pony, dalmatian, grey rabbit