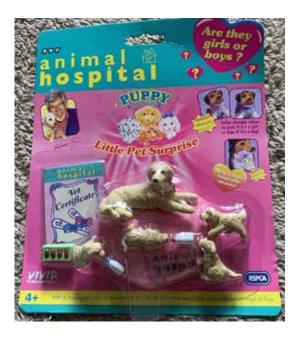

Pet Check-Up Set with nodding sheepdog, flapping ears spaniel and moving head cat

Puppy 138, 139, Kitty 87

Puppy 140, Kitty 88

Puppy 141, 142, Kitty 89 (French issues not numbered)

Issued with Puppy 142, Kitty 88, Pony 49 Numbers duplicated!