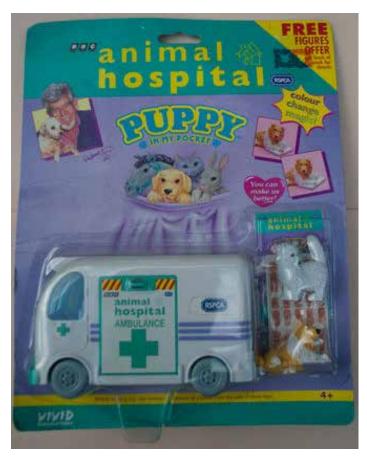

### Animal Hospital issues (UK)

Puppy in my Pocket 118, 120, 121, 122

Pony in my Pocket 38, 39, 41

Kitty in my Pocket 69, 70, 72, 73

Bunny in my Pocket 5 plus 8 small animals