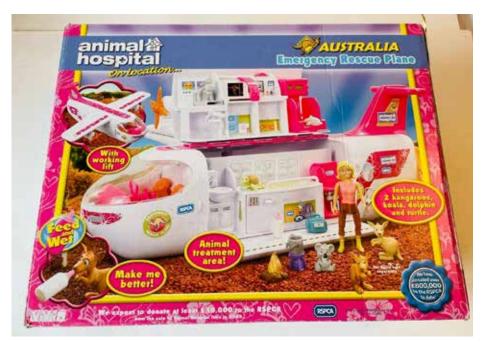

### Animal Planet issues (USA)

Mobile Vet Centre, with 116 puppy orange and 76 kitty no stripes

Emergency Rescue Plane with cream and grey/white puppy, white kitty and brown pony

Winter Rescue with Highland Cow