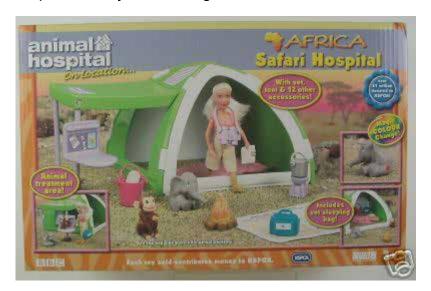

### Animal Hospital issues (UK) Africa Safari (2006)

Elephant family with extra giraffe, lion, zebra and Lion family with extra monkey, elephant and hippo

Safari Hospital with elephant and monkey

Safari Hospital with lion, zebra, monkey, leopard

Safari Hospital with elephants

Safari Hospital with giraffes