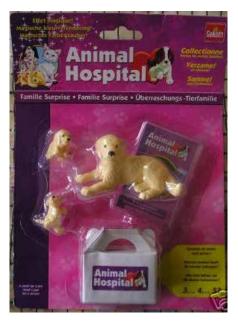

Pony 47, 48, USA pack not seen

Puppy 136, 137, Kitty 86, Pony 49 Some Puppy 136, 137, Kitty 86 and Pony 49 issued as Puppy 134, 135, Kitty 94 or Pony 47.

Puppy 136, Kitty 86, duplicated numbers but these were different animals!