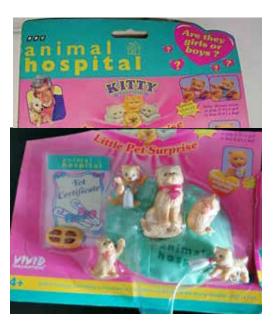

Kitty 83, Canada pack not seen

Animal Hospital issues (UK) Magic Vet Care (USA) Magique Vet Care (Canada) Moms & Babies

Bunny 7

Puppy 134, 135, USA and Canada pack not seen

Kitty 84, 85, USA and Canada pack not seen

Pony 47, 48, USA pack not seen

Puppy 136, 137, Kitty 86, Pony 49 Some Puppy 136, 137, Kitty 86 and Pony 49 issued as Puppy 134, 135, Kitty 94 or Pony 47.

Puppy 136, Kitty 86, duplicated numbers but these were different animals!