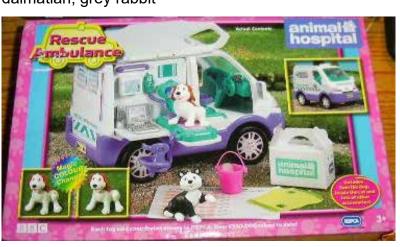

Horse Rescue Set with Dalmatian

Rescue Ambulance with brown/white pup and black/white cat. Also issued in France

Cream shorthair cat family, brown/white spaniel family, seal family, later packs updated design with spaniels changing to brown