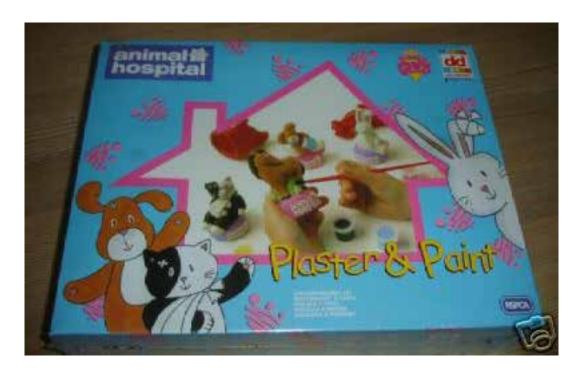

Sea Rescue with squirting seal and dolphin

Seaplane Rescue with otter and duck plus Rescue boat with 121 puppy cream

Plaster and Paint

Jigsaw puzzle and wooden emergency vehicle

With 4 dalmatian pups, pink or blue collars