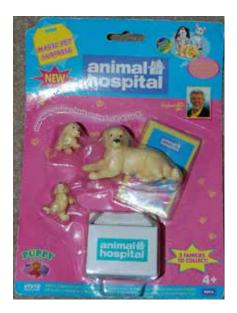

Pony 47, 48, USA pack not seen

Puppy 136, 137, Kitty 86, Pony 49 Some Puppy 136, 137, Kitty 86 and Pony 49 issued as Puppy 134, 135, Kitty 94 or Pony 47.

Puppy 136, Kitty 86, duplicated numbers but these were different animals!