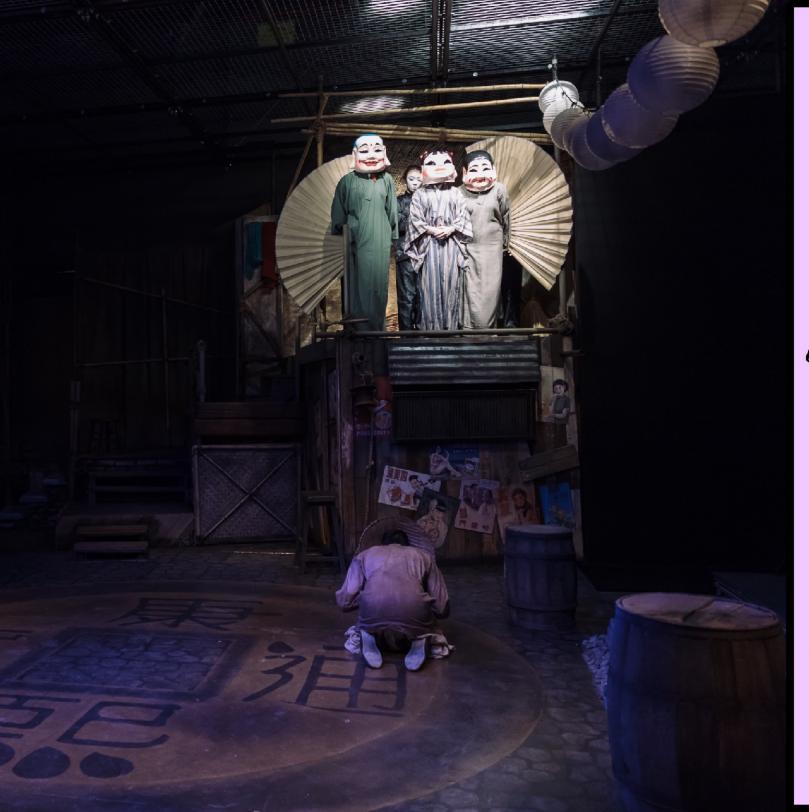

## Bertolt Brecht's The Good Woman of Setzuan

Directed & Designed by Phillip Rayher

RUTH ASAWA SAN FRANCISCO SCHOOL OF THE ARTS THEATRE DEPARTMENT 2016-2017

Bertolt Brecht's The Good Woman of Setzuan

Directed & Designed by Phillip Rayher