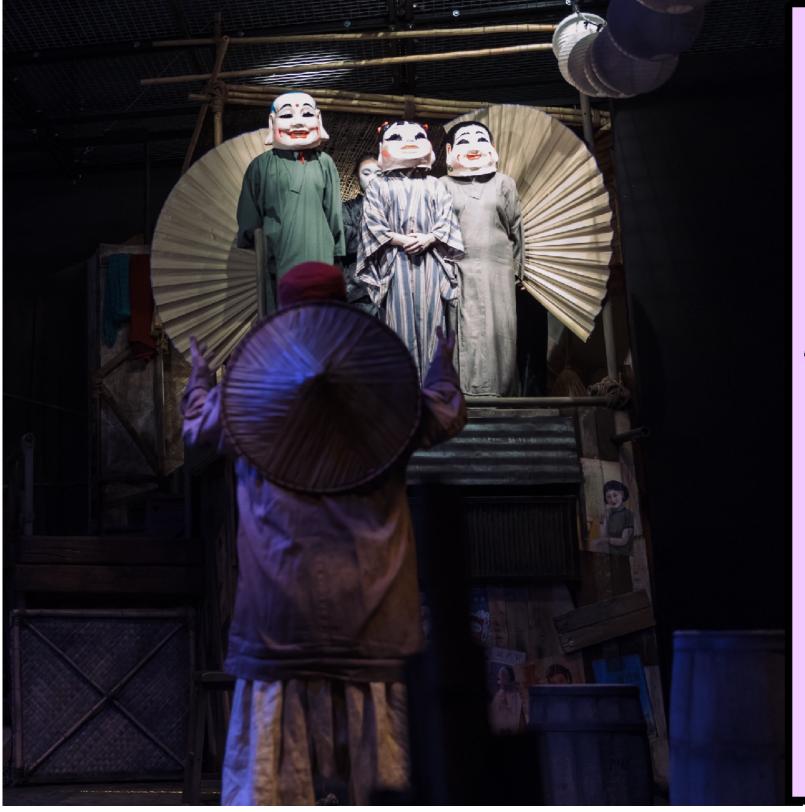

2016-2017

Bertolt Brecht's The Good Woman of Setzuan

Directed & Designed by Phillip Rayher





2016-2017

Bertolt Brecht's The Good Woman of Setzuan

Directed & Designed by Phillip Rayher





## Bertolt Brecht's The Good Woman of Setzuan

Directed & Designed by Phillip Rayher



RUTH ASAWA SAN FRANCISCO SCHOOL OF THE ARTS THEATRE DEPARTMENT 2016-2017

Bertolt Brecht's The Good Woman of Setzuan

Directed & Designed by Phillip Rayher



2016-2017

Bertolt Brecht's The Good Woman of Setzuan

Directed & Designed by Phillip Rayher





2016-2017

Bertolt Brecht's The Good Woman of Setzuan

Directed & Designed by Phillip Rayher



## MORE IN NEXT SECTION "2016-2017 Theatre Photo Gallery Part 1 & 3