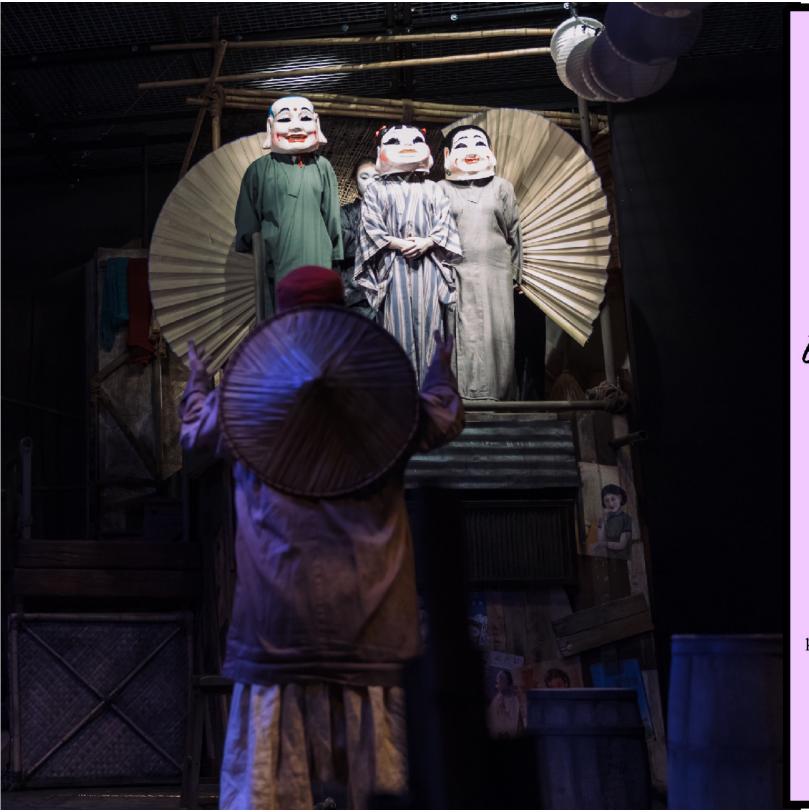

## Bertolt Brecht's The Good Woman of Setzuan

Directed & Designed by Phillip Rayher

RUTH ASAWA SAN FRANCISCO SCHOOL OF THE ARTS THEATRE DEPARTMENT 2016-2017

Bertolt Brecht's The Good Woman of Setzuan

Directed & Designed by Phillip Rayher