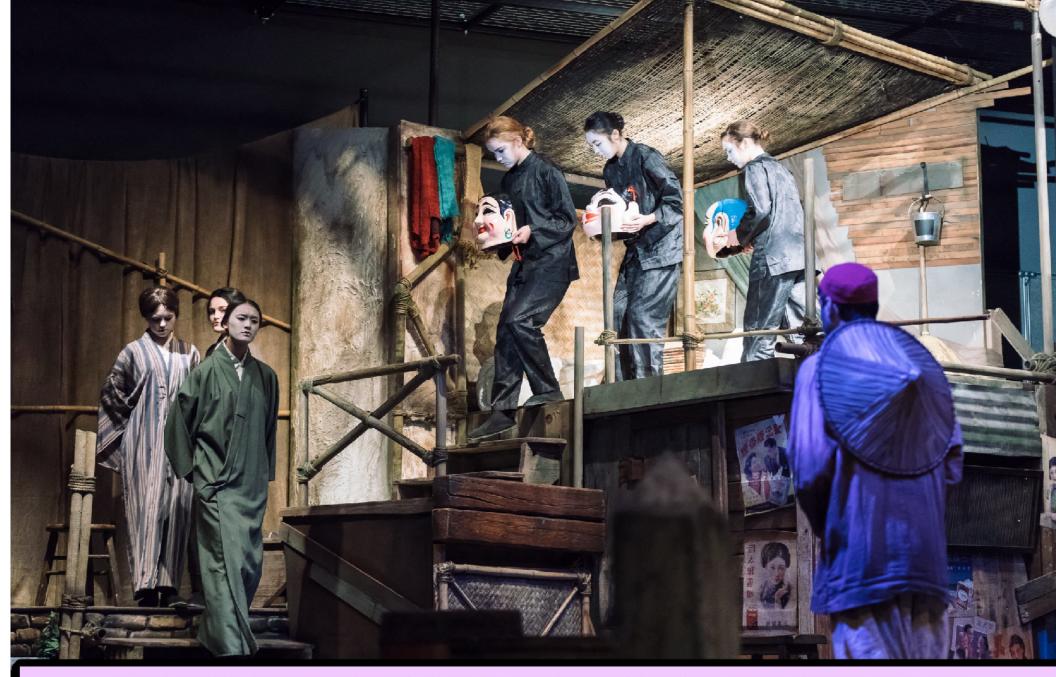

## Bertolt Brecht's The Good Woman of Setzuan

Directed & Designed by Phillip Rayher

RUTH ASAWA SAN FRANCISCO SCHOOL OF THE ARTS THEATRE DEPARTMENT 2016-2017

Bertolt Brecht's The Good Woman of Setzuan

Directed & Designed by Phillip Rayher