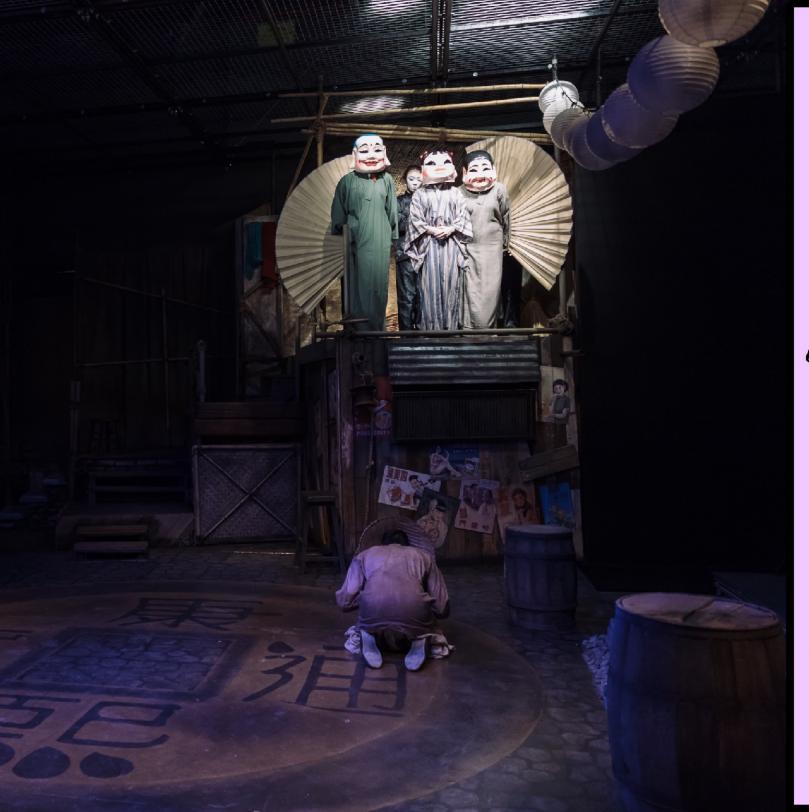

2016-2017

Bertolt Brecht's The Good Woman of Setzuan

Directed & Designed by Phillip Rayher





2016-2017

Bertolt Brecht's The Good Woman of Setzuan

Directed & Designed by Phillip Rayher





## Bertolt Brecht's The Good Woman of Setzuan

Directed & Designed by Phillip Rayher



RUTH ASAWA SAN FRANCISCO SCHOOL OF THE ARTS THEATRE DEPARTMENT 2016-2017

Bertolt Brecht's The Good Woman of Setzuan

Directed & Designed by Phillip Rayher



2016-2017

Bertolt Brecht's The Good Woman of Setzuan

Directed & Designed by Phillip Rayher





2016-2017

Bertolt Brecht's The Good Woman of Setzuan

Directed & Designed by Phillip Rayher



## MORE IN NEXT SECTION "2016-2017 Theatre Photo Gallery Part 1 & 3