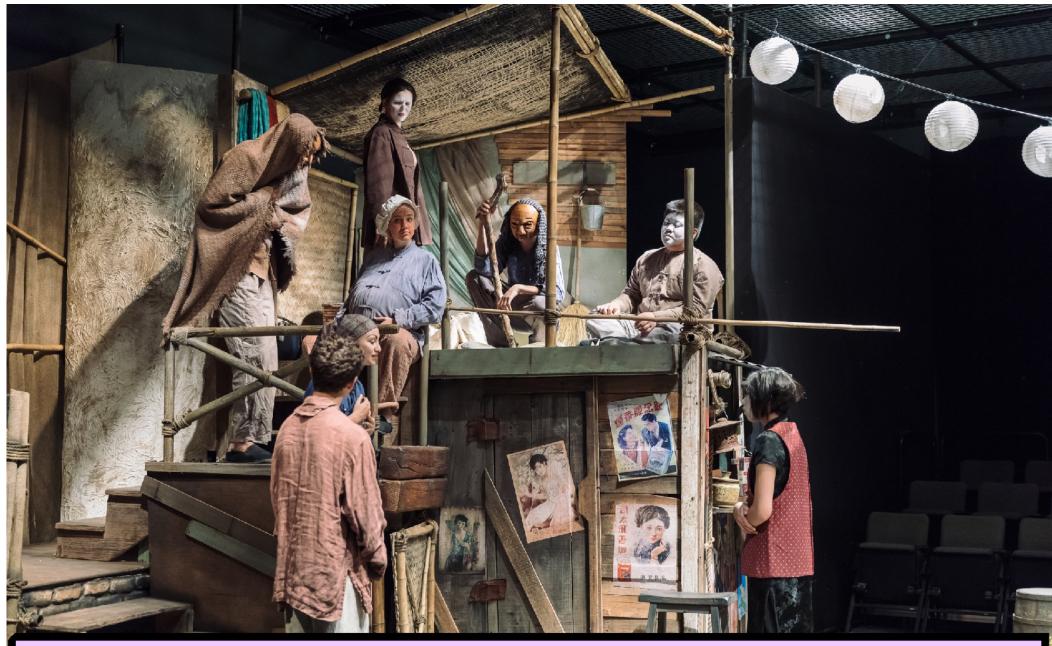

## Bertolt Brecht's The Good Woman of Setzuan

Directed & Designed by Phillip Rayher

RUTH ASAWA SAN FRANCISCO SCHOOL OF THE ARTS THEATRE DEPARTMENT 2016-2017

Bertolt Brecht's The Good Woman of Setzuan

Directed & Designed by Phillip Rayher