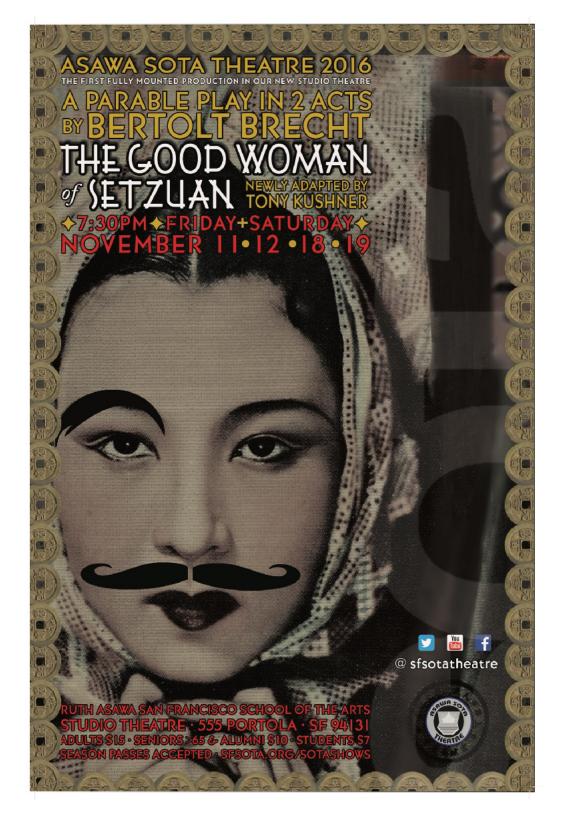

2016-2017

Bertolt Brecht's The Good Woman of Setzuan

Directed & Designed by Phillip Rayher

2016-2017

Bertolt Brecht's The Good Woman of Setzuan

Directed & Designed by Phillip Rayher

## Bertolt Brecht's The Good Woman of Setzuan

Directed & Designed by Phillip Rayher

RUTH ASAWA SAN FRANCISCO SCHOOL OF THE ARTS THEATRE DEPARTMENT 2016-2017

Bertolt Brecht's The Good Woman of Setzuan

Directed & Designed by Phillip Rayher