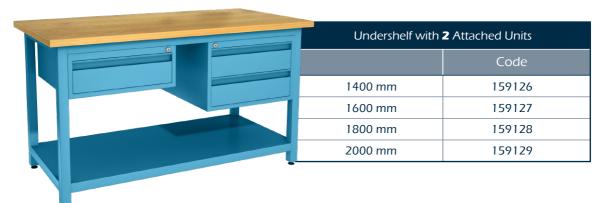

### ATTACHED UNITS

Storage of hand tools and small part are made easy with our drawers and cabinets that can be located anywhere along the workbench width or in the left or right side