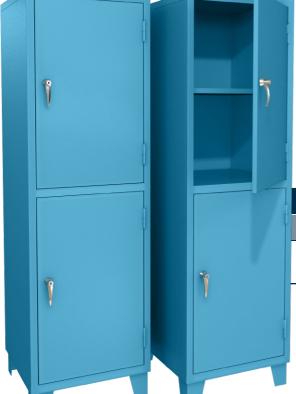

| 2 Tier Storage Cabinet |        |        |
|------------------------|--------|--------|
| Height                 | Width  | Code   |
| 2000 mm                | 450 mm | 159145 |
|                        | 600 mm | 159146 |