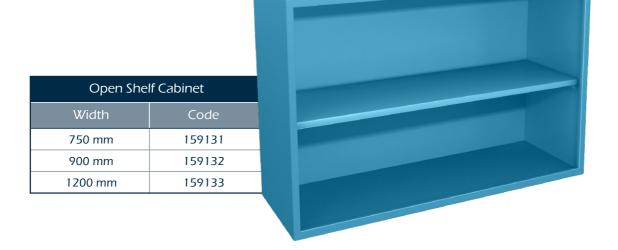

### **WORK SURFACES**

Build your own workbenches with our excellent selection of tops.

Wall cabinets can be the solution to your problem if there is not enough space on the top of workbenches tables, it can be mounted almost anywhere on your workshop walls.