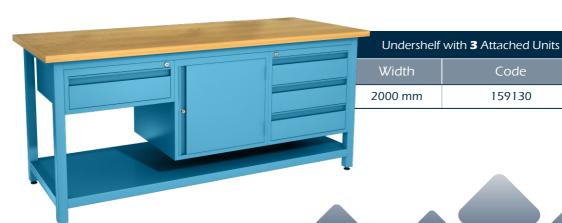

### ATTACHED UNITS

Storage of hand tools and small part are made easy with our drawers and cabinets that can be located anywhere along the workbench width or in the left or right side