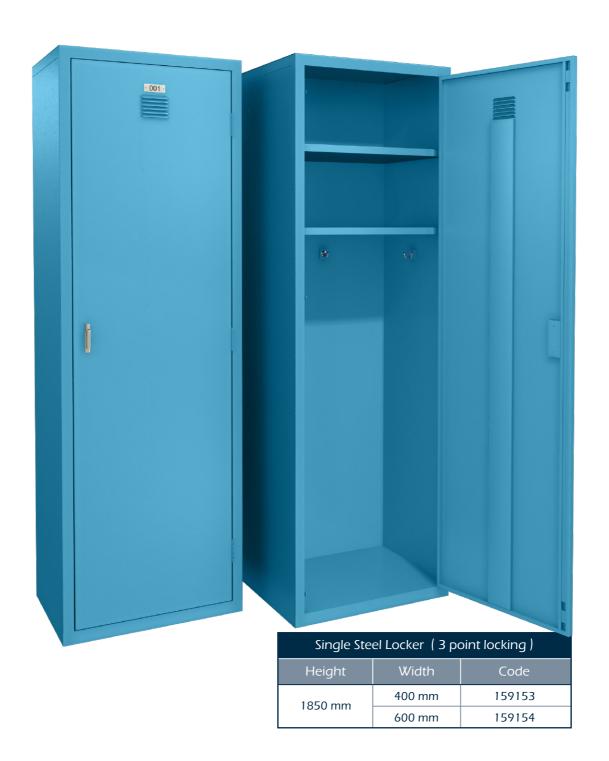

**LOCKERS** 

The most popular and widely used locker offers maximum space for full hanging of clothing and other belongings. Each locker has a convenient shelf for storage of books, hats or other small articles