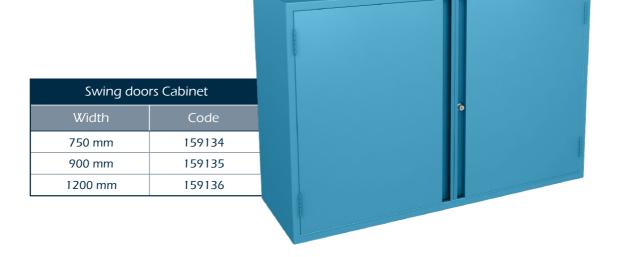

### **WORK SURFACES**

Build your own workbenches with our excellent selection of tops.

Wall cabinets can be the solution to your problem if there is not enough space on the top of workbenches tables, it can be mounted almost anywhere on your workshop walls.