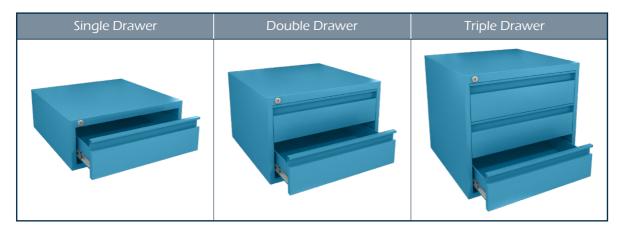

### ATTACHED UNITS

Storage of hand tools and small part are made easy with our drawers and cabinets that can be located anywhere along the workbench width or in the left or right side