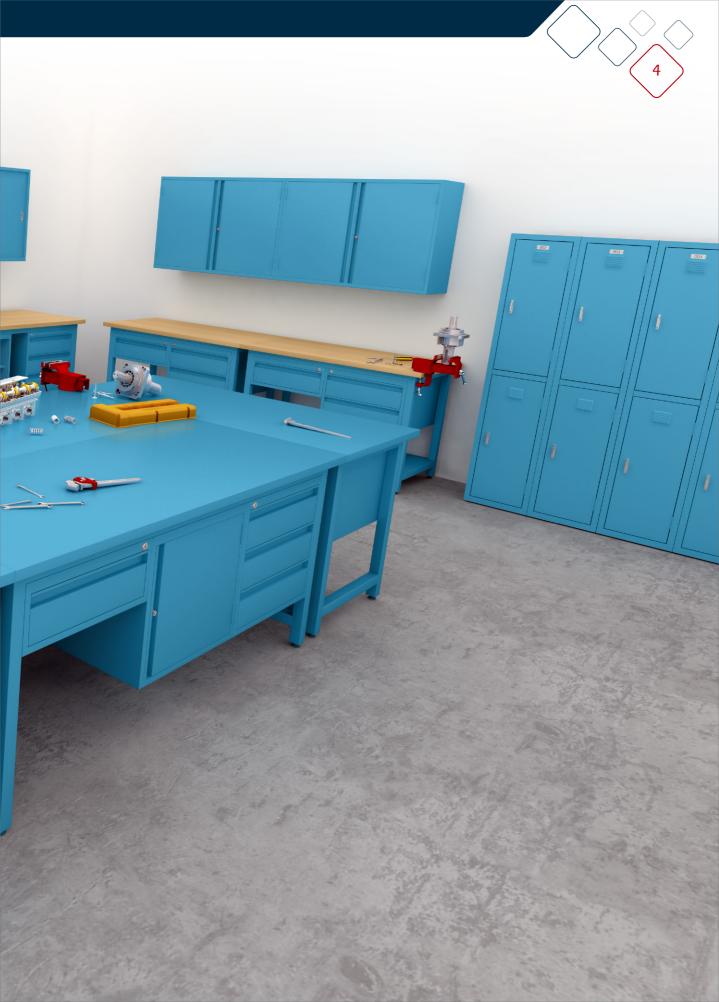

(WS3 series) products are part of the extensive and varied range of workbenches & storage cabinets designed and manufactured in Saudi Arabia by ALISMAIL INDUSTRIAL COMPANY

INDUSTRIAL WORKBENCHES

We have been in the business of industrial furniture for more than 40 years and have worked hard to build a reputation of quality, durability and reliability into our name, In addition our products with smart design, durable construction and flawless operation; not to mention a determination to lead the market through the development of truly innovative workbenches & storage cabinets.

### ATTACHED UNITS

Storage of hand tools and small part are made easy with our drawers and cabinets that can be located anywhere along the workbench width or in the left or right side

### **WORK SURFACES**

Build your own workbenches with our excellent selection of tops.

Wall cabinets can be the solution to your problem if there is not enough space on the top of workbenches tables, it can be mounted almost anywhere on your workshop walls.

## INDUSTRIAL STORAGE CABINET

IronCLAD heavy duty storage cabinets have superior strength with Fully welded body for added rigidity and strength that provides maximum protection. These industrial storage cabinets have steel legs that allow floor anchoring for stability and allowing forklift access, IronCLAD heavy duty cabinets are ideal for storing tools, dies, machine parts or supplies

**LOCKERS** 

The most popular and widely used locker offers maximum space for full hanging of clothing and other belongings. Each locker has a convenient shelf for storage of books, hats or other small articles