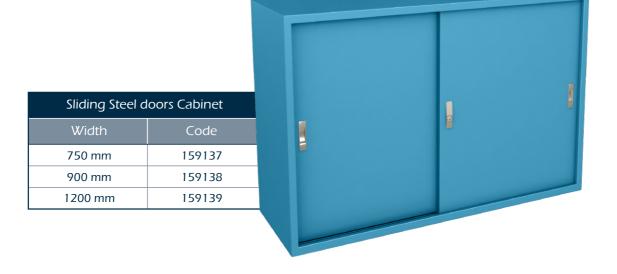

### **WORK SURFACES**

Build your own workbenches with our excellent selection of tops.

Wall cabinets can be the solution to your problem if there is not enough space on the top of workbenches tables, it can be mounted almost anywhere on your workshop walls.