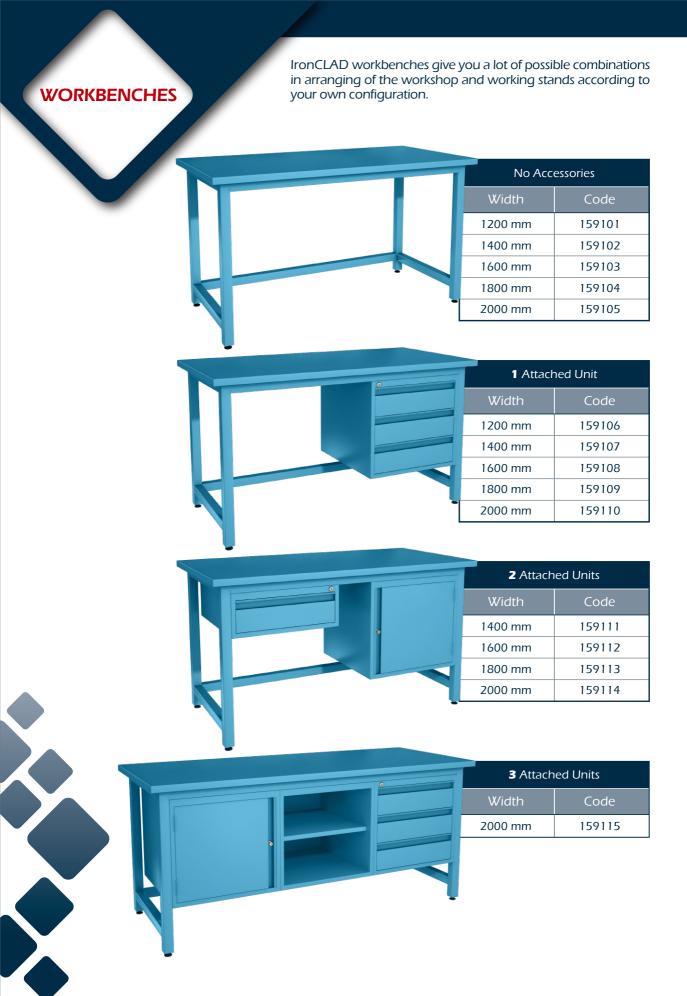

(WS3 series) products are part of the extensive and varied range of workbenches & storage cabinets designed and manufactured in Saudi Arabia by ALISMAIL INDUSTRIAL COMPANY

INDUSTRIAL WORKBENCHES

We have been in the business of industrial furniture for more than 40 years and have worked hard to build a reputation of quality, durability and reliability into our name, In addition our products with smart design, durable construction and flawless operation; not to mention a determination to lead the market through the development of truly innovative workbenches & storage cabinets.

| Width   | Height | Depth  |
|---------|--------|--------|
| 1200 mm |        |        |
| 1400 mm |        |        |
| 1600 mm | 900 mm | 800 mm |
| 1800 mm |        |        |
| 2000 mm |        |        |

### ATTACHED UNITS

Storage of hand tools and small part are made easy with our drawers and cabinets that can be located anywhere along the workbench width or in the left or right side