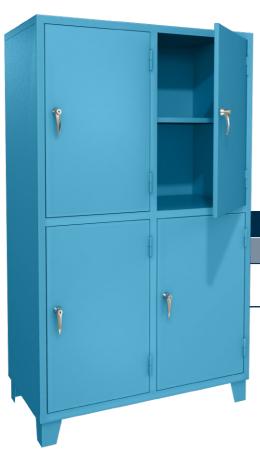

| <b>4</b> Doors Storage Cabinet |         |        |
|--------------------------------|---------|--------|
| Height                         | Width   | Code   |
| 2000 mm                        | 900 mm  | 159149 |
|                                | 1200 mm | 159150 |