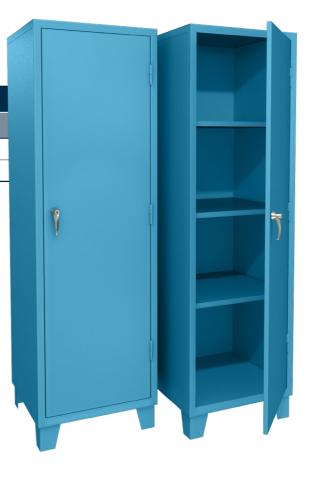

| <b>1</b> Door Storage Cabinet |        |        |
|-------------------------------|--------|--------|
| Height                        | Width  | Code   |
| 2000 mm                       | 450 mm | 159143 |
|                               | 600 mm | 159144 |