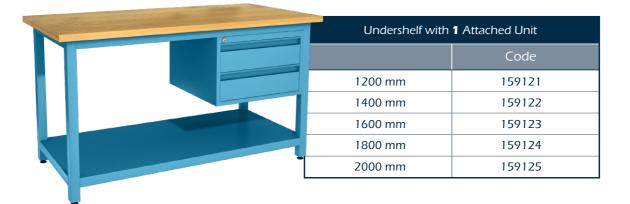

### ATTACHED UNITS

Storage of hand tools and small part are made easy with our drawers and cabinets that can be located anywhere along the workbench width or in the left or right side