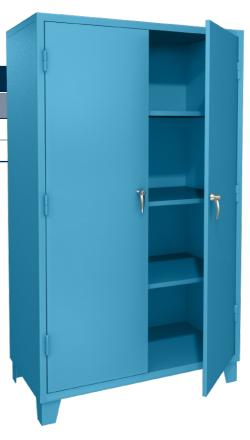

| <b>2</b> Doors Storage Cabinet |         |        |
|--------------------------------|---------|--------|
| Height                         | Width   | Code   |
| 2000 mm                        | 900 mm  | 159147 |
|                                | 1200 mm | 159148 |