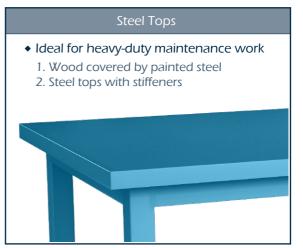

### **WORK SURFACES**

Build your own workbenches with our excellent selection of tops.

Wall cabinets can be the solution to your problem if there is not enough space on the top of workbenches tables, it can be mounted almost anywhere on your workshop walls.