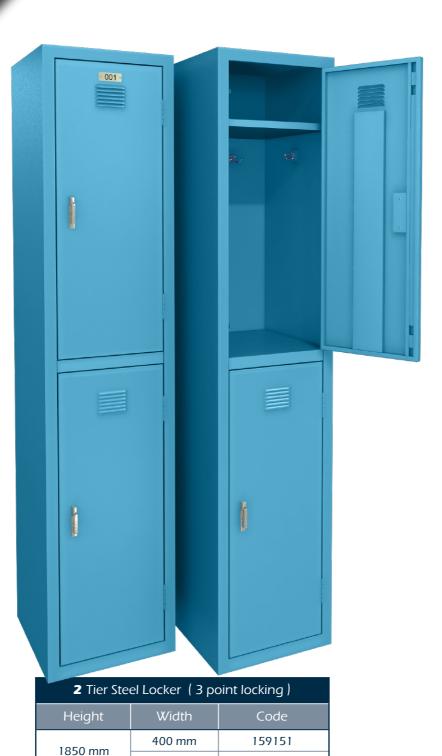

**LOCKERS** 

The most popular and widely used locker offers maximum space for full hanging of clothing and other belongings. Each locker has a convenient shelf for storage of books, hats or other small articles

159152

600 mm

ironalad

for Extra STRENGTH