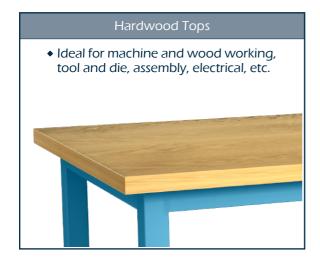

### **WORK SURFACES**

Build your own workbenches with our excellent selection of tops.

Wall cabinets can be the solution to your problem if there is not enough space on the top of workbenches tables, it can be mounted almost anywhere on your workshop walls.