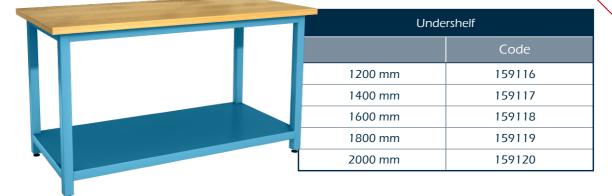

| Width   | Height | Depth  |
|---------|--------|--------|
| 1200 mm |        |        |
| 1400 mm |        |        |
| 1600 mm | 900 mm | 800 mm |
| 1800 mm |        |        |
| 2000 mm |        |        |