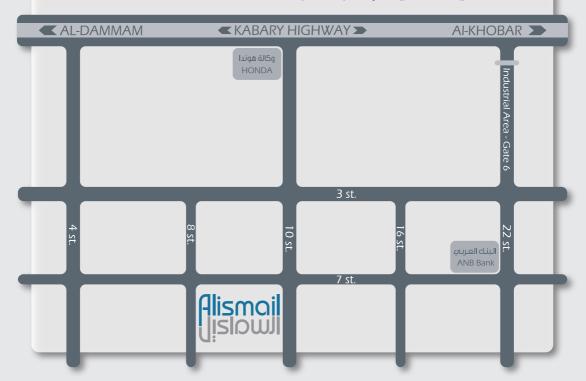

# Location

Dammam First Industrial المدينة الصناعية الأولم بالدمام

شركة حسين عبدالرحمن السماعيل للصناعة ط.ب 919 الدمام 31421 | المملكة العربية السعودية | هاتف : 7575-1200 | فاكس : 947 1729 | 966 | 984-P. BOX 919 DAMMAM 31421 | SAUDI ARABIA | TEL. 920007575 | FAX: +966 13 847 172 9