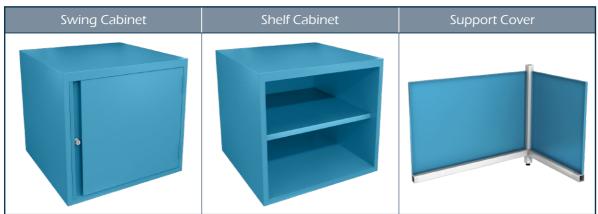

### ATTACHED UNITS

Storage of hand tools and small part are made easy with our drawers and cabinets that can be located anywhere along the workbench width or in the left or right side

## INDUSTRIAL STORAGE CABINET

IronCLAD heavy duty storage cabinets have superior strength with Fully welded body for added rigidity and strength that provides maximum protection. These industrial storage cabinets have steel legs that allow floor anchoring for stability and allowing forklift access, IronCLAD heavy duty cabinets are ideal for storing tools, dies, machine parts or supplies