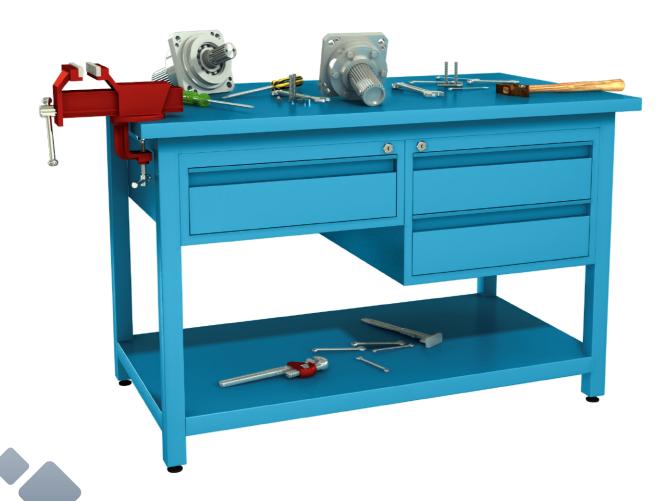

(WS3 series) products are part of the extensive and varied range of workbenches & storage cabinets designed and manufactured in Saudi Arabia by ALISMAIL INDUSTRIAL COMPANY

INDUSTRIAL WORKBENCHES

We have been in the business of industrial furniture for more than 40 years and have worked hard to build a reputation of quality, durability and reliability into our name, In addition our products with smart design, durable construction and flawless operation; not to mention a determination to lead the market through the development of truly innovative workbenches & storage cabinets.

| Width   | Height | Depth  |
|---------|--------|--------|
| 1200 mm |        |        |
| 1400 mm |        |        |
| 1600 mm | 900 mm | 800 mm |
| 1800 mm |        |        |
| 2000 mm |        |        |

### ATTACHED UNITS

Storage of hand tools and small part are made easy with our drawers and cabinets that can be located anywhere along the workbench width or in the left or right side

### **WORK SURFACES**

Build your own workbenches with our excellent selection of tops.

Wall cabinets can be the solution to your problem if there is not enough space on the top of workbenches tables, it can be mounted almost anywhere on your workshop walls.