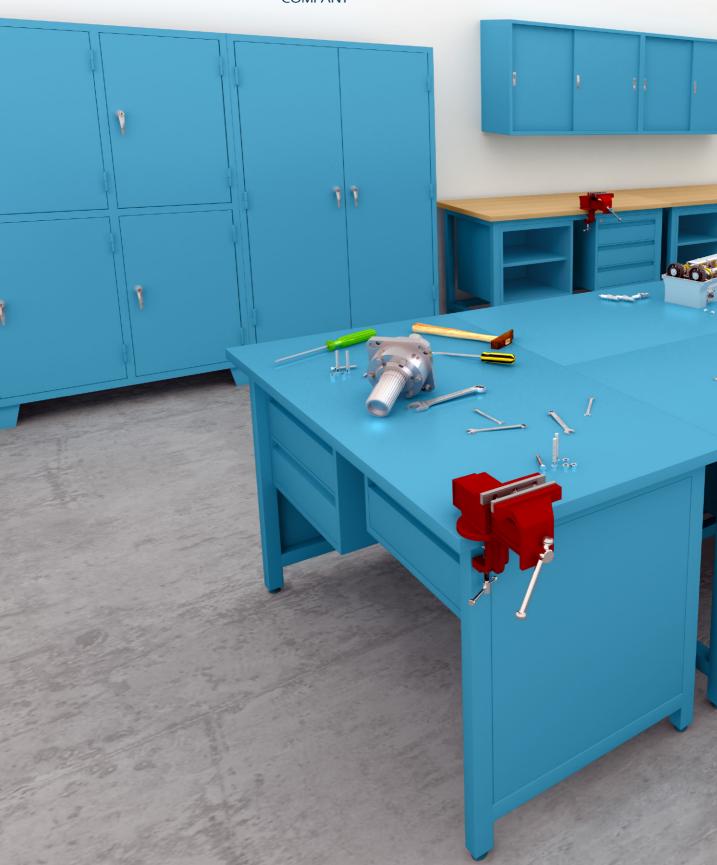

(WS3 series) products are part of the extensive and varied range of workbenches & storage cabinets designed and manufactured in Saudi Arabia by ALISMAIL INDUSTRIAL COMPANY

INDUSTRIAL WORKBENCHES

We have been in the business of industrial furniture for more than 40 years and have worked hard to build a reputation of quality, durability and reliability into our name, In addition our products with smart design, durable construction and flawless operation; not to mention a determination to lead the market through the development of truly innovative workbenches & storage cabinets.

### ATTACHED UNITS

Storage of hand tools and small part are made easy with our drawers and cabinets that can be located anywhere along the workbench width or in the left or right side

### **WORK SURFACES**

Build your own workbenches with our excellent selection of tops.

Wall cabinets can be the solution to your problem if there is not enough space on the top of workbenches tables, it can be mounted almost anywhere on your workshop walls.

## INDUSTRIAL STORAGE CABINET

IronCLAD heavy duty storage cabinets have superior strength with Fully welded body for added rigidity and strength that provides maximum protection. These industrial storage cabinets have steel legs that allow floor anchoring for stability and allowing forklift access, IronCLAD heavy duty cabinets are ideal for storing tools, dies, machine parts or supplies

**LOCKERS** 

The most popular and widely used locker offers maximum space for full hanging of clothing and other belongings. Each locker has a convenient shelf for storage of books, hats or other small articles