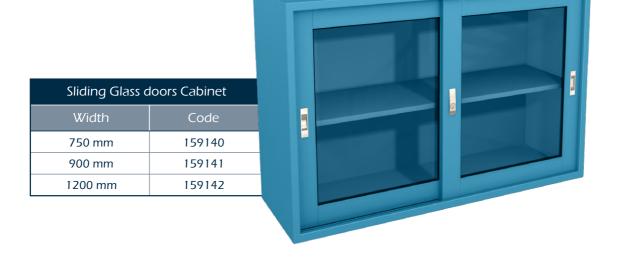

### **WORK SURFACES**

Build your own workbenches with our excellent selection of tops.

Wall cabinets can be the solution to your problem if there is not enough space on the top of workbenches tables, it can be mounted almost anywhere on your workshop walls.