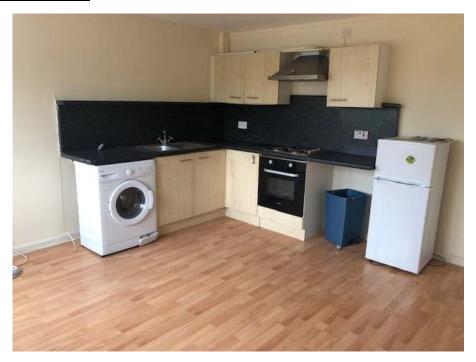

## 1 BEDROOM FLAT BRAMCOTE COURT, MITCHAM, CR4 4LR

This lovely flat laminated through out with fitted kitchen located close to Mitcham Town Centre, Mitcham Junction Railway Station and tram stations.

- Open Plan Lounge/Kitchen
- Separate Bedroom
- Unfurnished
- Washing Machine/Fridge Freezer
- Laminated Flooring
- All Electric (heating/cooker)

## **PICTURES**:

Note: Whilst every care is taken to ensure accuracy of these particulars no responsibility is taken for error, omission or miss-statement. No fixtures or fittings were tested. Intending purchasers/tenant should not rely on them as statements of representation of fact, but must satisfy themselves by inspection or otherwise as to their accuracy