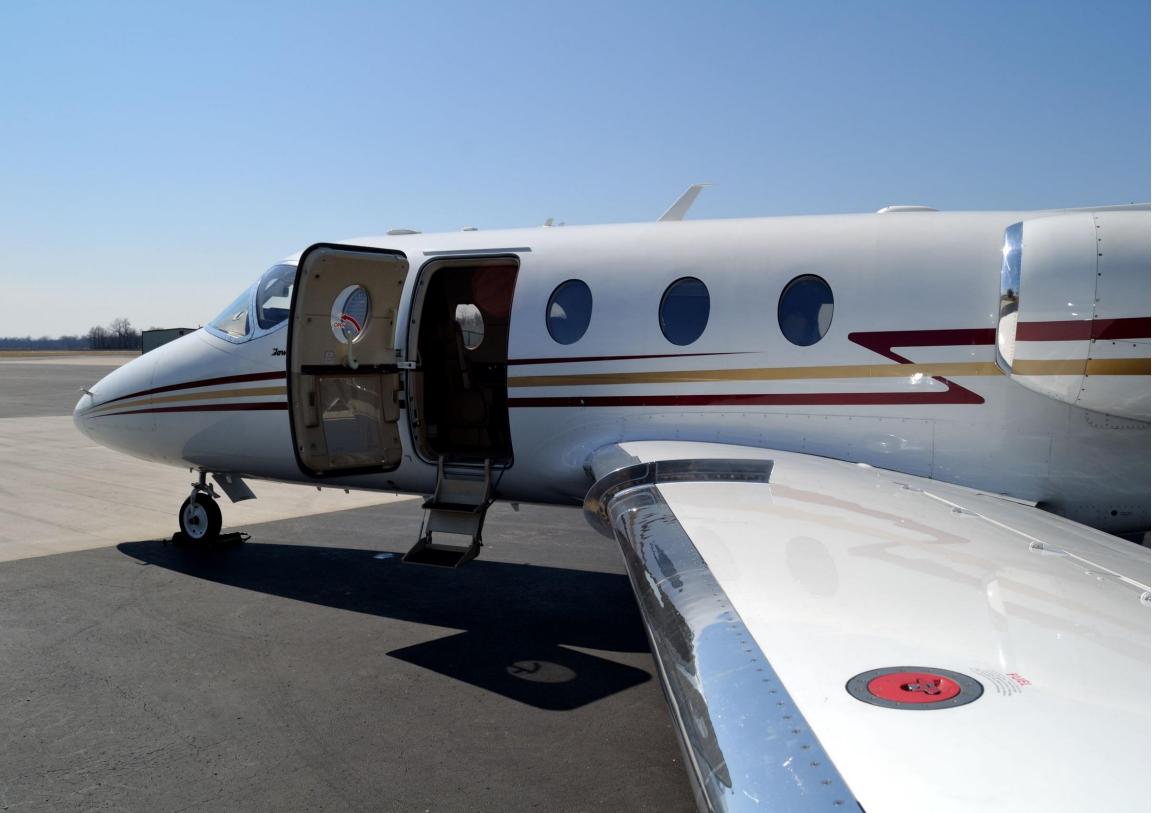

## 2004 Beechcraft 400XP - N330R

### **EXTERIOR DIMENSIONS**

Overall Length: 48' 4"
Wingspan: 43' 5"