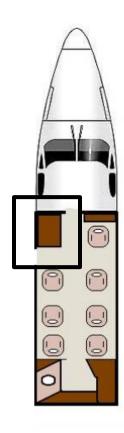

#### SPEED AND PERFORMANCE

Cruising Speed: 514 mph
Range: 1,519 nm\*
Cruising Altitude: 45,000 ft.

PASSENGER CAPACITY: 7 Passengers + Lavatory

# **CABIN DIMENSIONS**

Passenger Cabin Length: 15' 7"

Cabin Height: 4' 9"

Cabin Width: 4' 11"

Baggage Capacity: 56 Cubic Feet

### **CABIN AMENITIES**

- Enclosed Lavatory
- Leather Seats
- Refreshment Center
- 2 Executive Writing Tables
- Airshow Moving Map Display

<sup>\*</sup>Actual range will be affected by routing, operating speed, weather and other factors.