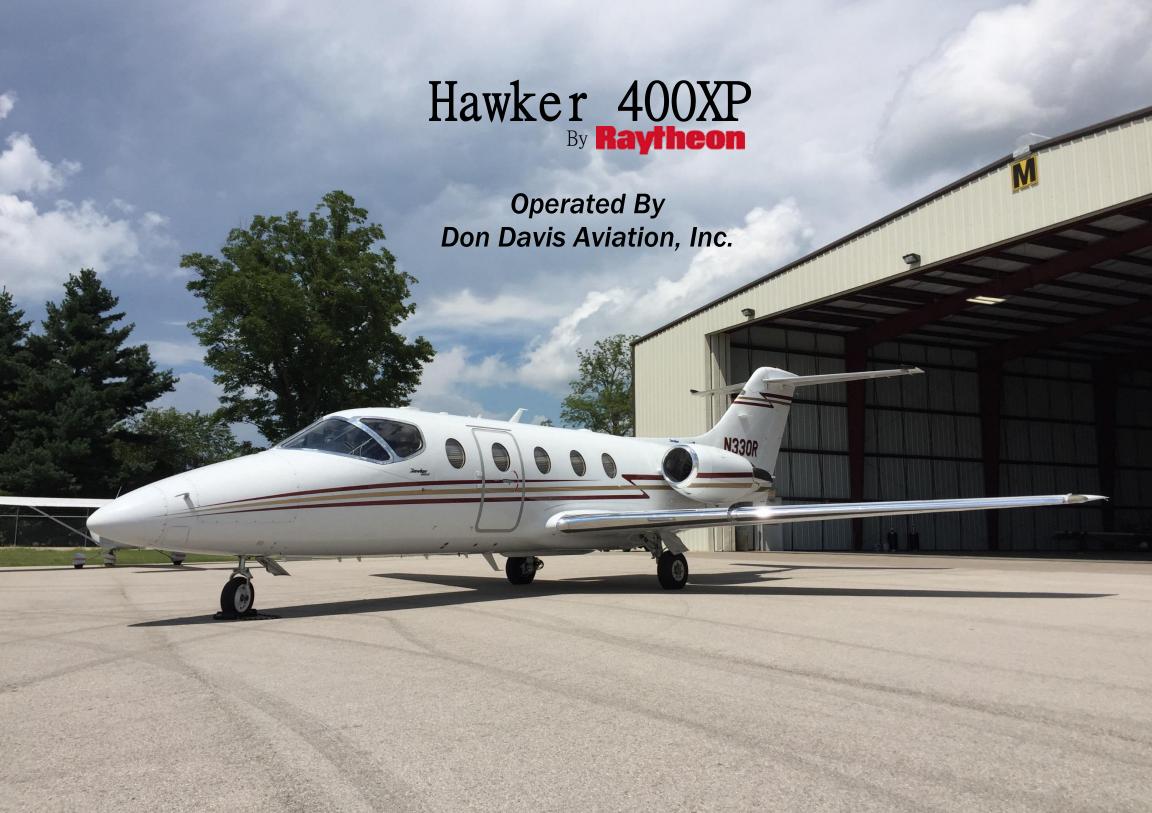

## 2004 Beechcraft 400XP - N330R

#### SPEED AND PERFORMANCE

Cruising Speed: 514 mph
Range: 1,519 nm\*
Cruising Altitude: 45,000 ft.

PASSENGER CAPACITY: 7 Passengers + Lavatory

### **EXTERIOR DIMENSIONS**

Overall Length: 48' 4"
Wingspan: 43' 5"