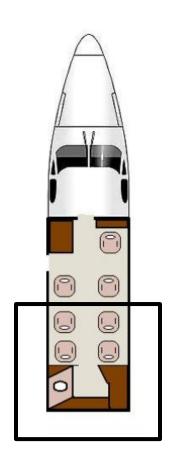

#### SPEED AND PERFORMANCE

Cruising Speed: 514 mph
Range: 1,519 nm\*
Cruising Altitude: 45,000 ft.

PASSENGER CAPACITY: 7 Passengers + Lavatory

# **CABIN DIMENSIONS**

Passenger Cabin Length: 15' 7"

Cabin Height: 4' 9"

Cabin Width: 4' 11"

Baggage Capacity: 56 Cubic Feet

### **CABIN AMENITIES**

- Enclosed Lavatory
- Leather Seats
- Refreshment Center
- 2 Executive Writing Tables
- Airshow Moving Map Display

<sup>\*</sup>Actual range will be affected by routing, operating speed, weather and other factors.