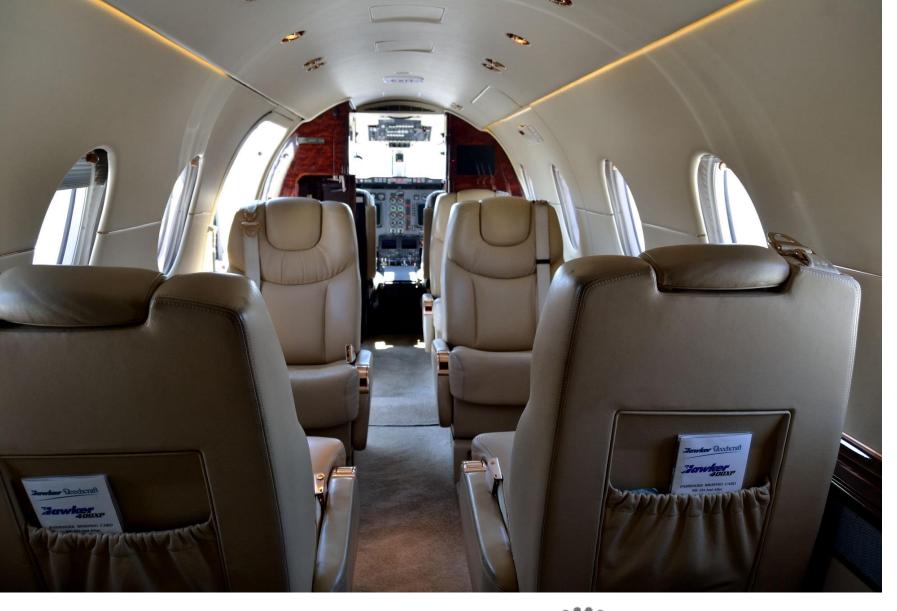

# **CABIN DIMENSIONS**

Passenger Cabin Length: 15' 7"

Cabin Height: 4' 9"

Cabin Width: 4' 11"

Baggage Capacity: 56 Cubic Feet

### **CABIN AMENITIES**

- Enclosed Lavatory
- Leather Seats
- Refreshment Center
- 2 Executive Writing Tables
- Airshow Moving Map Display

<sup>\*</sup>Actual range will be affected by routing, operating speed, weather and other factors.