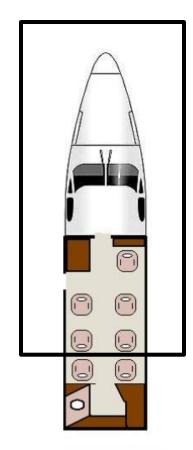

#### SPEED AND PERFORMANCE

Cruising Speed: 514 mph
Range: 1,519 nm\*
Cruising Altitude: 45,000 ft.

PASSENGER CAPACITY: 7 Passengers + Lavatory

# **CABIN DIMENSIONS**

Passenger Cabin Length: 15' 7"

Cabin Height: 4' 9"

Cabin Width: 4' 11"

Baggage Capacity: 56 Cubic Feet