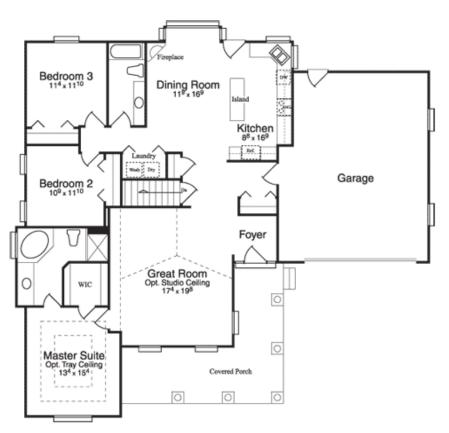

1,724-1,736 SQ. FT. Ranch 3 Bedrooms 2 Baths 2.5 Car Garage

**Elevation A** 

**Elevation B** 

**Floor Plan** 

64443 Van Dyke Rd., Washington, MI 48095 • 586-752-6593 • www.fritzbuilders.com •

Prices, plans and specifications are subject to change without notice or obligation.

## **Features Included in Home**

- 1. 9 ft. ceilings
- 2. Gourmet kitchen with island
- 3. Optional studio ceiling in great room
- 4. Spacious master suite with walk-in closet, luxury bath with whirlpool tub and separate shower
- 5. Optional tray ceiling in master bedroom
- 6. Raised corner fireplace and boxout window in dining room
- 7. Vinyl shake siding on front gables
- 8. Dimensional roof shingles
- 9. Oversized two car garage
- 10. Covered front porch with tapered pillars