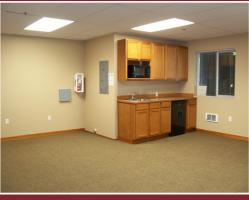

This suite features one large office that can be divided into 2-3 person work spaces using divider wall panels. Kitchenette and security alarm system included. Restrooms conveniently located in lobby next door.