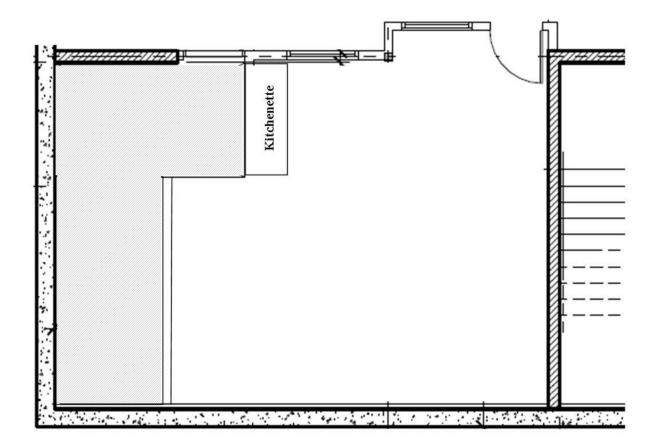

## Suite B4 Approximately 469 SF

Mietzner Plaza is a great location for all businesses. Central to I-5, Hwy 99, Paine Field & Boeing.

The building features 3 floors, an elevator and security/camera/fire alarm systems. Abundant on-site parking. Responsive building maintenance team and the landscaping is professionally maintained.

This suite features one large office that can be divided into 2-3 person work spaces using divider wall panels. Kitchenette and security alarm system included. Restrooms conveniently located in lobby next door.