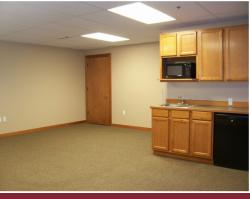

This suite features one large office that can be divided into 2-3 person work spaces using divider wall panels. Kitchenette and security alarm system included. Restrooms conveniently located in lobby next door.