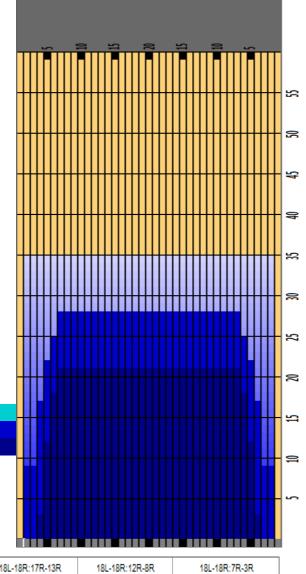

Forward Reverse Combined

| Item 3L-7L:18L-18R |                      | 8L-12L:18L-18R      | 13L-17L:18L-18R     | 18L-18R:17R-13R      | 18L-18R:12R-8R      | 18L-18R:7R-3R        |  |  |  |
|--------------------|----------------------|---------------------|---------------------|----------------------|---------------------|----------------------|--|--|--|
| Description        | Outside Track:Middle | Middle Track:Middle | Inside Track:Middle | MIddle: Inside Track | Middle:Middle Track | Middle:Outside Track |  |  |  |
| Track Zone Ratio   | 1.64                 | 1                   | 1                   | 1                    | 1                   | 1.64                 |  |  |  |
| 1500               |                      |                     |                     |                      |                     |                      |  |  |  |