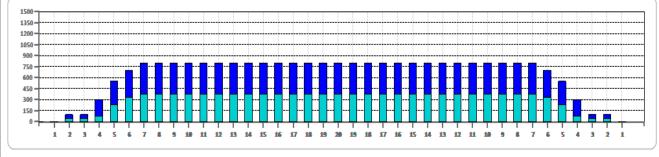

Forward Reverse Combined

| Item 3L-7L:18L-18R |                      | 8L-12L:18L-18R      | 13L-17L:18L-18R     | 18L-18R:17R-13R      | 18L-18R:12R-8R      | 18L-18R:7R-3R        |  |  |  |
|--------------------|----------------------|---------------------|---------------------|----------------------|---------------------|----------------------|--|--|--|
| Description        | Outside Track:Middle | Middle Track:Middle | Inside Track:Middle | MIddle: Inside Track | Middle:Middle Track | Middle:Outside Track |  |  |  |
| Track Zone Ratio   | 1.64                 | 1                   | 1                   | 1                    | 1                   | 1.64                 |  |  |  |
| 1500               |                      |                     |                     |                      |                     |                      |  |  |  |