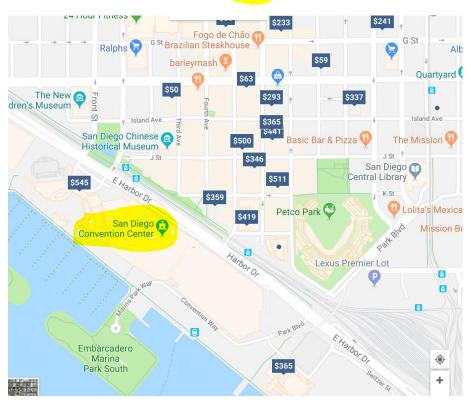

## Hotels Near San Diego Convention Center

## There is parking at the San Diego Convention Center:

Enter the parking garage on Harbor Drive between First Ave. and Fifth Ave. The daily rate varies, depending on event activity. Parking rates may range from **\$15 to \$35** on days. Payment is due upon entry and there are no in and out privileges.