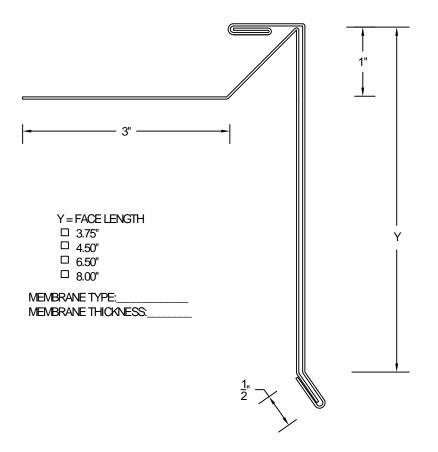

## MEMBRANE COMPRESSION EDGE 3

1) Fastened at 6" O/C minimum or otherwise noted.

3) Splice plates require 2 beads of sealant per side at splice

DWG# 730-012

2) 1.5" SS Ring Shank nails, minimum

of

## Notes:

- 1) \*Accessory Welding is only available in 040 aluminum or heavier
- 2) 6" wide slip joints are provided (1 per 10'-0" pc/2 per miter/1 per end cap)
- 3) External splice plates are available upon request
- 4) Written approval is required prior to fabrication, contractor is responsible for all dimensions and quantities. Fabricated items are not returnable.