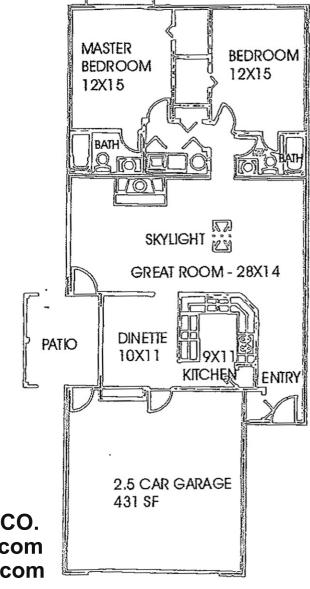

## 2 Bed/2 Bath w/Walkout Basement Condo - Hilltop Lane

- \*2000 sq ft open ranch-style living area with walk-out
- \* 2 spacious bedrooms with full bath in each
- \* Finished walkout basement some wtih full bath
- \*12' high redwood decks off master overlooking ravine wooded setting w/no one behind you
- \*Includes all kitchen appliances
- \*Cathedral ceilings & ceiling fans
- \*2.5 car attached heated garage w/openers
- \*Central Air Conditioning
- \*3 private patios (side, high rise off master & walk-out basement)
- \*Separate formal dining & dinette areas
- \*Professionally landscaped w/sprinkler system
- \*Direct vent gas fireplace
- \*Security system
- \*Cable TV hook-up
- \*Skylights in great room
- \*Laundry center w/washer & dryer

PATIO

JA BYRD & CO. jim@jabyrd.com www.jabyrd.com