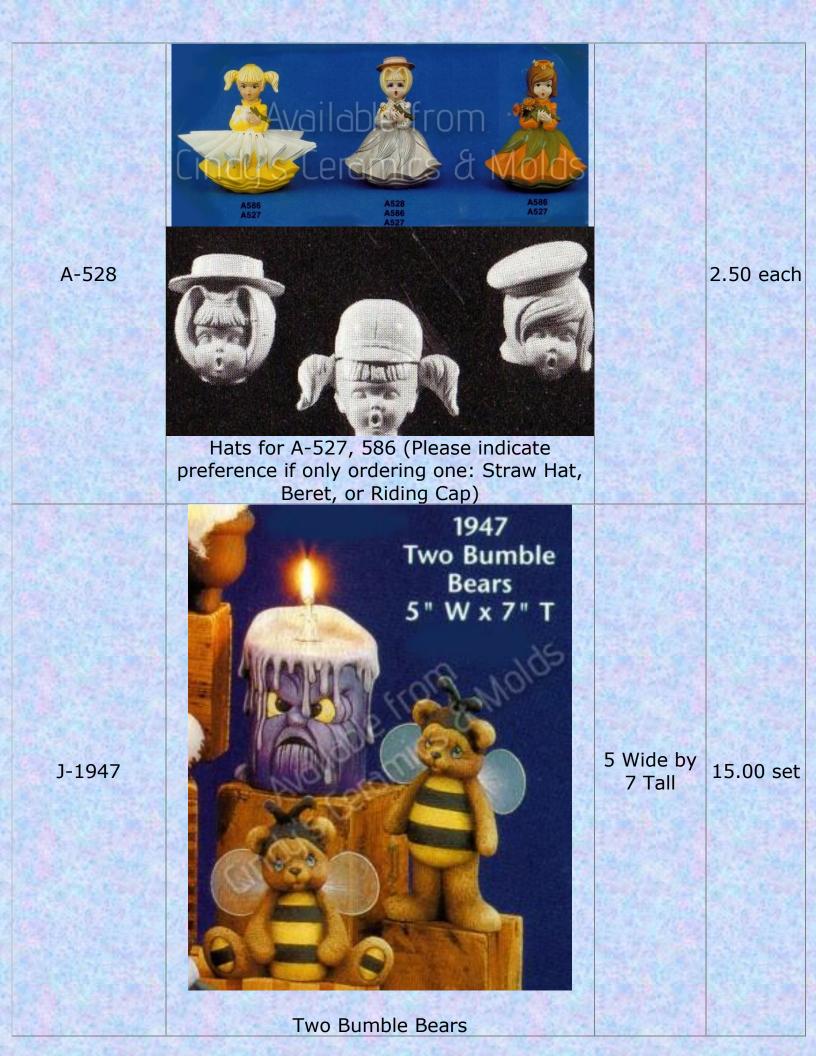

| Cin-1431   | Available from Cundy's Ceramics & Molds  Glow Worm                             |                         | 15.00         |
|------------|--------------------------------------------------------------------------------|-------------------------|---------------|
| A-527, 586 | Three Dolls without Hats (Please indicate your "head of choice" when ordering) | 11 <sup>3</sup> /4 Tall | 27.50<br>Each |