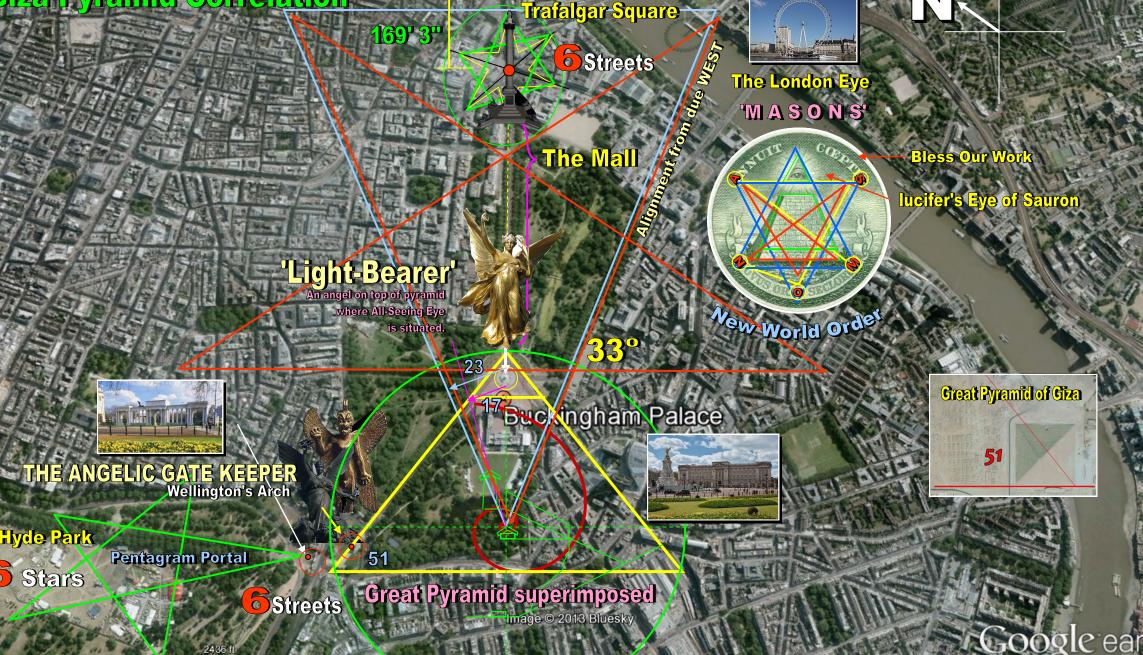

## **BUCKINGHAM PALACE Giza Pyramid Correlation**

The following are Illustrated sacred geometric connections that appear to exist at certain key locations of Royal prominence in the city of London and its surroundings. It is London that truly pays homage to at least 2 prominent Angles that are situated at key location as the charts will attempt to approximate and illustrate. The city of London is riddled with a spectacular array of pentagrams, owls, pyramids, serpents, towers, masonic symbology of square and compass, hexagrams, etc. What is of particularly significance is that such alignments correspond to the Royal Residences of the British Monarchy. Does all these hidden alignments depict who really controls the Monarchy?