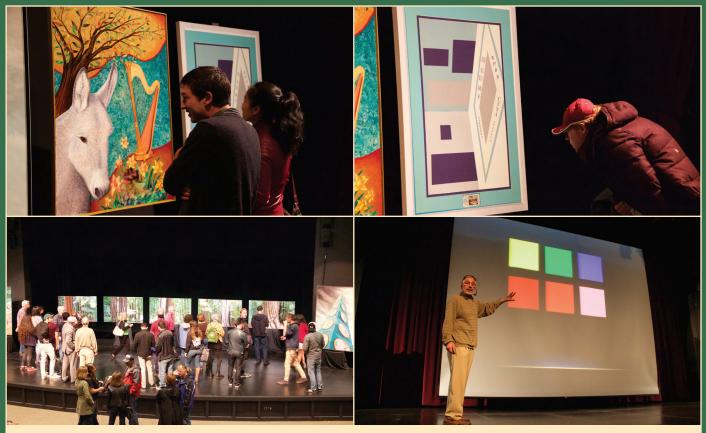

# 30<sup>th</sup> Presentation of Art & Science: "Celebration of Color"

2016 Presentation of Art & Science by professor Mohsen Janatpour at College of San Mateo

#### 30th Presentation of Art & Science

With the evolution of species, the appearance of millions of cone cells in a very small indentation in the retina of the human eye opened the gates of the universe of color to the homo sapiens' mind. Since then we have been fascinated by the colors of a sunrise and sunset as bees and hummingbirds are attracted to the color of flowers. In our everyday commerce of living, our choices of outfits to wear, houses to live in, cars to drive, and furniture to decorate, are heavily influenced by our predilection for certain color schemes.

In the art world, the debates about superiority of color to form, or form to color, has enlivened philosophical discussions for centuries. In psychological studies, almost every study of human perception heavily relies on studies of color perception.

In the 30th Presentation of Art and Science, I would like to celebrate color by discussing my basic understanding of color, both scientifically and artistically. And, if completed in time, demonstrate my ideas by the exhibition of Symvisio XII.