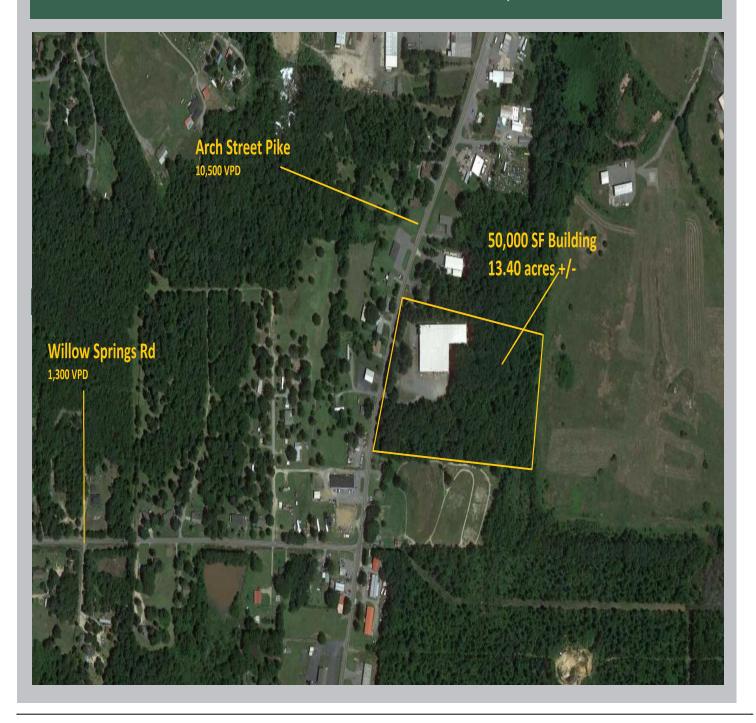

# INDUSTRIAL/FLEX SPACE FOR LEASE

LEASE RATE: \$2.50/SF NNN

SALES PRICE: Call agent for pricing

UP TO 50,000 SF AVAILABLE

12221 Arch Street Pike • Little Rock, Arkansas

## **PROPERTY DETAILS:**

- Building sits on 13.40 acres +/-
- Four dock high doors and two drive up doors
- 20' clear height in center of warehouse and 15' at eave
- Approx. 2,000 SF of office space
- Fully fenced property with yard space