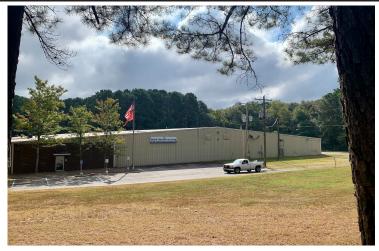

# INDUSTRIAL/FLEX SPACE FOR LEASE

LEASE RATE: \$2.50/SF NNN

SALES PRICE: Call agent for pricing

UP TO 50,000 SF AVAILABLE

12221 Arch Street Pike • Little Rock, Arkansas

## **PROPERTY DETAILS:**

- Building sits on 13.40 acres +/-
- Four dock high doors and two drive up doors
- 20' clear height in center of warehouse and 15' at eave
- Approx. 2,000 SF of office space
- Fully fenced property with yard space