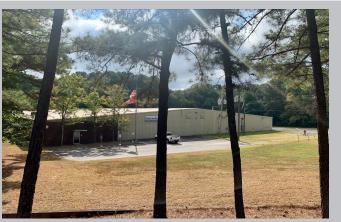

# INDUSTRIAL/FLEX SPACE FOR LEASE

LEASE RATE: \$2.50/SF NNN

SALES PRICE: Call agent for pricing

UP TO 50,000 SF AVAILABLE

12221 Arch Street Pike • Little Rock, Arkansas

## **PROPERTY DETAILS:**

- Building sits on 13.40 acres +/-
- Four dock high doors and two drive up doors
- 20' clear height in center of warehouse and 15' at eave
- Approx. 2,000 SF of office space
- Fully fenced property with yard space