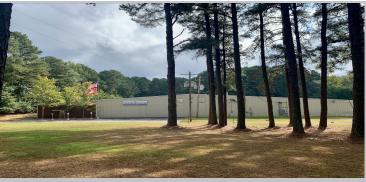

# INDUSTRIAL/FLEX SPACE FOR LEASE

LEASE RATE: \$2.50/SF NNN

SALES PRICE: Call agent for pricing

UP TO 50,000 SF AVAILABLE

12221 Arch Street Pike • Little Rock, Arkansas

## **PROPERTY DETAILS:**

- Building sits on 13.40 acres +/-
- Four dock high doors and two drive up doors
- 20' clear height in center of warehouse and 15' at eave
- Approx. 2,000 SF of office space
- Fully fenced property with yard space