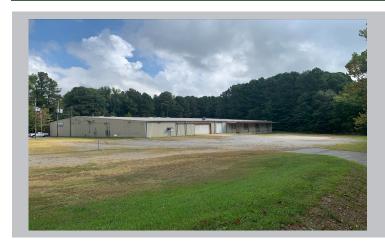

# INDUSTRIAL/FLEX SPACE FOR LEASE

LEASE RATE: \$2.50/SF NNN

SALES PRICE: Call agent for pricing

UP TO 50,000 SF AVAILABLE

12221 Arch Street Pike • Little Rock, Arkansas

## **PROPERTY DETAILS:**

- Building sits on 13.40 acres +/-
- Four dock high doors and two drive up doors
- 20' clear height in center of warehouse and 15' at eave
- Approx. 2,000 SF of office space
- Fully fenced property with yard space