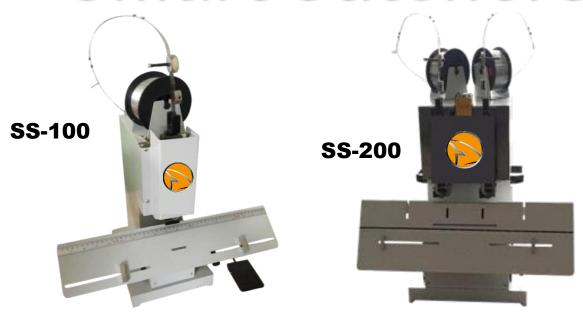

## **Smart Stitchers**

Shark Finishing Machinery introduces to its line of Smart print finishing equipment the SS-100 & SS-200 Smart Stitchers. These stitchers are wire fed, table top models that are easy to use and compact in size. They are the next generation in wire stitching with a unique heavy duty design. Their adjustable table allows the ability to stitch both flat or saddle. With the ability to stitch a minimum of 2 pages to a maximum of 1/4 inch thick at a binding speed of 6,000-9,000 per hour. The SS-100 & SS-200 is everything you could ask for in a wire stitcher.

- Maximum thickness 1/4 inch
- Electric
- Wire Spool
- Table Top
- Heavy Duty
- Foot Pedal Operation
- Speed from 6,000 to 9,000 per hour
- Adjustable table for Flat or Saddle stitching
- Compact Size

|                            | SS-100                                                      | SS-200                                                          |  |  |  |
|----------------------------|-------------------------------------------------------------|-----------------------------------------------------------------|--|--|--|
| Maximum Paper Thickness    | 0.25 in / 0.635 cm / 6.35 mm                                |                                                                 |  |  |  |
| Table Top                  | Yes                                                         |                                                                 |  |  |  |
| Operation                  | Food Pedal                                                  |                                                                 |  |  |  |
| Feeder                     | Manual                                                      |                                                                 |  |  |  |
| Electric                   | Yes                                                         |                                                                 |  |  |  |
| Stitching Heads            | 1 head                                                      | 2 heads                                                         |  |  |  |
| Wire Size                  | 25 gauge                                                    |                                                                 |  |  |  |
| Speed                      | 6,000 per hour                                              | 9,000 per hour                                                  |  |  |  |
| Adjustable Table           | Yes                                                         |                                                                 |  |  |  |
| Flat Stitching             | Yes                                                         |                                                                 |  |  |  |
| Saddle Stitching           | Yes                                                         |                                                                 |  |  |  |
| Power                      | 110v / 60hz / 1phase                                        |                                                                 |  |  |  |
| Machine Weight             | 55 lbs. / 25kg.                                             | 135 lbs. / 61kg.                                                |  |  |  |
| Machine Size ( L x W x H ) | 19.2 x 14.9 x 27.1in<br>49 x 38 x 69cm<br>490 x 380 x 690mm | 21.2 x 16.9 x 27.1in<br>53.8 x 42.9 x 69cm<br>538 x 429 x 690mm |  |  |  |
| Warranty                   | 1 year                                                      |                                                                 |  |  |  |