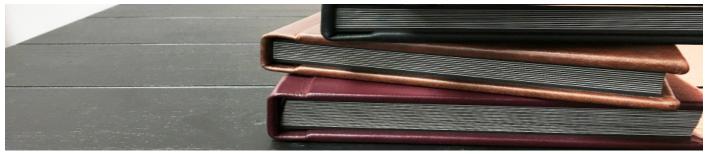

### PLATINUM ALBUMS

SERVICE TIME: 2 WEEKS (FOR 1 WEEK, ADDITIONAL \$50)

#### COVER OPTIONS:

| <u>IOP GRAIN LEATHER</u> |      |
|--------------------------|------|
| SEE SWATCHES             | \$30 |

| <u>EXOTIC LEATHER</u> |      |
|-----------------------|------|
| SEE SWATCHES          | \$50 |
|                       |      |

| <u>CLASSIC LEATHERETTE</u> |      |
|----------------------------|------|
| BLACK                      | FREE |
| SEE SWATCHES               | \$10 |

| TWO-TONE LEATHER  |      |
|-------------------|------|
| SEE SWATCHES      | \$75 |
| PHOTOGRAPHY COVER |      |
| FRONT             | \$40 |
| FRONT & BACK      | \$55 |
| ALUMINUM PHOTO    |      |