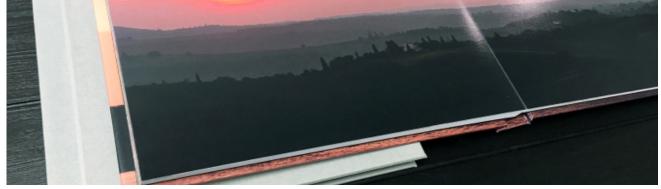

# **COFFEE TABLE BOOKS/FOLIO BOOKS**

SERVICE TIME: 1 WEEK

The magazine style *Coffee Table Book* offers the combination of digital composites and real flush mounted photographic prints at an attractive price.

With a contemporary, modern feel, the *Coffee Table Book* is comprised of collage-style pages, printed flush to the edge. They are the perfect combination of high quality craftsmanship and fun presentation to fulfill your portraits' potential.