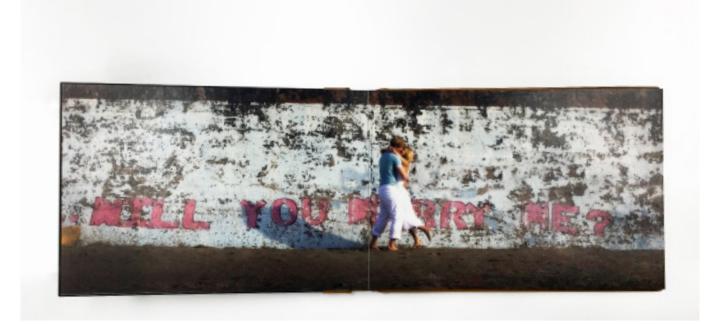

# **COFFEE TABLE BOOKS/FOLIO BOOKS**

SERVICE TIME: 1 WEEK

The magazine style *Coffee Table Book* offers the combination of digital composites and real flush mounted photographic prints at an attractive price.

With a contemporary, modern feel, the *Coffee Table Book* is comprised of collage-style pages, printed flush to the edge. They are the perfect combination of high quality craftsmanship and fun presentation to fulfill your portraits' potential.