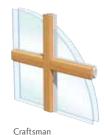

# WoodClad<sup>TM</sup> Series Windows

Milgard WoodClad fiberglass windows are built with the same fiberglass frame as our Ultra series, but have a beautiful vertical grain Douglas Fir interior that is ready to take your stain or seal coat.