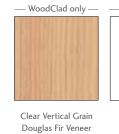

# WoodClad<sup>TM</sup> Series Windows

Milgard WoodClad fiberglass windows are built with the same fiberglass frame as our Ultra series, but have a beautiful vertical grain Douglas Fir interior that is ready to take your stain or seal coat.