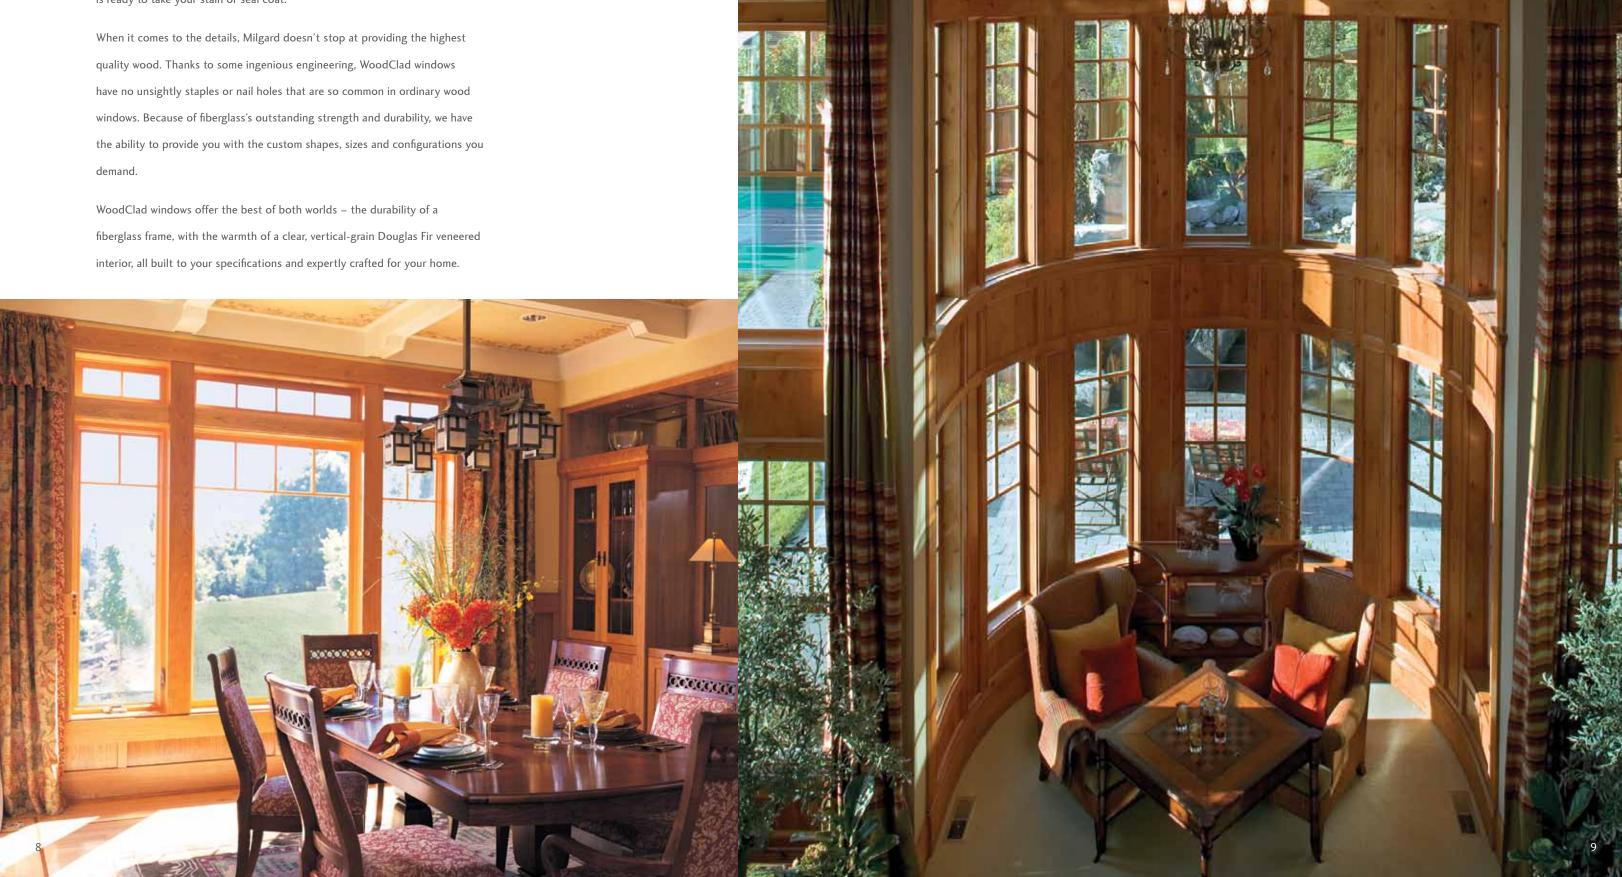

# WoodClad<sup>TM</sup> Series Windows

Milgard WoodClad fiberglass windows are built with the same fiberglass frame as our Ultra series, but have a beautiful vertical grain Douglas Fir interior that is ready to take your stain or seal coat.