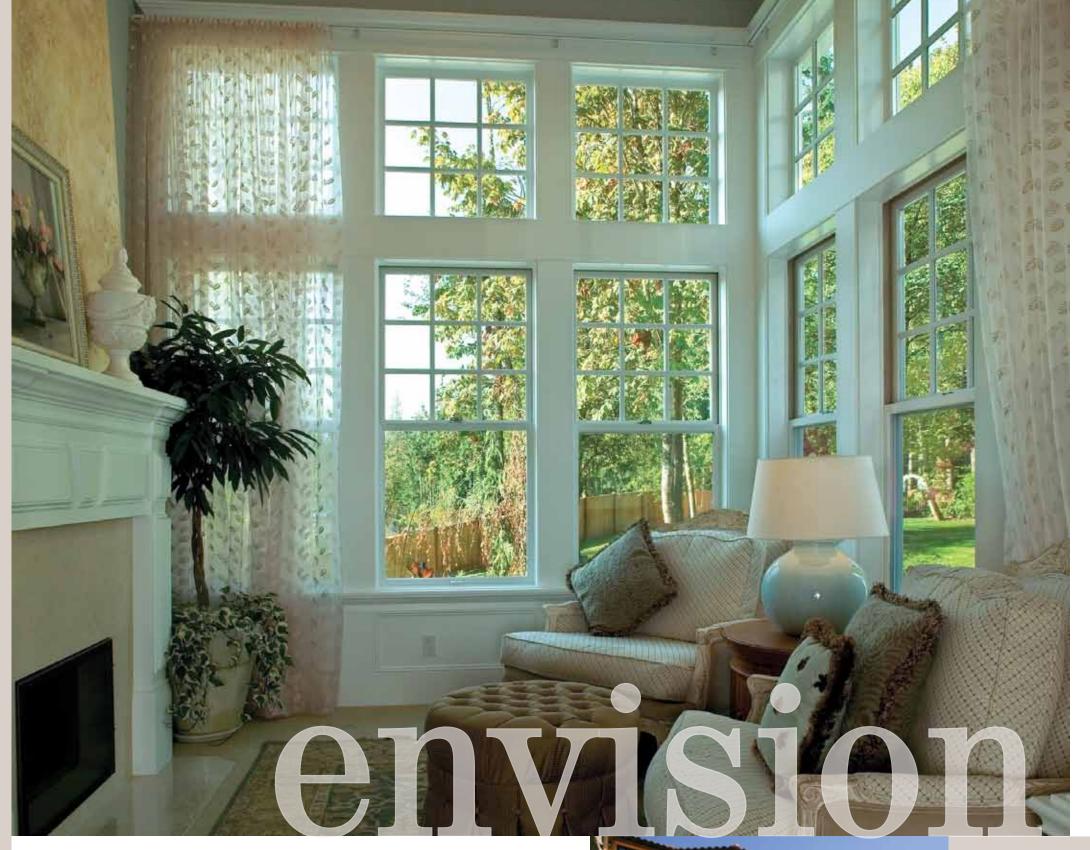

# Ultra<sup>TM</sup> Series Windows

Ultra – as the name implies – was designed to be the ultimate in window and door frame material. Ultra combines the benefits of fiberglass with the style of traditional wood windows.

When you first look at a Milgard Ultra Series window, you might think that it's painted wood. That's no coincidence. In fact, the window was designed to match the beauty and profile of a wood window product, while avoiding the maintenance issues that wood windows face.

For appearance and performance, Ultra offers an upscale look that will complement any home. Its baked-on paint finish won't peel or eggshell, unlike a painted wood finish.

One of the toughest windows you can find, Ultra will make a wonderful addition to your home.