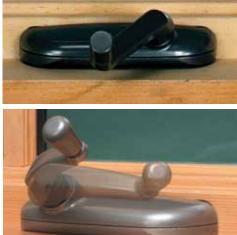

the solar spectrum. The result is less solar gain and UV protection against fading fabrics and furnishings. SunCoat Low-E2 glass comes standard on all Milgard dual-pane windows and patio doors.

another option for improving the energy efficiency of your windows and doors. This technology adds a third layer of glass that improves insulating properties, keeping

## **Interior Colors**

**Exterior Colors** 







exterior only



with Matte Black exterior only

## **Double Hung**



Window Hardware

Our window hardware is attractive, durable, secure and easy to operate.

All hardware is available in these styles and your choice of finishes.





Single Hung and

**Horizontal Slider** 



Your choice of Positive Action Lock shown in White Cam Lock shown in Clay

#### **Casement and Awning**



Standard Handle shown in Oil Rubbed Bronze Folding Handle (upgrade) shown in Clay



Sash lock shown in Brass

## **Window Hardware Finishes**

Clay

Brass

Brushed Satin Chrome Nickel

Oil Rubbed Bronze

## Door Hardware

Coordination and consistency are important to a well designed home. That's why we are offering our patio door hardware in these styles with the same finishes available for Ultra and WoodClad windows.

#### **Swing Door Handles**





#### **Sliding Door Handles**

(interior shown)



#### **Door Hardware Finishes**

White Tan

Clay

Slate Black

Oil Rubbed Brushed

Satin Nickel Chrome



many styles of decorative glass.



#### **Crystal Groove**

for distinctive elegance with Milgard Crystal

#### SunCoat® & SunCoatMAX®

#### **Triple Glazing**

Triple glazing technol