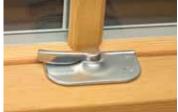

## **Double Hung**

Window Hardware

Our window hardware is attractive, durable, secure and easy to operate.

All hardware is available in these styles and your choice of finishes.

Single Hung and

**Horizontal Slider** 

Your choice of Positive Action Lock shown in White Cam Lock shown in Clay

#### **Casement and Awning**

Standard Handle shown in Oil Rubbed Bronze Folding Handle (upgrade) shown in Clay

Sash lock shown in Brass

## **Window Hardware Finishes**

Clay

Brass

Brushed Satin Chrome Nickel

Oil Rubbed Bronze