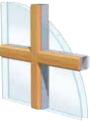

# Ultra<sup>TM</sup> Series Windows

Ultra – as the name implies – was designed to be the ultimate in window and door frame material. Ultra combines the benefits of fiberglass with the style of traditional wood windows.

When you first look at a Milgard Ultra Series window, you might think that it's painted wood. That's no coincidence. In fact, the window was designed to match the beauty and profile of a wood window product, while avoiding the maintenance issues that wood windows face.

For appearance and performance, Ultra offers an upscale look that will complement any home. Its baked-on paint finish won't peel or eggshell, unlike a painted wood finish.

One of the toughest windows you can find, Ultra will make a wonderful addition to your home.