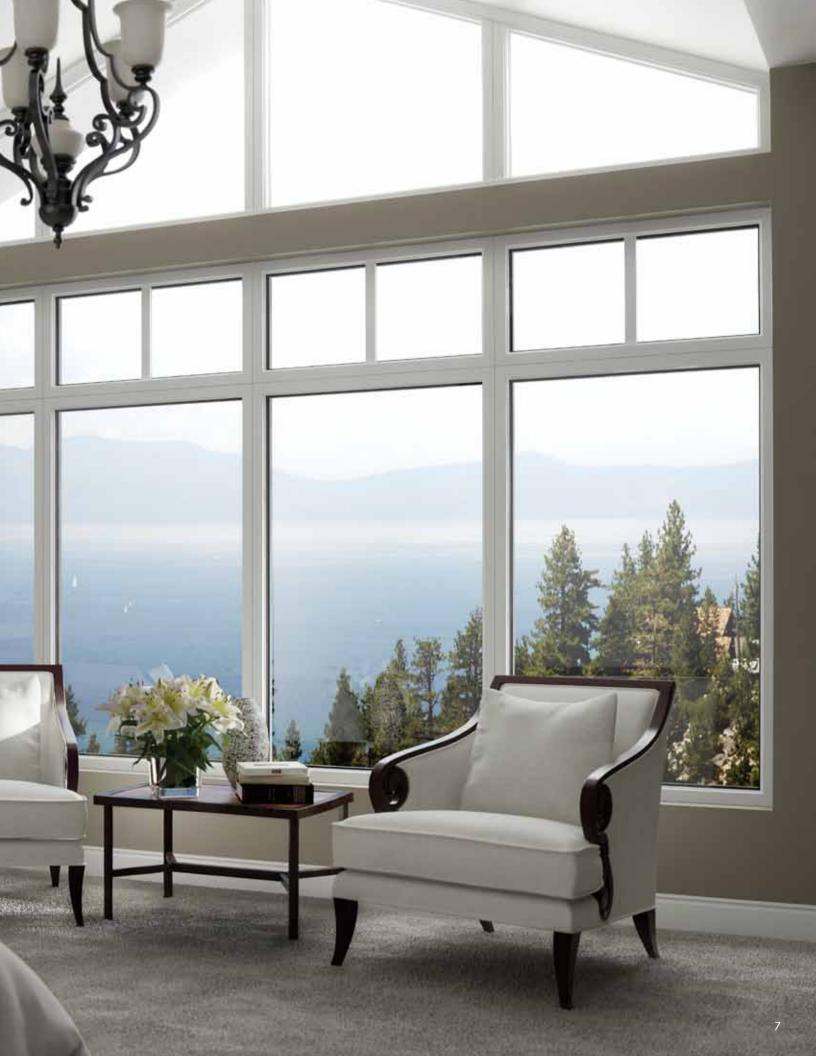

# Ultra<sup>TM</sup> Series Windows

Ultra – as the name implies – was designed to be the ultimate in window and door frame material. Ultra combines the benefits of fiberglass with the style of traditional wood windows.

When you first look at a Milgard Ultra Series window, you might think that it's painted wood. That's no coincidence. In fact, the window was designed to match the beauty and profile of a wood window product, while avoiding the maintenance issues that wood windows face.

For appearance and performance, Ultra offers an upscale look that will complement any home. Its baked-on paint finish won't peel or eggshell, unlike a painted wood finish.

One of the toughest windows you can find, Ultra will make a wonderful addition to your home.