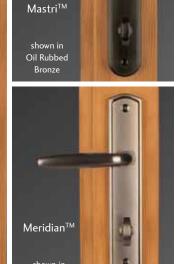

only

## **Double Hung**



Window Hardware

Our window hardware is attractive, durable, secure and easy to operate.

All hardware is available in these styles and your choice of finishes.





Single Hung and

**Horizontal Slider** 



Your choice of Positive Action Lock shown in White Cam Lock shown in Clay

#### **Casement and Awning**



Standard Handle shown in Oil Rubbed Bronze Folding Handle (upgrade) shown in Clay



Sash lock shown in Brass

## **Window Hardware Finishes**

Clay

Brass

Brushed Satin Chrome Nickel

Oil Rubbed Bronze

## Door Hardware

Coordination and consistency are important to a well designed home. That's why we are offering our patio door hardware in these styles with the same finishes available for Ultra and WoodClad windows.

#### **Swing Door Handles**





#### **Sliding Door Handles**

(interior shown)



#### **Door Hardware Finishes**

White Tan

Clay

Slate Black

Oil Rubbed Brushed

Satin Nickel Chrome



many styles of decorative glass.



#### **Crystal Groove**

for distinctive elegance with Milgard Crystal

#### SunCoat® & SunCoatMAX®

#### **Triple Glazing**

Triple glazing technology provides yet homes in northern regions warmer.



Sand

Exterior Color



Tan

Exterior only

Choose from seven standard exterior colors. All colors come with white interiors. Tan, Brownstone





Matte Black

Hunter Green Cranberry

## Grids

White

Express your creativity and dramatically increase your home's curb appeal with our virtually endless grid options. Choose grids inside our insulated glass units for easy cleaning.



Sculptured