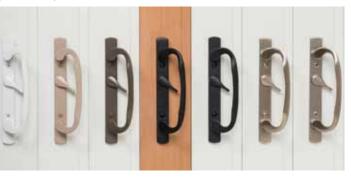

#### **Sliding Door Handles**

(interior shown)

#### **Door Hardware Finishes**

White Tan

Clay

Slate Black

Oil Rubbed Brushed

Satin Nickel Chrome

many styles of decorative glass.