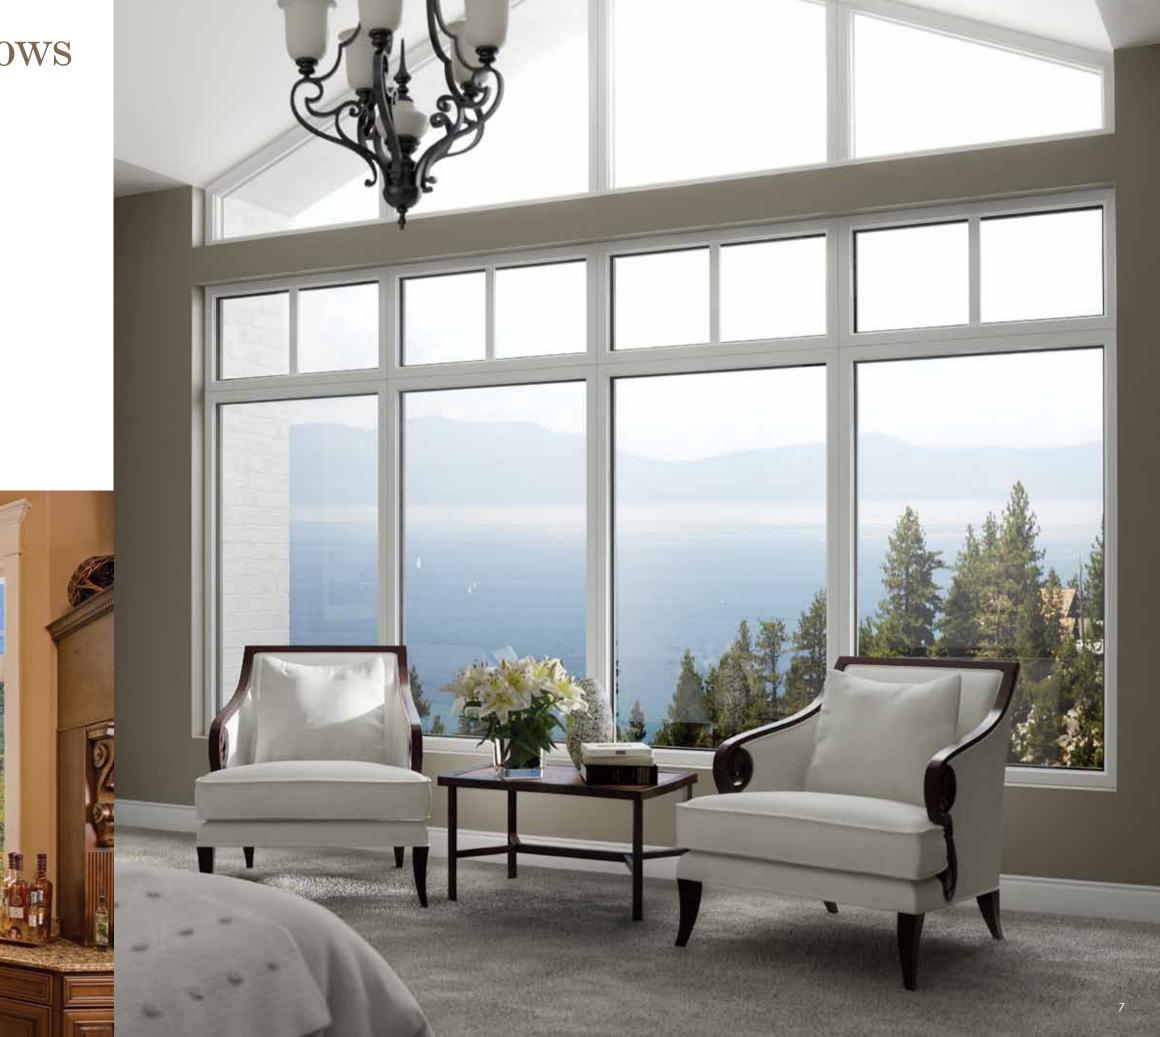

# Ultra<sup>TM</sup> Series Windows

Ultra – as the name implies – was designed to be the ultimate in window and door frame material. Ultra combines the benefits of fiberglass with the style of traditional wood windows.

When you first look at a Milgard Ultra Series window, you might think that it's painted wood. That's no coincidence. In fact, the window was designed to match the beauty and profile of a wood window product, while avoiding the maintenance issues that wood windows face.

For appearance and performance, Ultra offers an upscale look that will complement any home. Its baked-on paint finish won't peel or eggshell, unlike a painted wood finish.

One of the toughest windows you can find, Ultra will make a wonderful addition to your home.