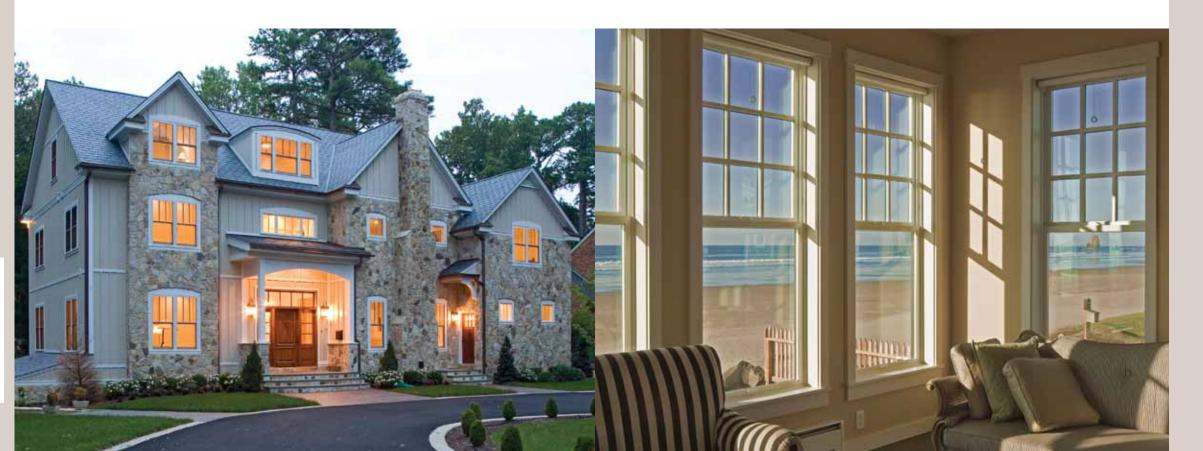

# Ultra<sup>TM</sup> Series Windows

Ultra – as the name implies – was designed to be the ultimate in window and door frame material. Ultra combines the benefits of fiberglass with the style of traditional wood windows.

When you first look at a Milgard Ultra Series window, you might think that it's painted wood. That's no coincidence. In fact, the window was designed to match the beauty and profile of a wood window product, while avoiding the maintenance issues that wood windows face.

For appearance and performance, Ultra offers an upscale look that will complement any home. Its baked-on paint finish won't peel or eggshell, unlike a painted wood finish.

One of the toughest windows you can find, Ultra will make a wonderful addition to your home.