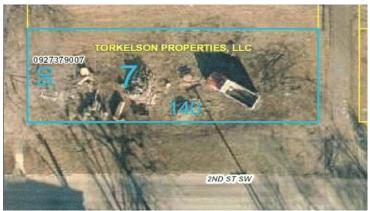

## Deborah D Vance, Broker 515-689-3715

Michael Ryerson, Sales 515-689-3728

Lisa Foust, Sales 515-851-1843

| Property Location: | 222 S Lucas Avenue Eagle Grove, IA 50533-8150 |
|--------------------|-----------------------------------------------|
| Legal Description: | Lot 7 Block 13 Original                       |
| Price:             | \$6,000.00                                    |
|                    |                                               |

50X140' .16 acre

Net Taxes: 2019-2020

Terms of Sale/cash:

Lot Size:

**\$128.00** Possession Upon Final Settlement

The following information, although believed to be accurate, is not guaranteed to be so. We assume no liability. The measurements are estimates only. Buyer should do his own inspections to be sure.