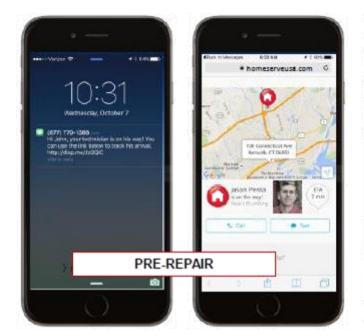

## To help do this we maintain an in-house customer center of excellence

- Live Repair Management Support 24/7/365
- Call handling capabilities in 300 languages
- Comprehensive quality assurance program
- Customer Advocacy Team

In-house call centers in Chattanooga, TN and Canonsburg, PA with 400+ specialists