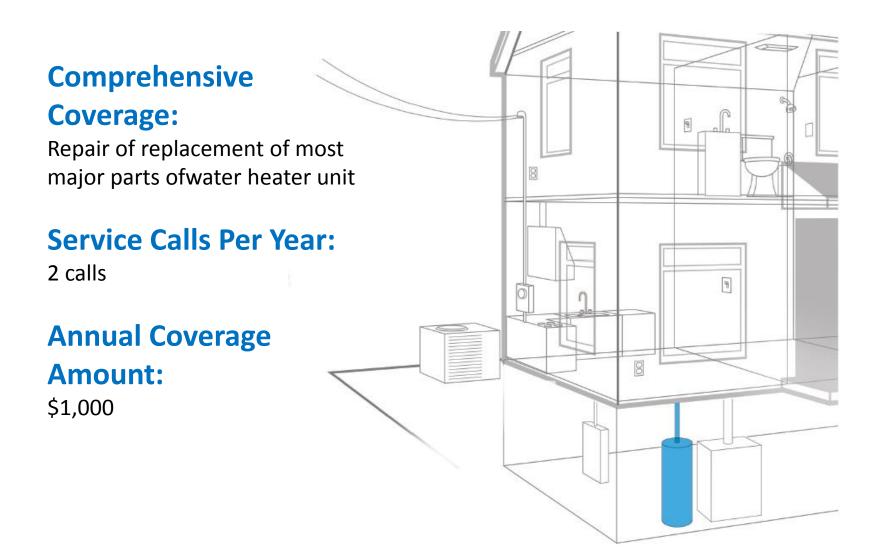

## SLWA is proud to expand its offerings to include Water Heaters

### Comprehensive Coverage:

Repair of replacement of most major parts or entire cooling system unit

#### **Service Calls Per Year:**

2 Calls

#### Annual Coverage Amount:

\$1,000