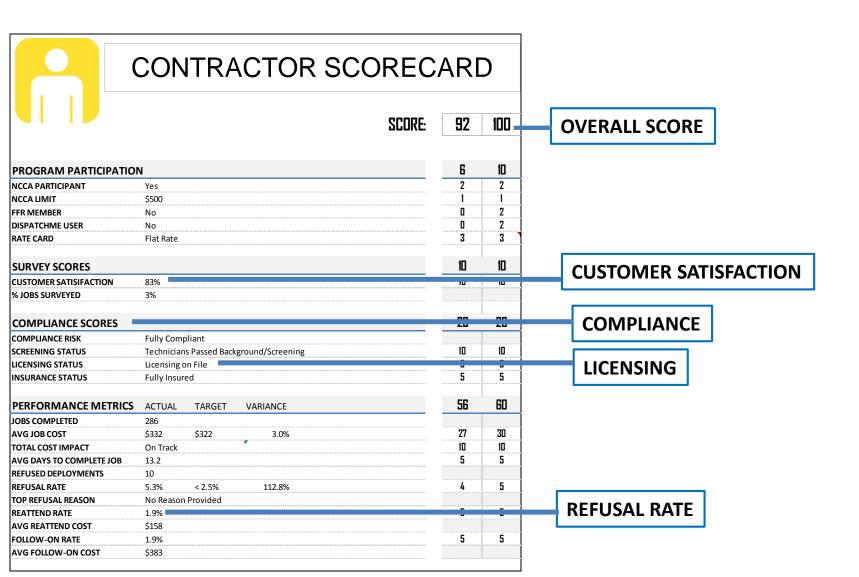

D Best use of Technology in Customer Service
- GOLD Customer Service Management Team of the Year
- **GOLD** Back Office Service Team of the Year
- GOLD Front-Line Customer Service Professional of the Year





## But...we strive for continuous improvement







### We have improved our coverage

Old

\$4,000 for yard \$500 for sidewalk \$4,000 for street repair

\$8,500 annual coverage



### **Developed more reporting**

## And will get more feedback from your residents



### We'll do this through speech analytics



## CallMiner

- Analyzes customer feedback
  - 650,000 QA insights to date





Contractor I.D. and tracking



Customer feedback

Feedback provided in seconds

## And better communication with contractors and customers

## All of this goes into our rating of a contractor



## ...and gives your residents the best experience





## The SLWA program contributes to local communities



City relationships

# ...and the HomeServe Cares program has contributed \$350,000 to local residents who can't afford a policy



www.homeserveusa.com/company/corporate-social-responsibility/homeservecares

## Our focus has now expanded to Veterans and the shortage of technicians



Investing to **help** veterans

Investing to hire Veterans as contractors



/rite a comment...



## Direct Mail continues to go well, but we are entering a digital age





## The internet has 4.2 billion users





There are 3.03 billion active on social media





## 205.4 billion apps will be downloaded worldwide in 2018





#### Get Protection from Unexpected Exterior and Interior Plumbing R