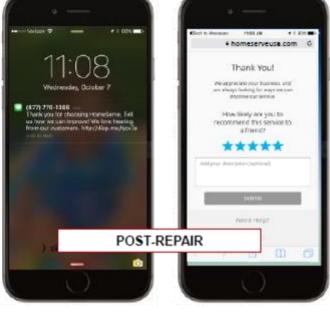

#### When a customer makes a claim

We'll solve their problem quickly and easily-their emergency is our emergency

#### If a customer's not happy

We'll listen, apologize and make things right wherever we can, as soon as we can