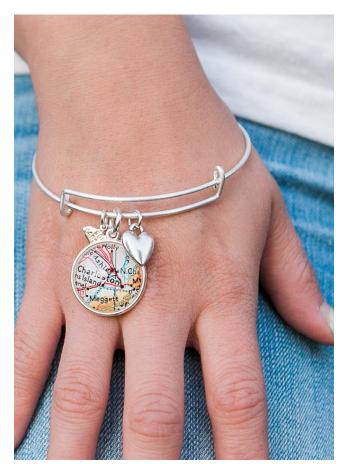

CHARM BRACELET Price: \$18

This raw brass or silver-plated bracelet measures 65mm and is adjustable. The map is protected behind a 20mm glass cabochon. Bracelet includes map charm, silver or brass state charm, and silver or brass heart charm. Choose any location for the map. All 50 state charms available.

Options: Choose silver plated or raw brass finish

**MSRP**: \$36

Wholesale Price: \$18

Minimum Order: 6 pieces (may mix locations and finishes)

SKELETON KEY NECKLACE
Price: \$15

The perfect mix of vintage elements. A genuine vintage skeleton key is paired with a vintage map charm. The map is protected behind a 20mm glass cabochon. The necklace includes a 30" brass ball chain. Choose any location for the map.