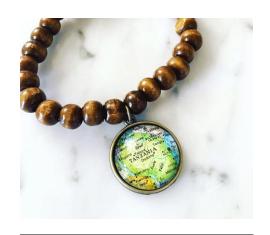

**MSRP:** \$40

Wholesale Price: \$20

Minimum Order: 6 sets (may mix locations)

CUFF LINK SET Price: \$20

This lightweight wooden bead bracelet includes a map charm. The bracelet has a 59mm inner diameter. The map is protected behind a 20mm glass cabochon. Choose any location for the map.

MSRP: \$25

Wholesale Price: \$12.50

Minimum Order: 6 pieces (may mix locations)

WOOD BEAD BRACELET Price: \$12.50

The perfect gift for the stylish wanderlust. This double mirror compact features a vintage map. Size: 70mm outside, 57.1mm inner size. Choose a rose gold or antique silver finish. Choose any location for the map.