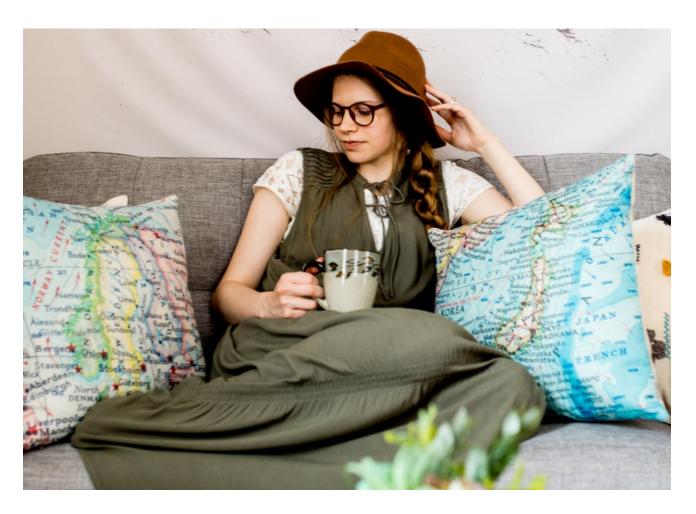

MSRP: \$22

Wholesale Price: \$11

Minimum Order: 6 pieces (may mix locations)

BOTTLE OPENER Price: \$11

This 18"x18" linen cotton throw pillow features a vintage map on one side. The back side of the pillow is a plain linen. Invisible zipper on the bottom of the cover. Hand wash only.

MSRP: \$35 (cover and insert) / \$30 (cover only)

Wholesale Price: \$17.50 (cover and insert) / \$15 (cover only)

Minimum Order: 6 pieces (may mix locations)

THROW PILLOW Price: \$15-17.50