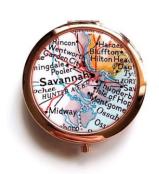

MSRP: \$25

Wholesale Price: \$12.50

Minimum Order: 6 pieces (may mix locations)

WOOD BEAD BRACELET Price: \$12.50

The perfect gift for the stylish wanderlust. This double mirror compact features a vintage map. Size: 70mm outside, 57.1mm inner size. Choose a rose gold or antique silver finish. Choose any location for the map.

**MSRP:** \$20

Wholesale Price: \$10

Minimum Order: 6 pieces (may mix locations)

MIRROR COMPACT Price: \$10