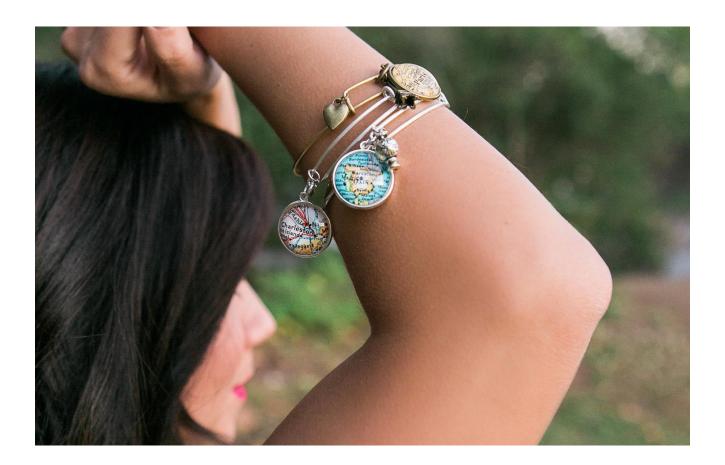

CHARM BRACELET Price: \$18

This raw brass or silver-plated bracelet measures 65mm and is adjustable. The map is protected behind a 20mm glass cabochon. Bracelet includes map charm, silver or brass state charm, and silver or brass heart charm. Choose any location for the map. All 50 state charms available.

Options: Choose silver plated or raw brass finish

**MSRP**: \$36

Wholesale Price: \$18

Minimum Order: 6 pieces (may mix locations and finishes)

SKELETON KEY NECKLACE
Price: \$15

The perfect mix of vintage elements. A genuine vintage skeleton key is paired with a vintage map charm. The map is protected behind a 20mm glass cabochon. The necklace includes a 30" brass ball chain. Choose any location for the map.