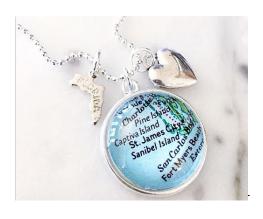

**MSRP**: \$30

Wholesale Price: \$15

Minimum Order: 6 pieces (may mix locations)

CHARM NECKLACE Price: \$17

This raw brass or silver-plated charm necklace includes one map charm, one heart charm, and one state charm on a 24" ball chain. The map is protected behind a 20mm glass cabochon. Choose any location for the map. All 50 state charms available.

**Options:** Choose silver plated or raw brass finish

**MSRP**: \$34

Wholesale Price: \$17

Minimum Order: 6 pieces (may mix locations and finishes)

These silver-tone finish cuff links are a very nice heavy weight (solid) for their size. The map area is 15mm. The map is protected with a layer of glaze and covered with a heavy-duty disc.