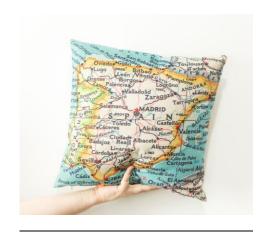

MSRP: \$22

Wholesale Price: \$11

Minimum Order: 6 pieces (may mix locations)

BOTTLE OPENER Price: \$11

This 18"x18" linen cotton throw pillow features a vintage map on one side. The back side of the pillow is a plain linen. Invisible zipper on the bottom of the cover. Hand wash only.

MSRP: \$35 (cover and insert) / \$30 (cover only)

Wholesale Price: \$17.50 (cover and insert) / \$15 (cover only)

Minimum Order: 6 pieces (may mix locations)

THROW PILLOW Price: \$15-17.50