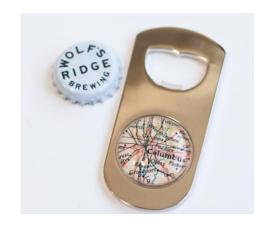

**MSRP:** \$30

Wholesale Price: \$15

Minimum Order: 6 pieces (may mix locations)

WINE STOPPER Price: \$15

Beer lovers unite! This heavyweight bottle opener measures 3.4" x 1.5". The map is 1.2" round and protected and magnified by domed glass. Choose any location for the map.

MSRP: \$22

Wholesale Price: \$11

Minimum Order: 6 pieces (may mix locations)

BOTTLE OPENER Price: \$11

This 18"x18" linen cotton throw pillow features a vintage map on one side. The back side of the pillow is a plain linen. Invisible zipper on the bottom of the cover. Hand wash only.