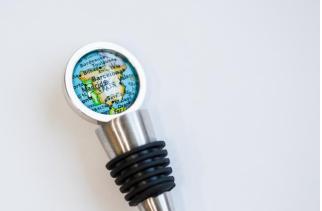

A perfect hostess gift. The stainless steel bottle opener features a 1" round map, protected and magnified by domed glass. The silicone gasket ensures a tight seal. The map circle unscrews from the rest of the wine stopper to allow for easy washing. Choose any location for the map.

**MSRP:** \$30

Wholesale Price: \$15

Minimum Order: 6 pieces (may mix locations)

WINE STOPPER Price: \$15

Beer lovers unite! This heavyweight bottle opener measures 3.4" x 1.5". The map is 1.2" round and protected and magnified by domed glass. Choose any location for the map.