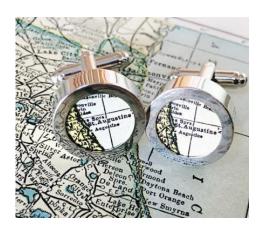

**Options:** Choose silver plated or raw brass finish

**MSRP**: \$34

Wholesale Price: \$17

Minimum Order: 6 pieces (may mix locations and finishes)

These silver-tone finish cuff links are a very nice heavy weight (solid) for their size. The map area is 15mm. The map is protected with a layer of glaze and covered with a heavy-duty disc.

**MSRP:** \$40

Wholesale Price: \$20

Minimum Order: 6 sets (may mix locations)

CUFF LINK SET Price: \$20

This lightweight wooden bead bracelet includes a map charm. The bracelet has a 59mm inner diameter. The map is protected behind a 20mm glass cabochon. Choose any location for the map.