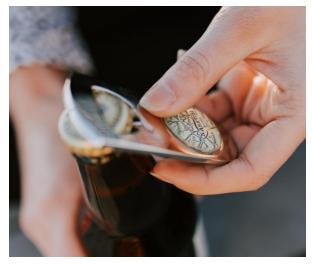

**MSRP:** \$30

Wholesale Price: \$15

Minimum Order: 6 pieces (may mix locations)

WINE STOPPER Price: \$15

Beer lovers unite! This heavyweight bottle opener measures 3.4" x 1.5". The map is 1.2" round and protected and magnified by domed glass. Choose any location for the map.

MSRP: \$22

Wholesale Price: \$11

Minimum Order: 6 pieces (may mix locations)

BOTTLE OPENER Price: \$11

This 18"x18" linen cotton throw pillow features a vintage map on one side. The back side of the pillow is a plain linen. Invisible zipper on the bottom of the cover. Hand wash only.