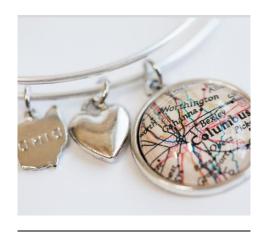

CHARM BRACELET Price: \$18

This raw brass or silver-plated bracelet measures 65mm and is adjustable. The map is protected behind a 20mm glass cabochon. Bracelet includes map charm, silver or brass state charm, and silver or brass heart charm. Choose any location for the map. All 50 state charms available.

Options: Choose silver plated or raw brass finish

**MSRP**: \$36

Wholesale Price: \$18

Minimum Order: 6 pieces (may mix locations and finishes)

SKELETON KEY NECKLACE
Price: \$15

The perfect mix of vintage elements. A genuine vintage skeleton key is paired with a vintage map charm. The map is protected behind a 20mm glass cabochon. The necklace includes a 30" brass ball chain. Choose any location for the map.