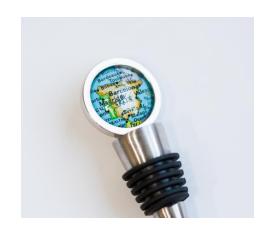

A perfect hostess gift. The stainless steel bottle opener features a 1" round map, protected and magnified by domed glass. The silicone gasket ensures a tight seal. The map circle unscrews from the rest of the wine stopper to allow for easy washing. Choose any location for the map.

**MSRP:** \$30

Wholesale Price: \$15

Minimum Order: 6 pieces (may mix locations)

WINE STOPPER Price: \$15

Beer lovers unite! This heavyweight bottle opener measures 3.4" x 1.5". The map is 1.2" round and protected and magnified by domed glass. Choose any location for the map.