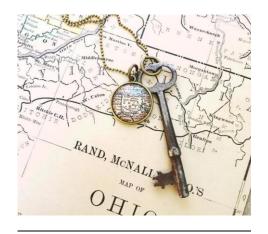

Options: Choose silver plated or raw brass finish

**MSRP**: \$36

Wholesale Price: \$18

Minimum Order: 6 pieces (may mix locations and finishes)

SKELETON KEY NECKLACE
Price: \$15

The perfect mix of vintage elements. A genuine vintage skeleton key is paired with a vintage map charm. The map is protected behind a 20mm glass cabochon. The necklace includes a 30" brass ball chain. Choose any location for the map.

**MSRP**: \$30

Wholesale Price: \$15

Minimum Order: 6 pieces (may mix locations)

CHARM NECKLACE Price: \$17

This raw brass or silver-plated charm necklace includes one map charm, one heart charm, and one state charm on a 24" ball chain. The map is protected behind a 20mm glass cabochon. Choose any location for the map. All 50 state charms available.