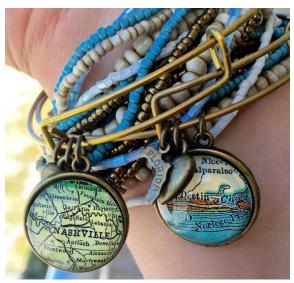

CHARM BRACELET Price: \$18

This raw brass or silver-plated bracelet measures 65mm and is adjustable. The map is protected behind a 20mm glass cabochon. Bracelet includes map charm, silver or brass state charm, and silver or brass heart charm. Choose any location for the map. All 50 state charms available.

Options: Choose silver plated or raw brass finish

**MSRP**: \$36

Wholesale Price: \$18

Minimum Order: 6 pieces (may mix locations and finishes)

SKELETON KEY NECKLACE
Price: \$15

The perfect mix of vintage elements. A genuine vintage skeleton key is paired with a vintage map charm. The map is protected behind a 20mm glass cabochon. The necklace includes a 30" brass ball chain. Choose any location for the map.