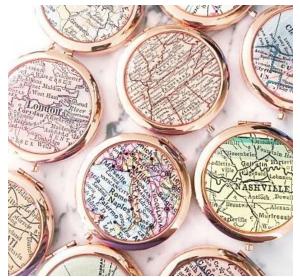

MSRP: \$25

Wholesale Price: \$12.50

Minimum Order: 6 pieces (may mix locations)

WOOD BEAD BRACELET Price: \$12.50

The perfect gift for the stylish wanderlust. This double mirror compact features a vintage map. Size: 70mm outside, 57.1mm inner size. Choose a rose gold or antique silver finish. Choose any location for the map.

**MSRP:** \$20

Wholesale Price: \$10

Minimum Order: 6 pieces (may mix locations)

MIRROR COMPACT Price: \$10