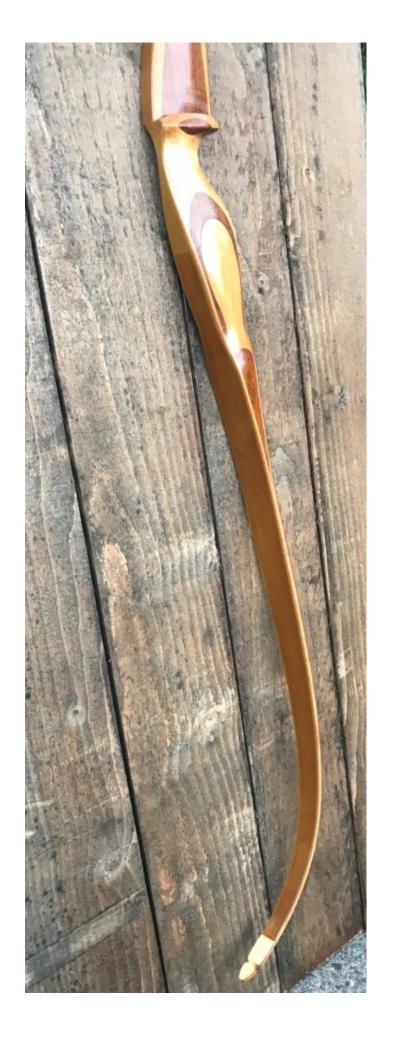

TOTAL COST: \$128.00

DESCRIPTION: Walnut and maple riser. Has the customary Herters gold limbs on the back, but black limbs on the face. Overlay tips have been added. No delamination; no cracks; limbs are straight. Tips are in great condition. There are 3 small filled sight holes on the face limb. No chips, dings or cracks. No stress lines or crazing. A few scratches and scuffs on the limbs. There were no decals on the bow—the current decal is a reproduction. This is an attractive old bow. At AMO 68" it is a smooth shooter.