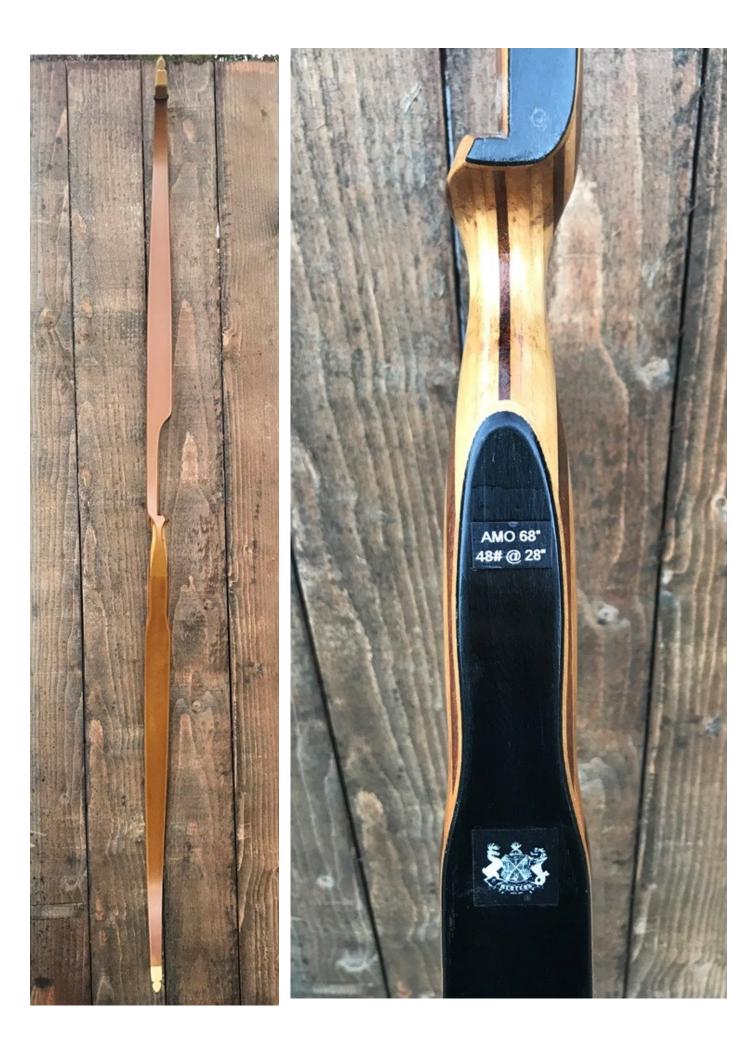

YEAR: 1962

MAKE: Herters

MODEL: Turkish CV

HAND: Right

DRAW WEIGHT: 48#

AMO LENGTH: 68"

PRICE: \$89.00

SHIPPING AND HANDLING: \$39.00

TOTAL COST: \$128.00

DESCRIPTION: Walnut and maple riser. Has the customary Herters gold limbs on the back, but black limbs on the face. Overlay tips have been added. No delamination; no cracks; limbs are straight. Tips are in great condition. There are 3 small filled sight holes on the face limb. No chips, dings or cracks. No stress lines or crazing. A few scratches and scuffs on the limbs. There were no decals on the bow—the current decal is a reproduction. This is an attractive old bow. At AMO 68" it is a smooth shooter.