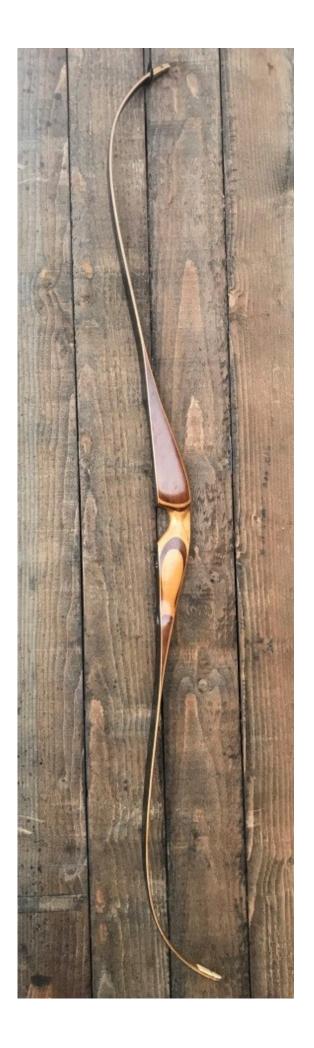

TOTAL COST: \$128.00

DESCRIPTION: Walnut and maple riser. Has the customary Herters gold limbs on the back, but black limbs on the face. Overlay tips have been added. No delamination; no cracks; limbs are straight. Tips are in great condition. There are 3 small filled sight holes on the face limb. No chips, dings or cracks. No stress lines or crazing. A few scratches and scuffs on the limbs. There were no decals on the bow—the current decal is a reproduction. This is an attractive old bow. At AMO 68" it is a smooth shooter.