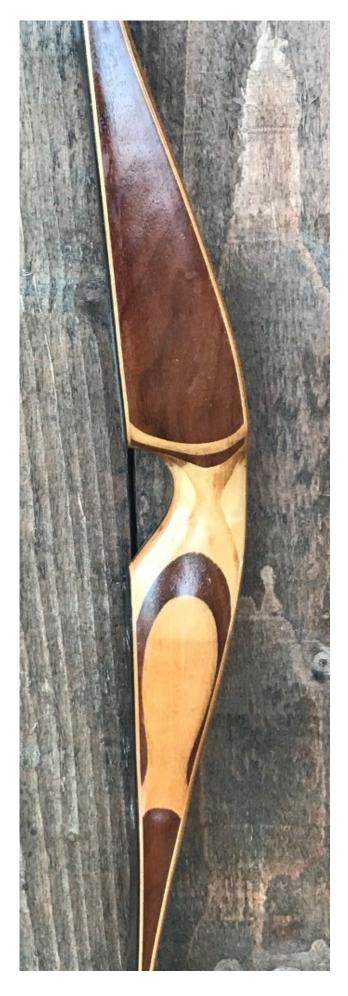

YEAR: 1962

MAKE: Herters

MODEL: Turkish CV

HAND: Right

DRAW WEIGHT: 48#

AMO LENGTH: 68"

PRICE: \$89.00

SHIPPING AND HANDLING: \$39.00

TOTAL COST: \$128.00

DESCRIPTION: Walnut and maple riser. Has the customary Herters gold limbs on the back, but black limbs on the face. Overlay tips have been added. No delamination; no cracks; limbs are straight. Tips are in great condition. There are 3 small filled sight holes on the face limb. No chips, dings or cracks. No stress lines or crazing. A few scratches and scuffs on the limbs. There were no decals on the bow—the current decal is a reproduction. This is an attractive old bow. At AMO 68" it is a smooth shooter.