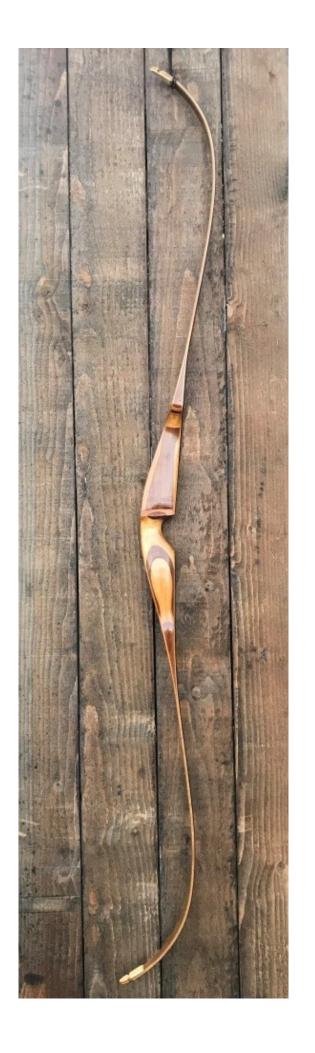

TOTAL COST: \$128.00

DESCRIPTION: Walnut and maple riser. Has the customary Herters gold limbs on the back, but black limbs on the face. Overlay tips have been added. No delamination; no cracks; limbs are straight. Tips are in great condition. There are 3 small filled sight holes on the face limb. No chips, dings or cracks. No stress lines or crazing. A few scratches and scuffs on the limbs. There were no decals on the bow—the current decal is a reproduction. This is an attractive old bow. At AMO 68" it is a smooth shooter.