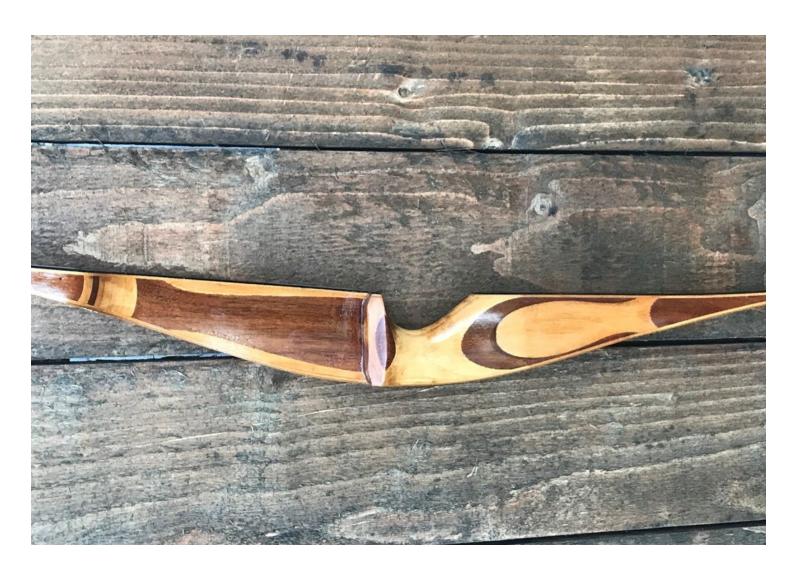

TOTAL COST: \$128.00

DESCRIPTION: Walnut and maple riser. Has the customary Herters gold limbs on the back, but black limbs on the face. Overlay tips have been added. No delamination; no cracks; limbs are straight. Tips are in great condition. There are 3 small filled sight holes on the face limb. No chips, dings or cracks. No stress lines or crazing. A few scratches and scuffs on the limbs. There were no decals on the bow—the current decal is a reproduction. This is an attractive old bow. At AMO 68" it is a smooth shooter.