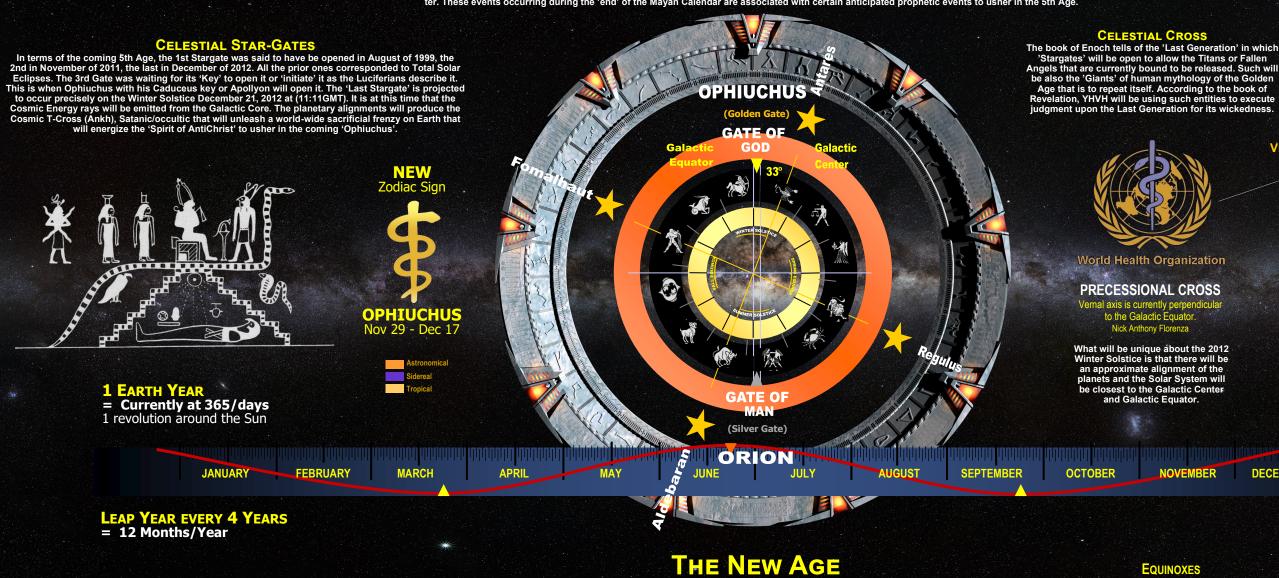

# THE COMING V NEW AGE STARGATE TO THE GOLDEN AGE OF AQUARIUS - RETURN OF THE TITANS

The purpose of this illustration is to highlight several key and unique properties of the Winter Solstice of 2012. These are related to dates leading up to the infamous Galactic Rift alignment and end of the Mayan Calendar. To many in the world, this alignment's place are said to be signaling the beginning of the New Age to come. There are occurring unique Celestial Signs in the Cosmos. Perhaps these celestial occurrences are highly significant and part of the cosmic 'countdown' to the culminating 'End of the Age'. In part, some of the prominent celestial occurrences were the Pleiades Alignment of the Spring Equinox of March 20th. Then the Transit of Venus and its path through Taurus and Orion and the Sun particularly on June 6. Then the Annular Solar Eclipse of May 20th (320) through Phoenix, Arizona and its accompanied Partial Blood Moon of June 4. The celestial Zodiac Sign of Ophiuchus with Mercury and Venus on the Winter Solstice at the Galactic Center. These events occurring during the 'end' of the Mayan Calendar are associated with certain anticipated prophetic events to usher in the 5th Age.

### **CELESTIAL CROSS**

'Stargates' will be open to allow the Titans or Fallen Angels that are currently bound to be released. Such will be also the 'Giants' of human mythology of the Golden Age that is to repeat itself. According to the book of Revelation, YHVH will be using such entities to execute judgment upon the Last Generation for its wickedness.

# PRECESSIONAL CROSS

Vernal axis is currently perpendicula to the Galactic Equator. Nick Anthony Florenza

What will be unique about the 2012 Winter Solstice is that there will be an approximate alignment of the planets and the Solar System will be closest to the Galactic Center and Galactic Equator.

## EQUINOXES

Spring Mar 20 Aquarius Sum Jun 21 Taurus Fall Sep 22 Leo Winter Dec 21 Scorpio