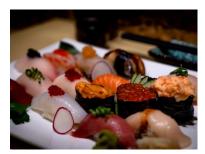

## Sushi & Sashimi

## A La Carte

| Nigiri Sushi, 2 pc/order |     |  |
|--------------------------|-----|--|
| Tuna                     | 7.5 |  |
| Toro                     | MP  |  |
| White Tuna               | 7.5 |  |
| Yellowtail               | 8.0 |  |
| Fresh Salmon             | 7.0 |  |
| Flounder                 | 7.0 |  |
| Red Snapper              | 7.0 |  |
| Shrimp (Ebi)             | 7.0 |  |
| Sweet Shrimp             | 8.5 |  |
| Sea Scallop              | 8.5 |  |
| Octopus or Squid         | 7.0 |  |
| Egg (Tamago)             | 6.0 |  |
| Crab Fish Stick          | 6.0 |  |
| Sea Urchin / Uni         | MP  |  |
| Eel                      | 8.5 |  |
| Salmon Roe(Ikura)        | 8.0 |  |

|                     | The same of the sa |  |
|---------------------|--------------------------------------------------------------------------------------------------------------------------------------------------------------------------------------------------------------------------------------------------------------------------------------------------------------------------------------------------------------------------------------------------------------------------------------------------------------------------------------------------------------------------------------------------------------------------------------------------------------------------------------------------------------------------------------------------------------------------------------------------------------------------------------------------------------------------------------------------------------------------------------------------------------------------------------------------------------------------------------------------------------------------------------------------------------------------------------------------------------------------------------------------------------------------------------------------------------------------------------------------------------------------------------------------------------------------------------------------------------------------------------------------------------------------------------------------------------------------------------------------------------------------------------------------------------------------------------------------------------------------------------------------------------------------------------------------------------------------------------------------------------------------------------------------------------------------------------------------------------------------------------------------------------------------------------------------------------------------------------------------------------------------------------------------------------------------------------------------------------------------------|--|
| Sashimi, 2pcs/order |                                                                                                                                                                                                                                                                                                                                                                                                                                                                                                                                                                                                                                                                                                                                                                                                                                                                                                                                                                                                                                                                                                                                                                                                                                                                                                                                                                                                                                                                                                                                                                                                                                                                                                                                                                                                                                                                                                                                                                                                                                                                                                                                |  |
| Tuna                | 7.5                                                                                                                                                                                                                                                                                                                                                                                                                                                                                                                                                                                                                                                                                                                                                                                                                                                                                                                                                                                                                                                                                                                                                                                                                                                                                                                                                                                                                                                                                                                                                                                                                                                                                                                                                                                                                                                                                                                                                                                                                                                                                                                            |  |
| Toro                | MP                                                                                                                                                                                                                                                                                                                                                                                                                                                                                                                                                                                                                                                                                                                                                                                                                                                                                                                                                                                                                                                                                                                                                                                                                                                                                                                                                                                                                                                                                                                                                                                                                                                                                                                                                                                                                                                                                                                                                                                                                                                                                                                             |  |
| White Tuna          | 7.5                                                                                                                                                                                                                                                                                                                                                                                                                                                                                                                                                                                                                                                                                                                                                                                                                                                                                                                                                                                                                                                                                                                                                                                                                                                                                                                                                                                                                                                                                                                                                                                                                                                                                                                                                                                                                                                                                                                                                                                                                                                                                                                            |  |
| Yellowtail          | 8.0                                                                                                                                                                                                                                                                                                                                                                                                                                                                                                                                                                                                                                                                                                                                                                                                                                                                                                                                                                                                                                                                                                                                                                                                                                                                                                                                                                                                                                                                                                                                                                                                                                                                                                                                                                                                                                                                                                                                                                                                                                                                                                                            |  |
| Fresh Salmon        | 7.0                                                                                                                                                                                                                                                                                                                                                                                                                                                                                                                                                                                                                                                                                                                                                                                                                                                                                                                                                                                                                                                                                                                                                                                                                                                                                                                                                                                                                                                                                                                                                                                                                                                                                                                                                                                                                                                                                                                                                                                                                                                                                                                            |  |
| Flounder            | 7.0                                                                                                                                                                                                                                                                                                                                                                                                                                                                                                                                                                                                                                                                                                                                                                                                                                                                                                                                                                                                                                                                                                                                                                                                                                                                                                                                                                                                                                                                                                                                                                                                                                                                                                                                                                                                                                                                                                                                                                                                                                                                                                                            |  |
| Red Snapper         | 7.0                                                                                                                                                                                                                                                                                                                                                                                                                                                                                                                                                                                                                                                                                                                                                                                                                                                                                                                                                                                                                                                                                                                                                                                                                                                                                                                                                                                                                                                                                                                                                                                                                                                                                                                                                                                                                                                                                                                                                                                                                                                                                                                            |  |
| Shrimp (Ebi)        | 7.0                                                                                                                                                                                                                                                                                                                                                                                                                                                                                                                                                                                                                                                                                                                                                                                                                                                                                                                                                                                                                                                                                                                                                                                                                                                                                                                                                                                                                                                                                                                                                                                                                                                                                                                                                                                                                                                                                                                                                                                                                                                                                                                            |  |
| Sweet Shrimp        | 8.5                                                                                                                                                                                                                                                                                                                                                                                                                                                                                                                                                                                                                                                                                                                                                                                                                                                                                                                                                                                                                                                                                                                                                                                                                                                                                                                                                                                                                                                                                                                                                                                                                                                                                                                                                                                                                                                                                                                                                                                                                                                                                                                            |  |
| Sea Scallop         | 8.5                                                                                                                                                                                                                                                                                                                                                                                                                                                                                                                                                                                                                                                                                                                                                                                                                                                                                                                                                                                                                                                                                                                                                                                                                                                                                                                                                                                                                                                                                                                                                                                                                                                                                                                                                                                                                                                                                                                                                                                                                                                                                                                            |  |
| Octopus or Squid    | 7.0                                                                                                                                                                                                                                                                                                                                                                                                                                                                                                                                                                                                                                                                                                                                                                                                                                                                                                                                                                                                                                                                                                                                                                                                                                                                                                                                                                                                                                                                                                                                                                                                                                                                                                                                                                                                                                                                                                                                                                                                                                                                                                                            |  |
| Egg (Tamago)        | 6.0                                                                                                                                                                                                                                                                                                                                                                                                                                                                                                                                                                                                                                                                                                                                                                                                                                                                                                                                                                                                                                                                                                                                                                                                                                                                                                                                                                                                                                                                                                                                                                                                                                                                                                                                                                                                                                                                                                                                                                                                                                                                                                                            |  |