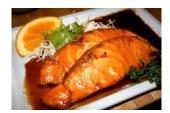

## Entr és From Kitchen

**20** 

27

Teriyaki Salmon

#### Teriyaki

Japanese style broiled with a glaze of soy sauce, mirin, and sugar teriyaki sauce.

| Chicken | ••••• | 18 |
|---------|-------|----|
|         |       |    |

Una - Ju

| 日式黄金炸 | Katsu |
|-------|-------|
|-------|-------|