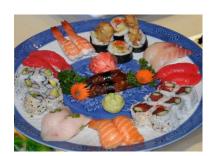

avocado.                                                                 | 16.5 |
| Forever "EN" Roll (8 pcs Large size) Tuna, Salmon, White Tuna, and avocado Wrap with white soybean paper                                                  | 16.5 |
| Brothers of the Sea (8 pcs) Inside – white tuna, avocado, cilantro. Outside yellow fin tuna, caviar & Jalapeno chili sauce                                | 16.5 |
| Sunrise Roll (8 pcs Large size) Inside – Shrimp Tempura, smoked salmon & pineapple. Outside crabstick mixed spicy mayo, fish egg.                         | 16.5 |
| Firecracker Roll (8 pcs)  Crab stick & avocado, Tuna, Jalapeno and tempura  Crunchy on top with chili sauce.                                              | 16.5 |



## Entr és from Sushi Bar





Sushi Jo



Sashimi Jo



Sushi for Two



Chirashi Jo

| Sushi Jo                                                        | 38 |
|-----------------------------------------------------------------|----|
| Sushi Deluxe                                                    | 30 |
| Sushi Plus Two                                                  | 28 |
| Sashimi Jo                                                      | 42 |
| Sashimi Deluxe                                                  | 34 |
| Sashimi plus Two Roll                                           | 29 |
| Sushi for Two                                                   | 52 |
| Sushi & Sashimi for Two                                         | 60 |
| Tuna Sashimi Dinner · · · · · · · · · · · · · · · · · · ·       | 33 |
| Yellowtail Sashimi Dinner · · · · ·