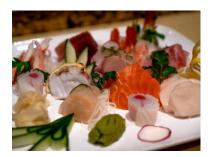

egg. wrap w/ avocado.                                                                 | 16.5 |
| Forever "EN" Roll (8 pcs Large size) Tuna, Salmon, White Tuna, and avocado Wrap with white soybean paper                                                  | 16.5 |
| Brothers of the Sea (8 pcs) Inside – white tuna, avocado, cilantro. Outside yellow fin tuna, caviar & Jalapeno chili sauce                                | 16.5 |
| Sunrise Roll (8 pcs Large size) Inside – Shrimp Tempura, smoked salmon & pineapple. Outside crabstick mixed spicy mayo, fish egg.                         | 16.5 |
| Firecracker Roll (8 pcs)  Crab stick & avocado, Tuna, Jalapeno and tempura  Crunchy on top with chili sauce.                                              | 16.5 |



## Entr és from Sushi Bar





Sushi Jo



Sashimi Jo



Sushi for Two



Chirashi Jo

| Sushi Jo                                                        | 38 |
|-----------------------------------------------------------------|----|
| Sushi Deluxe                                                    | 30 |
| Sushi Plus Two                                                  | 28 |
| Sashimi Jo                                                      | 42 |
| Sashimi Deluxe                                                  | 34 |
| Sashimi plus Two Roll                                           | 29 |
| Sushi for Two                                                   | 52 |
| Sushi & Sashimi for Two                                         | 60 |
| Tuna Sashimi Dinner · · · · · · · · · · · · · · · · · · ·       | 33 |
| Yellowtail Sashimi Din