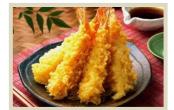

#### Teriyaki

Japanese style broiled with a glaze of soy sauce, mirin, and sugar teriyaki sauce.

| Chicken | ••••• | 18 |
|---------|-------|----|
|         |       |    |

Una - Ju

| 日式黄金炸 | Katsu |
|-------|-------|
|-------|-------|

鱼排

| 鸡排 | Japanese style panko breaded, deep-fried. |  |
|----|-------------------------------------------|--|
| 猪排 |                                           |  |

| Chicken   | •••••• |    |
|-----------|--------|----|
| Pork ···· | •••••  | 20 |

| Shrimp | ••••• | 17 |
|--------|-------|----|

| Combination (Vegetable, Fish and Shrimp) | 17 |
|------------------------------------------|----|
|                                          |    |

Pork Katsu

### **Bento Box**

Pork Katsu Bento

Bento boxes include assorted tempura, 6 pcs California Roll, and seaweed salad.