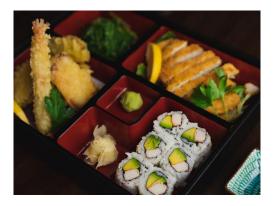

## **Bento Box Lunch Specials Dine-In Only**

- Sushi & Sashimi Bento
  - Green Salad
- 6 pcs California Roll
  - 6 pcs Sashimi
  - 3 pcs Nigiri Sushi

- Chicken Teriyaki Bento
  - Green Salad

**\$14** 

- 6 pcs California Roll
- 2 pcs Vege Spring Roll
- Chicken Teriyaki

- Salmon Teriyaki Bento
  - Green Salad
    - 6 pcs California Roll

    - Salmon Teriyaki

- Pork Katsu Bento
  - Green Salad
  - 6 pcs California Roll **\$16** 
    - 2 pcs Vege Spring Roll
    - Pork Katsu Cutlet

### **Bento Box**

Pork Katsu Bento

Bento boxes include assorted tempura, 6 pcs California Roll, and seaweed salad.