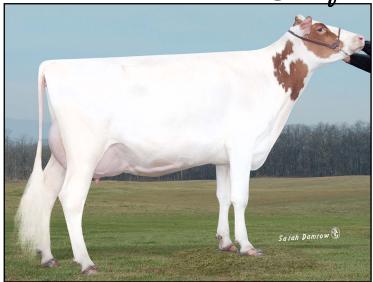

Win a Polled Red Heifer!

Stub-RF Olivia-Red EX-90 EX-MS 2nd Dam of #PolledPrize Heifer

Manannah Pride-P-Red-TW is the heifer we decided on for the #PolledPrize at our sale and celebration of 40 years of Manannah-Valley and 5 years of #PolledPlace. Here is a little history of this heifer and Manannah-Valley and #PolledPlace working together.

Manannah-Valley has always said, "Don't sell a herd sire you would not use for yourself." This heifer came to be through a few herd sires and purchases on the maternal side. When our friend Stub quit milking, her grand-dam Olivia came to our farm. One of the sires in this pedigree traces back to one of Stephanie's foundation cows and this heifer also goes back to Spruce Shadows, which was the foundation of Manannah-Valley. The sire of Pride-P is one of the first young sires I added to the tank at Select Sires after starting there, and is one of the most popular Homozygous Polled bulls we have. There are 3 Master Breeders from Canada on the maternal side as well. Pride-P's twin sister is owned by Hannah Hammerly, Joel and Stephanie's daughter.

## Manannah Pride-P-Red-TW\*PO

POLLED!

3144342573 99%RHA BORN: 2/6/2018

4-00 365