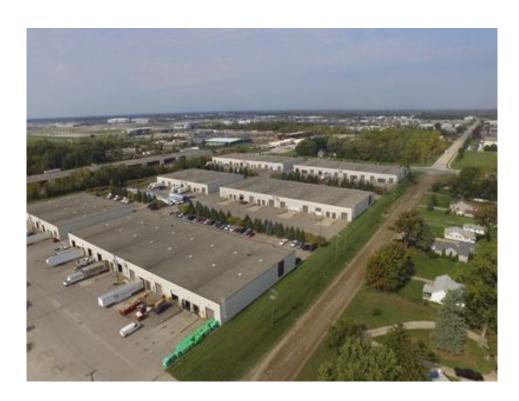

#### **Overview/Comments**

16,800 sq.ft. of heavy industrial for lease. 2,700 sq.ft. of office can be remodeled for the right tenant. 3 truck wells and 3 grade level overhead doors. Adjacent to Detroit Metropolitan Airport. 1 Mile from Interstate 94. Call REA Construction for a tour at 734-946-8730.

#### **General Information**

Tax ID/APN: 263960770 **Building Name:** Airport Business Center 42,000 SF Flex Space, Industrial-Business Park, Gross Building Area: Industrial Type: 16,800 SF Building/Unit Size (RSF): Manufacturing, Light Industrial, Warehouse/ 16,800 SF Distribution Usable Size (USF): MT-2 377 - 3.77 Acres Zoning: Land Area:

#### **Available Space**

Suite/Unit Number: 100-102 Offices: 3 Space Available: 16,800 SF Office SF: 2,700 SF Kitchen/Breakroom: 16,800 SF Minimum Divisible: Yes Parking Spaces: 16,800 SF Maximum Contiguous: 30 Loading Docks: 3 Space Type: Relet 3 Date Available: 02/01/2019 Loading Doors: Lease Rate: \$6.25 PSF (Annual) Drive In Bays: 3 Lease Type: **Modified Gross** Ceiling Height: 20 Rent Escalators: Fixed Lease Clear Height: