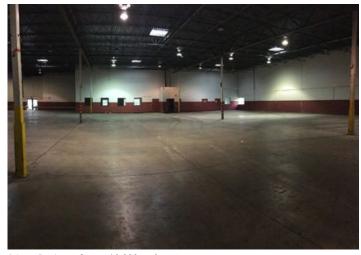

### **Property Images**

IMG\_3975

Airport Business Center 28529 suite 100-102

Ariport Business Center 16,800 sq.ft

Ariport Business Center 16,800 sq.ft

Ariport Business Center 16,800 sq.ft

Ariport Business Center 16,800 sq.ft