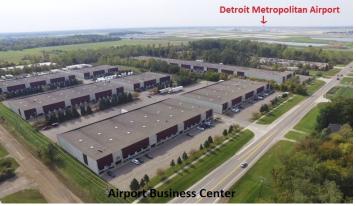

#### **Overview/Comments**

16,800 sq.ft. of heavy industrial for lease. 2,700 sq.ft. of office can be remodeled for the right tenant. 3 truck wells and 3 grade level overhead doors. Adjacent to Detroit Metropolitan Airport. 1 Mile from Interstate 94. Call REA Construction for a tour at 734-946-8730.

#### **General Information**

Tax ID/APN: 263960770 **Building Name:** Airport Business Center 42,000 SF Flex Space, Industrial-Business Park, Gross Building Area: Industrial Type: 16,800 SF Building/Unit Size (RSF): Manufacturing, Light Industrial, Warehouse/ 16,800 SF Distribution Usable Size (USF): MT-2 377 - 3.77 Acres Zoning: Land Area:

#### **Area & Location**

Property Located Between: Inkster and Middlebelt Highway Access: 194

Airports: Detroit Metropolitan

**Building Related** 

**Multiple Tenants** Surface Tenancy: Parking Type: Total Number of Buildings: **Total Parking Spaces:** 30 40 Number of Stories: Column Spacing: Office Space SF: 2,700 SF Passenger Elevators: 0 **Property Condition:** Average Freight Elevators: 0 Year Built: 1997 Sprinklers: Wet Roof Type: Flat Amps: 200 Construction/Siding: Block Volts: 208