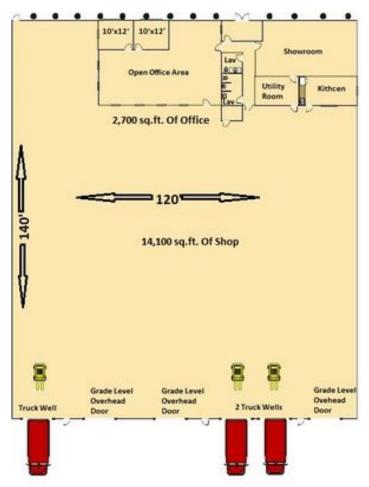

Lease Rate: \$6.25 PSF (Annual)

Base Monthly Rent: \$8,750

Lease Type: Modified Gross

Loading: 3 Docks, 3 Doors

Ceiling: 18 - 20 ft.

Office SF: 2,700 SF

Drive-In Bays: 3 Bays

#### **Overview/Comments**

16,800 sq.ft. of heavy industrial for lease. 2,700 sq.ft. of office can be remodeled for the right tenant. 3 truck wells and 3 grade level overhead doors. Adjacent to Detroit Metropolitan Airport. 1 Mile from Interstate 94. Call REA Construction for a tour at 734-946-8730.

#### **Available Space**

Suite/Unit Number: 100-102 Offices: 3 Space Available: 16,800 SF Office SF: 2,700 SF Kitchen/Breakroom: 16,800 SF Minimum Divisible: Yes Parking Spaces: 16,800 SF Maximum Contiguous: 30 Loading Docks: 3 Space Type: Relet 3 Date Available: 02/01/2019 Loading Doors: Lease Rate: \$6.25 PSF (Annual) Drive In Bays: 3 Lease Type: **Modified Gross** Ceiling Height: 20 Rent Escalators: Fixed Lease Clear Height: