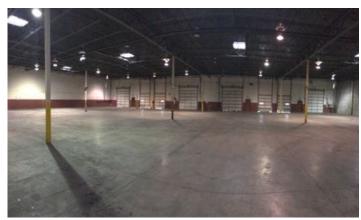

### **Property Images**

IMG\_3975

Airport Business Center 28529 suite 100-102

Ariport Business Center 16,800 sq.ft

Ariport Business Center 16,800 sq.ft

Ariport Business Center 16,800 sq.ft

Ariport Business Center 16,800 sq.ft