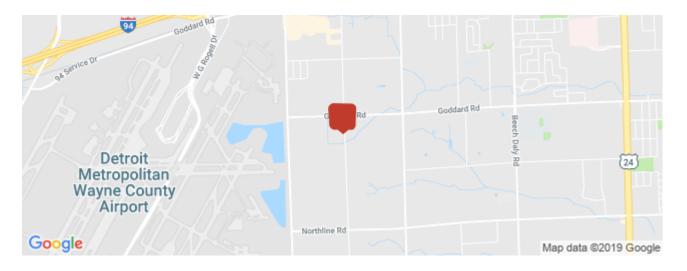

#### **Area & Location**

Property Located Between: Inkster and Middlebelt Highway Access: 194

Airports: Detroit Metropolitan

**Building Related** 

**Multiple Tenants** Surface Tenancy: Parking Type: Total Number of Buildings: **Total Parking Spaces:** 30 40 Number of Stories: Column Spacing: Office Space SF: 2,700 SF Passenger Elevators: 0 **Property Condition:** Average Freight Elevators: 0 Year Built: 1997 Sprinklers: Wet Roof Type: Flat Amps: 200 Construction/Siding: Block Volts: 208

Location

Address: 28529 Goddard Rd, Romulus, MI 48174 MSA: Detroit-Warren-Dearborn County: Submarket: Airport District