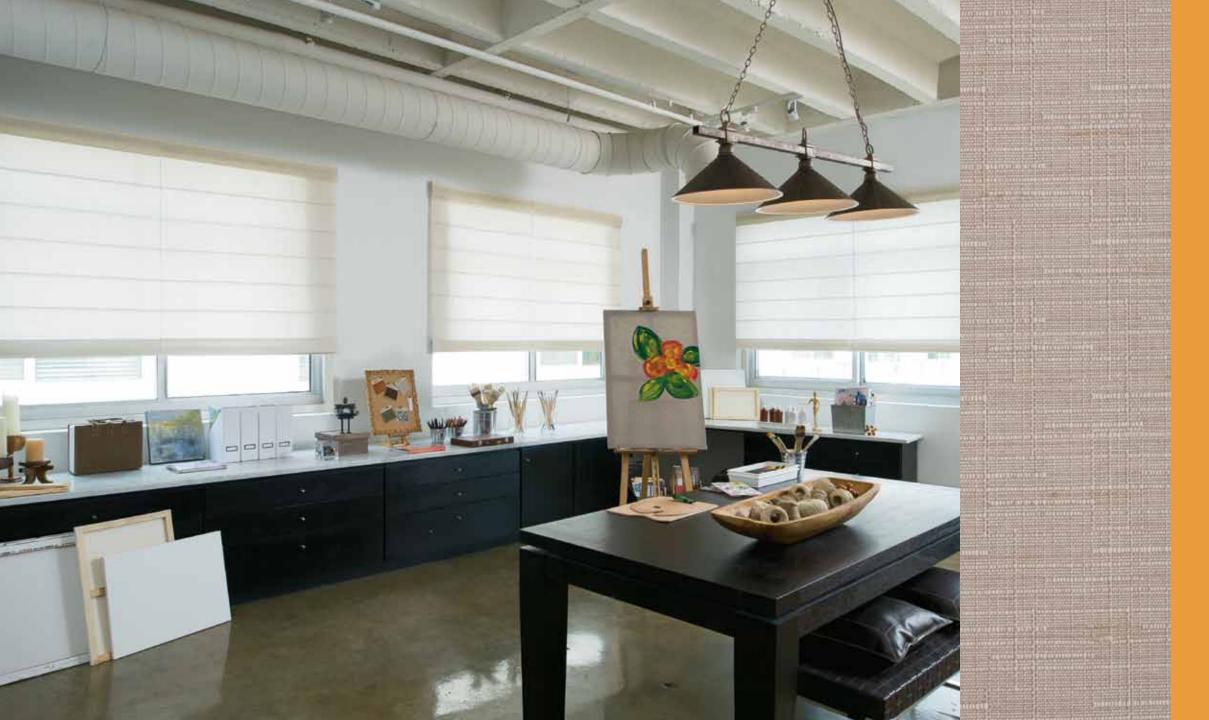

Shown right: Hardwood 2½" slat in Buckeye finish, ith cordless control and Modern complement.

Classic Roman Shades are made **modern** with our exclusive selection of fashionable fabrics.

Kirsch Roman Shades offer more than 90 fabrics in exclusive patterns, colors and textures. Almost every fabric is available in both Room Darkening and Light Filtering, providing ultimate privacy and light control. *Shown left:* Roman Flat Shade in Crisp Linen Light Filtering Oatmeal with Cordless control and Classic valance.