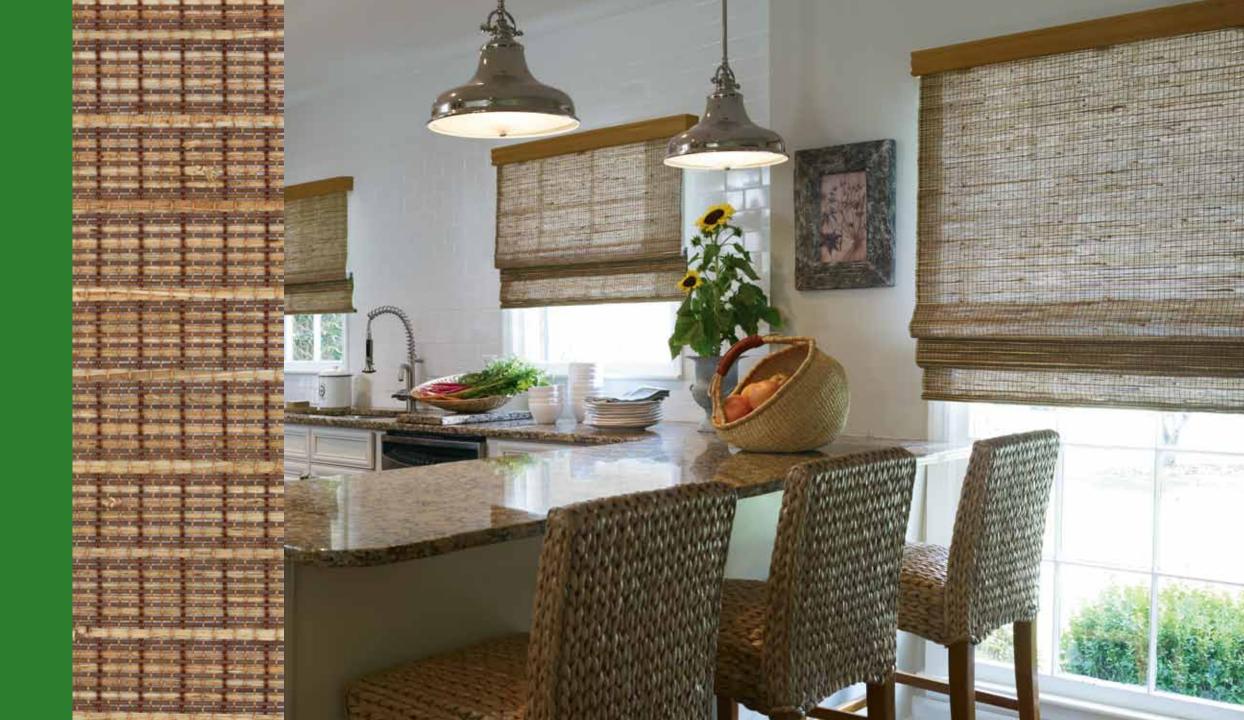

Our Natural Shades are inspired by exotic woven textures, earthen colors and **organic** patterns.

Kirsch offers a wide selection of unique fabrics woven from reeds, jute and grasses. All Natural Shades are available with our exclusive Cordless control option for a clean profile. Shown right: Natural Shade in Sunset Key Light Filtering in Dune with Cordless control and Wood valance.