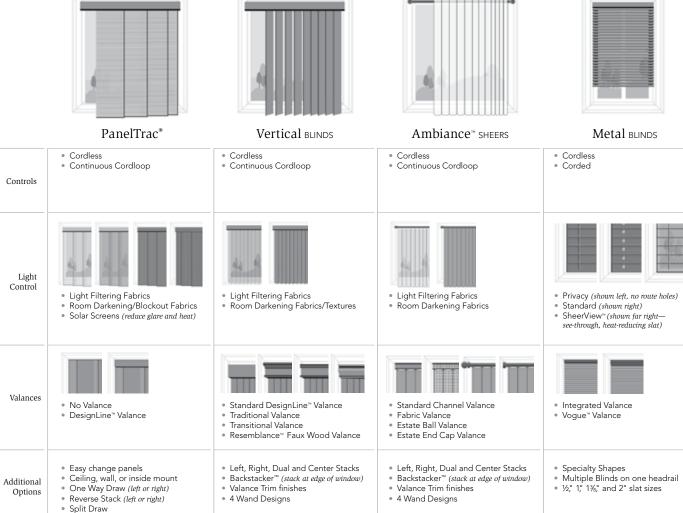

Wrap scenes and spaces in our fashionable PanelTrac\* fabrics to create inviting **transitions** from view to view, or room to room.

A versatile solution, Kirsch PanelTrac offers over 175 unique fabrics and colors that range from organic naturals to unique sheers. A unique option for large windows or a tasteful room divider. Shown left: PanelTrac in Sheer Striations in Steel with cordless wand control.

Coordinate home décor elements beautifully from inspired naturals to soft fabric textures, our designer Verticals take center stage.

rsch Vertical Blinds feature over 200 stylish color and texture combinations that coordinate with Kirsch ades and horizontal blinds for a seamless look. This comprehensive collection offers a wide variety a light filtering and room darkening fabrics. Shown after the company of the control blind in Muslinet in Dijon with Transitional blance upgrade in White and cordless wand control.

Our Ambiance<sup>™</sup> Sheers balance **illumination** and style as beauty and functionality meet in unison.

Available in over 35 sheer fabrics in trend right colors and textures, Kirsch Ambiance Sheers obtain the look of beautiful, sheer drapery while offering the complete light control of vertical blinds. Shown left: Ambiance in Satinage in Sterling with Fabric valance upgrade, cordless wand control; shown with Honeycomb Satinage shades in Sterling.

Sleek, contemporary and original, our Metal Blinds are built to last in over 100 designer color, finish, texture and size combinations.

Kirsch Metal Blinds are available in a vast assortment of specialty colors and finishes. A modern, sophisticated choice for any home décor. Shown right: Plus 8 Metal Blind with 1" slat size in Black.