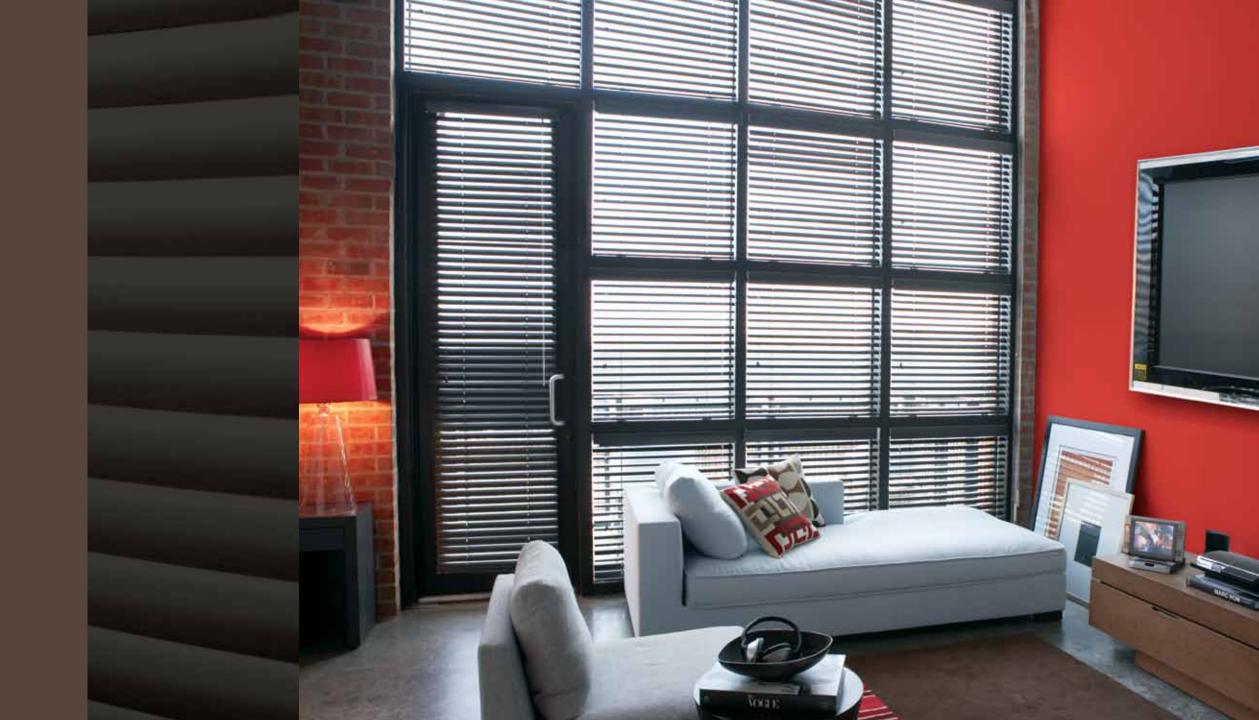

Sleek, contemporary and original, our Metal Blinds are built to last in over 100 designer color, finish, texture and size combinations.

Kirsch Metal Blinds are available in a vast assortment of specialty colors and finishes. A modern, sophisticated choice for any home décor. Shown right: Plus 8 Metal Blind with 1" slat size in Black.