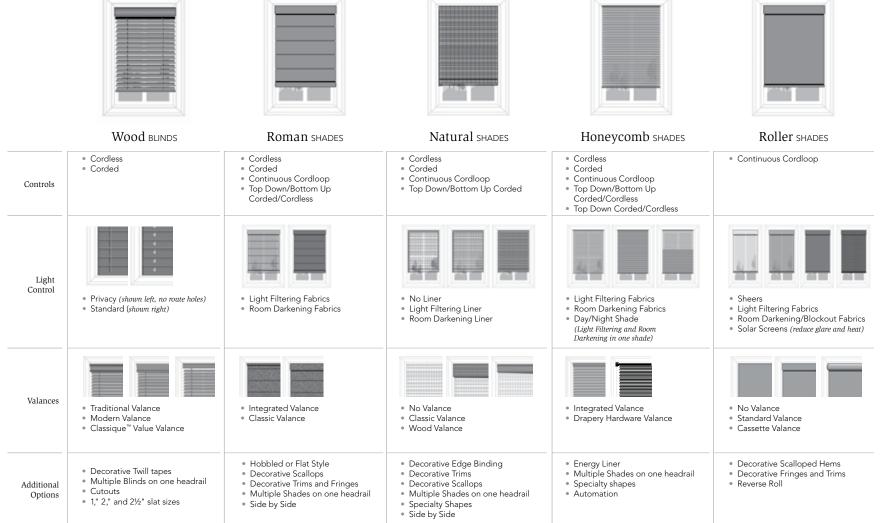

Create an **extraordinary** view from the inside out.

An array of colors and finishes harmonize our Wood Blinds with floors, furnishings and trims flowing space to space.

vailable in an exclusive collection of over 70 unique nishes, Kirsch Wood Blinds harmonize exquisite finishes nd textures with furniture, flooring, trim and more.

Shown right: Hardwood 2½" slat in Buckeye finish, ith cordless control and Modern complement.

Classic Roman Shades are made **modern** with our exclusive selection of fashionable fabrics.

Kirsch Roman Shades offer more than 90 fabrics in exclusive patterns, colors and textures. Almost every fabric is available in both Room Darkening and Light Filtering, providing ultimate privacy and light control. *Shown left:* Roman Flat Shade in Crisp Linen Light Filtering Oatmeal with Cordless control and Classic valance.

Our Natural Shades are inspired by exotic woven textures, earthen colors and **organic** patterns.

Kirsch offers a wide selection of unique fabrics woven from reeds, jute and grasses. All Natural Shades are available with our exclusive Cordless control option for a clean profile. Shown right: Natural Shade in Sunset Key Light Filtering in Dune with Cordless control and Wood valance.

At every glance from top to bottom, enjoy the beauty of energy **efficiency** and privacy control with our Honeycomb Shades.

Kirsch Honeycomb Shades feature over 220 unique fabrics and rich colors in exclusive, woven fabrics that deliver the ultimate in beauty and energy efficiency. A crisp, consistent choice for any home décor. Shown left: Honeycomb Shade in Satinage in Sterling with Cordless Top Down/Bottom Up.

Let our Roller Shades adorn views to sheer perfection with exceptional **light** control and exquisite styles of pattern.

rom beautiful sheers to solar screens, Kirsch Roller Shades to available in over 150 unique fabrics and colors that offer otal light control. A clean, contemporary and truly fashionable ok for years to come. Shown right: Roller Shades in Brocade letallic in Snow.