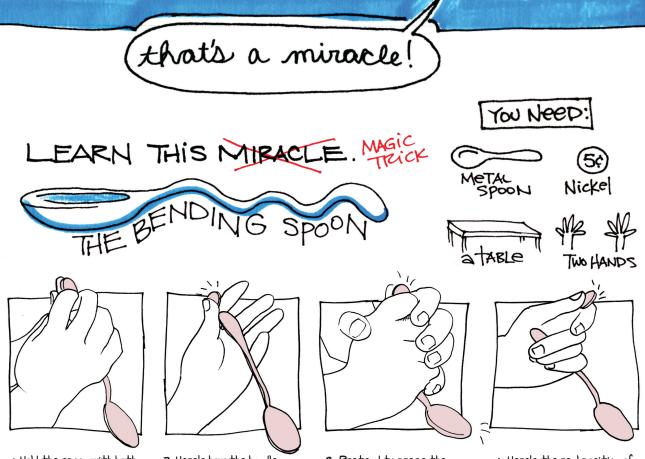

## DFAW HUMPTY-DUMPTY.

© 2010 sparkhouse. All Rights Reserved. May be reproduced for local use only provided each copy carries this notice.

1

- 1. Hold the spoon with both hands, pressing the bowl of the spoon on a table top. Hold a nickel between your thumb and index finger so it looks like the end of the spoon.
- 2. Here's how the handle and nickel should look between your hands.
- 3. Pretend to press the spoon handle down toward the table. (The handle slides through your hands until it's at the base of your hands, closer to the table.)
- 4. Here's the real position of the handle as it looks like you're bending the spoon. Remember, your other hand will be covering the spoon as you do the trick!

## PRACTICE PRACTICE PRACTICE!)

Here's what THEY See !!