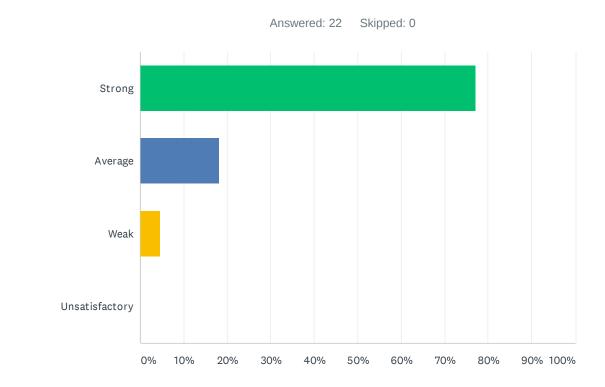

#### Q17 Bank days are used for PLC activities; Site administration uses two Bank Days a month and staff gets uninterrupted planning/preparation time twice a month during Bank Days.

| ANSWER CHOICES | RESPONSES |    |
|----------------|-----------|----|
| Strong         | 90.91%    | 20 |
| Average        | 4.55%     | 1  |
| Weak           | 4.55%     | 1  |
| Unsatisfactory | 0.00%     | 0  |
| TOTAL          |           | 22 |