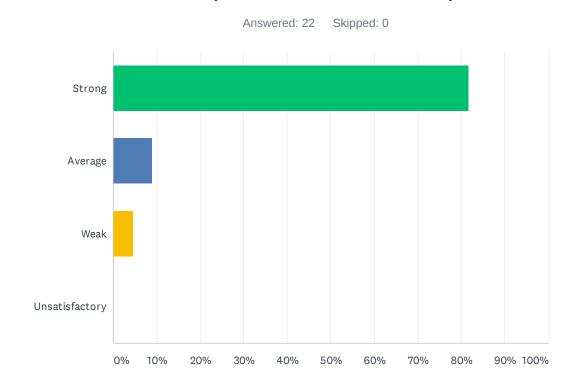

# Q3 Site administration is sensitive to the needs of students, staff, and community.

| ANSWER CHOICES | RESPONSES |    |
|----------------|-----------|----|
| Strong         | 81.82%    | 18 |
| Average        | 18.18%    | 4  |
| Weak           | 0.00%     | 0  |
| Unsatisfactory | 0.00%     | 0  |
| TOTAL          |           | 22 |