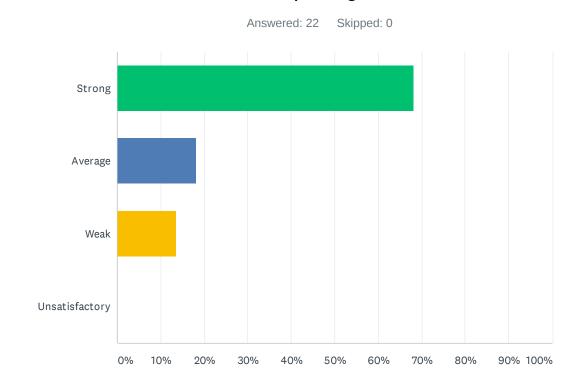

#### Q6 Site administration follows the contract and respects personal rights.

| ANSWER CHOICES | RESPONSES |    |
|----------------|-----------|----|
| Strong         | 90.91%    | 20 |
| Average        | 9.09%     | 2  |
| Weak           | 0.00%     | 0  |
| Unsatisfactory | 0.00%     | 0  |
| TOTAL          |           | 22 |