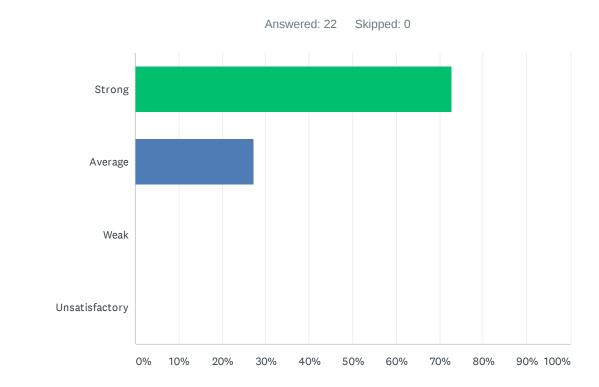

# Q3 Site administration is sensitive to the needs of students, staff, and community.

| ANSWER CHOICES | RESPONSES |    |
|----------------|-----------|----|
| Strong         | 81.82%    | 18 |
| Average        | 18.18%    | 4  |
| Weak           | 0.00%     | 0  |
| Unsatisfactory | 0.00%     | 0  |
| TOTAL          |           | 22 |