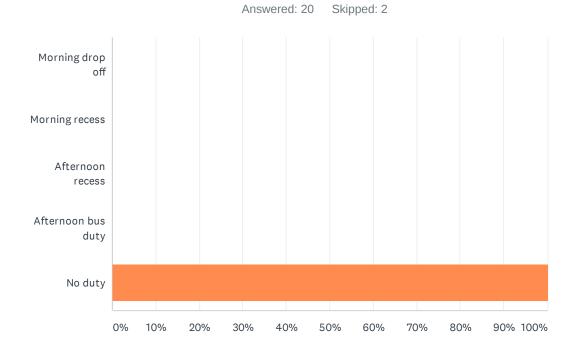

#### Q21 Staff has recess and/or bus duty.

| ANSWER CHOICES        | RESPONSES |    |
|-----------------------|-----------|----|
| Morning drop off      | 0.00%     | 0  |
| Morning recess        | 0.00%     | 0  |
| Afternoon recess      | 0.00%     | 0  |
| Afternoon bus duty    | 0.00%     | 0  |
| No duty               | 100.00%   | 20 |
| Total Respondents: 20 |           |    |