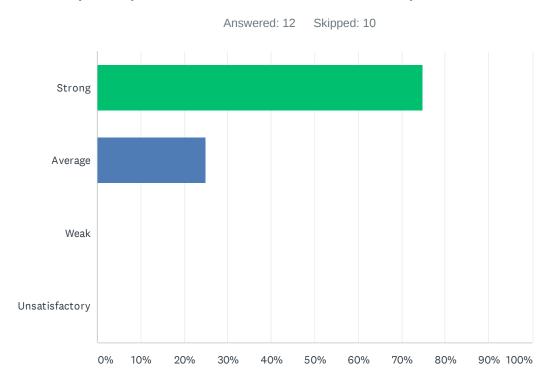

#### Q27 The site principal is accessible to discuss special education issues.

| ANSWER CHOICES | RESPONSES |    |
|----------------|-----------|----|
| Strong         | 75.00%    | 9  |
| Average        | 25.00%    | 3  |
| Weak           | 0.00%     | 0  |
| Unsatisfactory | 0.00%     | 0  |
| TOTAL          |           | 12 |