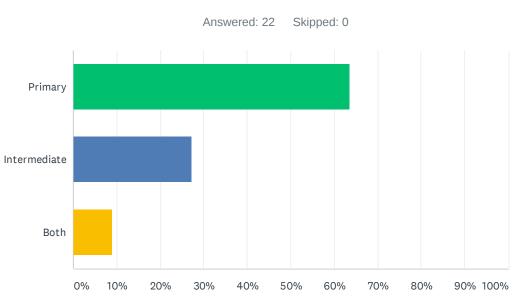

#### Q2 Instructional Grade Level or Support Services

| ANSWER CHOICES | RESPONSES |    |
|----------------|-----------|----|
| Primary        | 63.64%    | 14 |
| Intermediate   | 27.27%    | 6  |
| Both           | 9.09%     | 2  |
| TOTAL          |           | 22 |