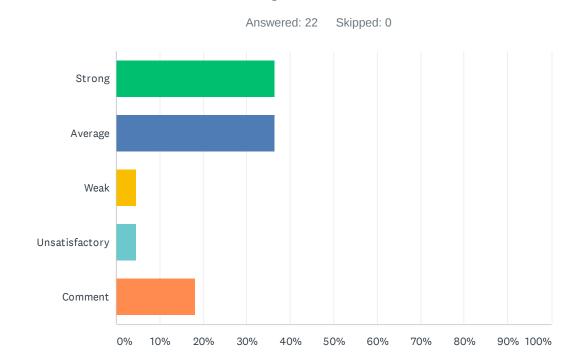

# Q12 Administration processes ODR's (Office Disciplinary Referrals) within 48 hours and supports staff when discipline moves beyond classroom managed behaviors.

| ANSWER CHOICES | RESPONSES |    |
|----------------|-----------|----|
| Strong         | 36.36%    | 8  |
| Average        | 36.36%    | 8  |
| Weak           | 4.55%     | 1  |
| Unsatisfactory | 4.55%     | 1  |
| Comment        | 18.18%    | 4  |
| TOTAL          |           | 22 |