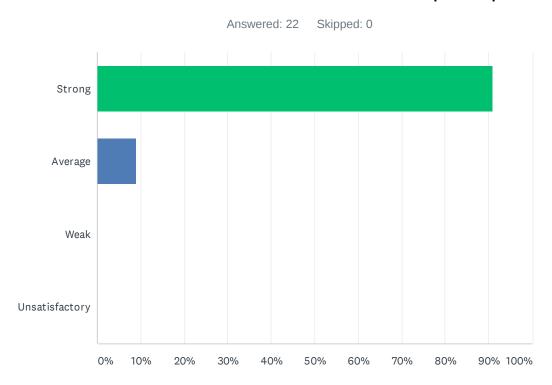

#### Q6 Site administration follows the contract and respects personal rights.

| ANSWER CHOICES | RESPONSES |    |
|----------------|-----------|----|
| Strong         | 90.91%    | 20 |
| Average        | 9.09%     | 2  |
| Weak           | 0.00%     | 0  |
| Unsatisfactory | 0.00%     | 0  |
| TOTAL          |           | 22 |