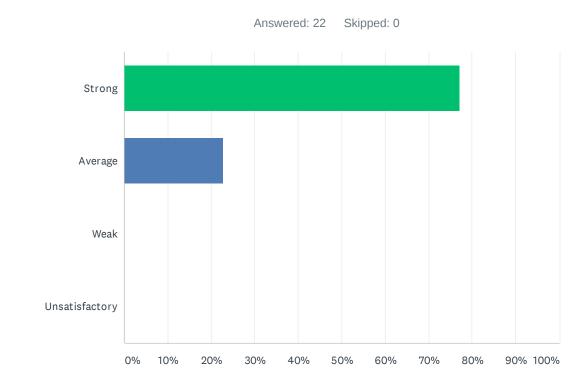

#### Q4 Site administration treats staff with respect; you feel like a valued member of a team

| ANSWER CHOICES | RESPONSES |    |
|----------------|-----------|----|
| Strong         | 77.27%    | 17 |
| Average        | 22.73%    | 5  |
| Weak           | 0.00%     | 0  |
| Unsatisfactory | 0.00%     | 0  |
| TOTAL          |           | 22 |