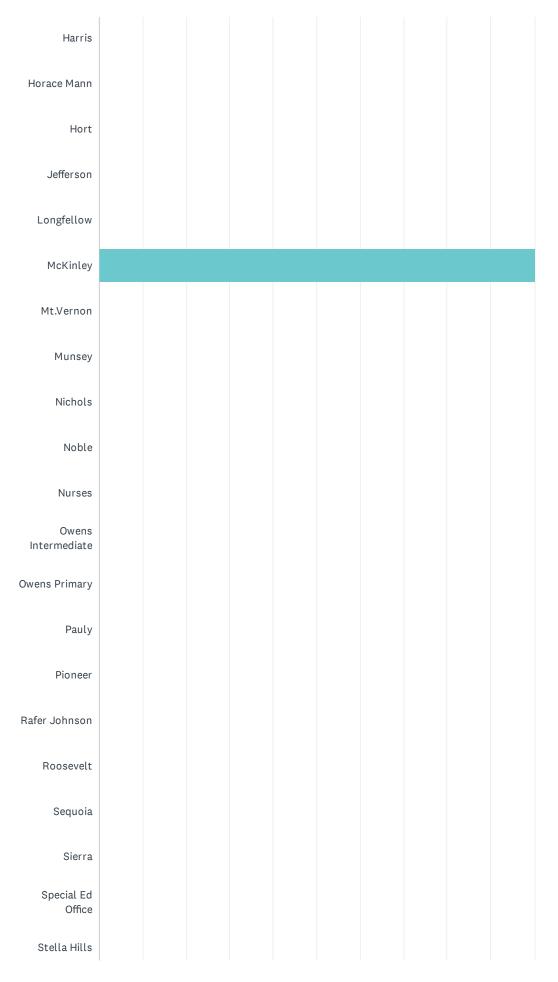

# Q1 School Site (If you work at multiple sites choose your home site OR complete a survey for each site at which you spend significant time.)

|             |  | Answere | ed: 22 | Skipped | l: 0 |  |  |
|-------------|--|---------|--------|---------|------|--|--|
| Casa Loma   |  |         |        |         |      |  |  |
| Cato        |  |         |        |         |      |  |  |
| Chavez      |  |         |        |         |      |  |  |
| Chipman     |  |         |        |         |      |  |  |
| College Hts |  |         |        |         |      |  |  |
| Compton     |  |         |        |         |      |  |  |
| Curran      |  |         |        |         |      |  |  |
| Downtown    |  |         |        |         |      |  |  |
| Ed Center   |  |         |        |         |      |  |  |
| Eissler     |  |         |        |         |      |  |  |
| Emerson     |  |         |        |         |      |  |  |
| Evergreen   |  |         |        |         |      |  |  |
| Fletcher    |  |         |        |         |      |  |  |
| Frank West  |  |         |        |         |      |  |  |
| Franklin    |  |         |        |         |      |  |  |
| Fremont     |  |         |        |         |      |  |  |
| Garza       |  |         |        |         |      |  |  |
| Harding     |  |         |        |         |      |  |  |

| Casa Lona000%0Cato0.00%0Chavez0.00%0Chupman0.00%0Compton0.00%0Compton0.00%0Curran0.00%0Exerson0.00%0Exerson0.00%0Fredrer0.00%0Fredrer0.00%0Fredrer0.00%0Fredrer0.00%0Fredrer0.00%0Fredrer0.00%0Fredrer0.00%0Fredrer0.00%0Fredrer0.00%0Fredrer0.00%0Fredrer0.00%0Fredrer0.00%0Fredrer0.00%0Fredrer0.00%0Fredrer0.00%0Fredrer0.00%0Fredrer0.00%0Fredrer0.00%0Fredrer0.00%0Fredrer0.00%0Fredrer0.00%0Fredrer0.00%0Fredrer0.00%0Fredrer0.00%0Fredrer0.00%0Fredrer0.00%0Fredrer0.00%0Fredrer0.00%0Fredrer0.00%0Fredrer0.00%0Fredrer0.00%0Fredrer0.00%0Fredrer0.00% <th>ANSWER CHOICES</th> <th>RESPONSES</th> <th></th>                                                                                                                                                                                                                                                                                                                                                                                                                                  | ANSWER CHOICES     | RESPONSES |    |
|-----------------------------------------------------------------------------------------------------------------------------------------------------------------------------------------------------------------------------------------------------------------------------------------------------------------------------------------------------------------------------------------------------------------------------------------------------------------------------------------------------------------------------------------------------------------------------------------------------------------------------------------------------------------------------------------------------------------------------------------------------------------------------------------------------------------------------------------------------------------------------------------------------------------------------------------------------------------------------------------------------------------------------------------------------|--------------------|-----------|----|
| Chavez         0.00%         0           Chipman         0.00%         0           College Hts         0.00%         0           Compton         0.00%         0           Curran         0.00%         0           Downtown         0.00%         0           Ed Center         0.00%         0           Eissler         0.00%         0           Evergreen         0.00%         0           Frank West         0.00%         0           Frankin         0.00%         0           Harris         0.00%         0           Horsee Mann         0.00%         0           Icerspren         0.00%         0           Horse Mann         0.00%         0           Icerspren         0.00%         0           Icongetiow< | Casa Loma          | 0.00%     | 0  |
| Chipman         0.00%         0           Conlege His         0.00%         0           Compton         0.00%         0           Downtown         0.00%         0           Ed Center         0.00%         0           Eisler         0.00%         0           Evergreen         0.00%         0           Frank West         0.00%         0           Frank West         0.00%         0           Garza         0.00%         0           Harris         0.00%         0           Hornec Mann         0.00%         0           Longtellow         0.00%         0           Musey         0.00%         0           Nuses         0.00%         0                   | Cato               | 0.00%     | 0  |
| College His         0.00%         0           Compton         0.00%         0           Curran         0.00%         0           Ed Center         0.00%         0           Ed Center         0.00%         0           Erserson         0.00%         0           Fuergreen         0.00%         0           Frank West         0.00%         0           Frank West         0.00%         0           Garza         0.00%         0           Harding         0.00%         0           Horace Mann         0.00%         0           Kinley         0.00%         0           Musey         0.00%         0           Nusey         0.00%         0<                   | Chavez             | 0.00%     | 0  |
| Compon0.00%0Curran0.00%0Downtown0.00%0Ed Center0.00%0Eissler0.00%0Evergreen0.00%0Franklus0.00%0Franklus0.00%0Franklus0.00%0Franklus0.00%0Franklus0.00%0Franklus0.00%0Franklus0.00%0Franklus0.00%0Franklus0.00%0Franklus0.00%0Franklus0.00%0Franklus0.00%0Franklus0.00%0Franklus0.00%0Franklus0.00%0Franklus0.00%0Franklus0.00%0Franklus0.00%0Franklus0.00%0Franklus0.00%0Franklus0.00%0Franklus0.00%0Franklus0.00%0Franklus0.00%0Franklus0.0%0Franklus0.00%0Franklus0.00%0Franklus0.00%0Franklus0.00%0Franklus0.00%0Franklus0.00%0Franklus0.00%0Franklus0.00%0Franklus0.00%0Franklus0.00%0 </td <td>Chipman</td> <td>0.00%</td> <td>0</td>                                                                                                                                                                                                                                                                                                                                                                                                          | Chipman            | 0.00%     | 0  |
| Curran00%0Curran0.0%0Downown0.0%0Ed Center0.0%0Eisler0.0%0Enerson0.0%0Ferdren0.0%0Franklin0.0%0Franklin0.0%0Garza0.0%0Harding0.0%0Horsen0.0%0Forder Mann0.0%0Horsen0.0%0Horsen0.0%0Kinley0.0%0Indrelow0.0%0Konley0.0%0Nonsen0.0%0Nonsen0.0%0Nonsen0.0%0Nonsen0.0%0Nonsen0.0%0Nonsen0.0%0Nonsen0.0%0Nonsen0.0%0Nonsen0.0%0Nonsen0.0%0Nonsen0.0%0Nonsen0.0%0Nonsen0.0%0Nonsen0.0%0Nonsen0.0%0Nonsen0.0%0Nonsen0.0%0Nonsen0.0%0Nonsen0.0%0Nonsen0.0%0Nonsen0.0%0Nonsen0.0%0Nonsen0.0%0Nonsen0.0%0Nonsen0.0%0<                                                                                                                                                                                                                                                                                                                                                                                                                                                                                                                                          | College Hts        | 0.00%     | 0  |
| Downown         0.00%         0           Ed Center         0.00%         0           Eisler         0.00%         0           Emerson         0.00%         0           Evergreen         0.00%         0           Frank West         0.00%         0           Frank West         0.00%         0           Frank West         0.00%         0           Frank West         0.00%         0           Frank Mest         0.00%         0           Frank Mest         0.00%         0           Frank Mest         0.00%         0           Frank Mest         0.00%         0           Garza         0.00%         0           Harding         0.00%         0           Harding         0.00%         0           Hore Mann         0.00%         0           Longfellow         0.00%         0           Musey         0.00%         0           Musey         0.00%         0           Noble         0.00%         0           Notes         0.00%         0           Notes         0.00%         0                                     | Compton            | 0.00%     | 0  |
| Ed Conter         0.00%         0           Eissler         0.00%         0           Einerson         0.00%         0           Evergreen         0.00%         0           Fletcher         0.00%         0           Frank West         0.00%         0           Frank West         0.00%         0           Frank West         0.00%         0           Frank West         0.00%         0           Garza         0.00%         0           Harding         0.00%         0           Harris         0.00%         0           Horace Mann         0.00%         0           Longfellow         0.00%         0           MixTernon         0.00%         0           Mixternon         0.00%         0           Nichols         0.00%         0                               | Curran             | 0.00%     | 0  |
| Eisser         0.00%         0           Einerson         0.00%         0           Evergreen         0.00%         0           Fletcher         0.00%         0           Frank West         0.00%         0           Frank West         0.00%         0           Frank III         0.00%         0           Frank III         0.00%         0           Garza         0.00%         0           Harris         0.00%         0           Horace Mann         0.00%         0           Longfellow         0.00%         0           Musey         0.00%         0           Musey         0.00%         0           Nuses         0.00%         0           Nuses         0.00%         0           Outen Intermediate         0.00%         0                                                                                                                                                                                                                                                                                                 | Downtown           | 0.00%     | 0  |
| Emerson         0.00%         0           Evergreen         0.00%         0           Fletcher         0.00%         0           Frank West         0.00%         0           Frank West         0.00%         0           Frank Mest         0.00%         0           Frank Mest         0.00%         0           Frank Mest         0.00%         0           Garza         0.00%         0           Harding         0.00%         0           Horace Mann         0.00%         0           Longfellow         0.00%         0           Musey         0.00%         0           Musey         0.00%         0           Nuses         0.00%         0                                                                                                | Ed Center          | 0.00%     | 0  |
| Evergreen         0.00%         0           Fletcher         0.00%         0           Frank West         0.00%         0           Frank In         0.00%         0           Fremont         0.00%         0           Garza         0.00%         0           Harding         0.00%         0           Harris         0.00%         0           Horace Mann         0.00%         0           Longfellow         0.00%         0           Kinley         0.00%         0           Nursey         0.00%         0           Nursey         0.00%         0           Nurses         0.00%         0           Nurses         0.00%         0           Owens Intermediate         0.00%         0                                                                                                                                                                                                                                                                                                                                              | Eissler            | 0.00%     | 0  |
| Fletcher         0.00%         0           Frank West         0.00%         0           Franklin         0.00%         0           Fremont         0.00%         0           Garza         0.00%         0           Harding         0.00%         0           Harris         0.00%         0           Horace Mann         0.00%         0           Horace Mann         0.00%         0           Longfellow         0.00%         0           Kinley         0.00%         0           Notfellow         0.00%         0           Mursey         0.00%         0           Nuichols         0.00%         0           Nuses         0.00%         0           Owens Intermediate         0.00%         0                           | Emerson            | 0.00%     | 0  |
| Frank West         0.00%         0           Franklin         0.00%         0           Fremont         0.00%         0           Garza         0.00%         0           Harding         0.00%         0           Harris         0.00%         0           Horace Mann         0.00%         0           Horace Mann         0.00%         0           Jefferson         0.00%         0           Kkinley         0.00%         0           Motkinley         0.00%         0           Nurses         0.00%         0           Nurses         0.00%         0           Nurses         0.00%         0           Owens Intermediate         0.00%         0           Owens Intermediate         0.00%         0                                                                                                                                                                                                                                                                                                                               | Evergreen          | 0.00%     | 0  |
| Franklin         0.00%         0           Fremont         0.00%         0           Garza         0.00%         0           Harding         0.00%         0           Harris         0.00%         0           Horace Mann         0.00%         0           Hort         0.00%         0           Jefferson         0.00%         0           Longfellow         0.00%         0           Musey         0.00%         0           Nichols         0.00%         0           Nuses         0.00%         0           Owens Intermediate         0.00%         0           Owens Primary         0.00%         0                                                                                                                                                                                                                                                                                                                                                                                                                                  | Fletcher           | 0.00%     | 0  |
| Fremont         0.00%         0           Garza         0.00%         0           Harding         0.00%         0           Harris         0.00%         0           Horace Mann         0.00%         0           Hort         0.00%         0           Jefferson         0.00%         0           Longfellow         0.00%         0           McKinley         100.00%         0           Nichols         0.00%         0           Nichols         0.00%         0           Nurses         0.00%         0           Owens Intermediate         0.00%         0           Owens Primary         0.00%         0                                                                                                                                                                                                                                                                                                                                                                                                                             | Frank West         | 0.00%     | 0  |
| Garza       0.00%       0         Harding       0.00%       0         Harris       0.00%       0         Horace Mann       0.00%       0         Hort       0.00%       0         Jefferson       0.00%       0         Longfellow       0.00%       0         McKinley       100.00%       22         Mt.Vernon       0.00%       0         Nichols       0.00%       0         Noble       0.00%       0         Nurses       0.00%       0         Owens Intermediate       0.00%       0         Owens Primary       0.00%       0                                                                                                                                                                                                                                                                                                                                                                                                                                                                                                              | Franklin           | 0.00%     | 0  |
| Harding       0.00%       0         Harris       0.00%       0         Horace Mann       0.00%       0         Hort       0.00%       0         Jefferson       0.00%       0         Longfellow       0.00%       0         McKinley       0.00%       0         Mt.Vernon       0.00%       0         Nichols       0.00%       0         Noble       0.00%       0         Noble       0.00%       0         Ovens Intermediate       0.00%       0         Ovens Primary       0.00%       0                                                                                                                                                                                                                                                                                                                                                                                                                                                                                                                                                    | Fremont            | 0.00%     | 0  |
| Harris         0.00%         0           Horace Mann         0.00%         0           Hort         0.00%         0           Jefferson         0.00%         0           Longfellow         0.00%         0           McKinley         0.00%         0           Mt.Vernon         0.00%         0           Nichols         0.00%         0           Nichols         0.00%         0           Nurses         0.00%         0           Ovens Intermediate         0.00%         0           Ovens Primary         0.00%         0                                                                                                                                                                                                                                                                                                                                                                                                                                                                                                               | Garza              | 0.00%     | 0  |
| Horace Mann         0.00%         0           Hort         0.00%         0           Jefferson         0.00%         0           Longfellow         0.00%         0           McKinley         100.00%         22           Mt.Vernon         0.00%         0           Nunsey         0.00%         0           Nuchols         0.00%         0           Nuble         0.00%         0           Nurses         0.00%         0           Owens Intermediate         0.00%         0           Owens Primary         0.00%         0                                                                                                                                                                                                                                                                                                                                                                                                                                                                                                              | Harding            | 0.00%     | 0  |
| Hort         0.00%         0           Jefferson         0.00%         0           Longfellow         0.00%         0           McKinley         100.00%         22           Mt.Vernon         0.00%         0           Munsey         0.00%         0           Nichols         0.00%         0           Nurses         0.00%         0           Owens Intermediate         0.00%         0           Owens Primary         0.00%         0                                                                                                                                                                                                                                                                                                                                                                                                                                                                                                                                                                                                    | Harris             | 0.00%     | 0  |
| Jefferson         0.00%         0           Longfellow         0.00%         0           McKinley         100.00%         22           Mt.Vernon         0.00%         0           Munsey         0.00%         0           Nichols         0.00%         0           Nurses         0.00%         0           Owens Intermediate         0.00%         0           Owens Primary         0.00%         0                                                                                                                                                                                                                                                                                                                                                                                                                                                                                                                                                                                                                                           | Horace Mann        | 0.00%     | 0  |
| Longfellow         0.00%         0           McKinley         100.00%         22           Mt.Vernon         0.00%         0           Munsey         0.00%         0           Nichols         0.00%         0           Noble         0.00%         0           Nurses         0.00%         0           Owens Intermediate         0.00%         0           Owens Primary         0.00%         0                                                                                                                                                                                                                                                                                                                                                                                                                                                                                                                                                                                                                                               | Hort               | 0.00%     | 0  |
| McKinley         100.00%         22           Mt.Vernon         0.00%         0           Munsey         0.00%         0           Nichols         0.00%         0           Noble         0.00%         0           Nurses         0.00%         0           Owens Intermediate         0.00%         0           Owens Primary         0.00%         0                                                                                                                                                                                                                                                                                                                                                                                                                                                                                                                                                                                                                                                                                            | Jefferson          | 0.00%     | 0  |
| Mt.Vernon         0.00%         0           Munsey         0.00%         0           Nichols         0.00%         0           Noble         0.00%         0           Nurses         0.00%         0           Owens Intermediate         0.00%         0           Owens Primary         0.00%         0                                                                                                                                                                                                                                                                                                                                                                                                                                                                                                                                                                                                                                                                                                                                          | Longfellow         | 0.00%     | 0  |
| Munsey         0.00%         0           Nichols         0.00%         0           Noble         0.00%         0           Nurses         0.00%         0           Owens Intermediate         0.00%         0           Owens Primary         0.00%         0                                                                                                                                                                                                                                                                                                                                                                                                                                                                                                                                                                                                                                                                                                                                                                                      | McKinley           | 100.00%   | 22 |
| Nichols         0.00%         0           Noble         0.00%         0           Nurses         0.00%         0           Owens Intermediate         0.00%         0           Owens Primary         0.00%         0                                                                                                                                                                                                                                                                                                                                                                                                                                                                                                                                                                                                                                                                                                                                                                                                                               | Mt.Vernon          | 0.00%     | 0  |
| Noble         0.00%         0           Nurses         0.00%         0           Owens Intermediate         0.00%         0           Owens Primary         0.00%         0                                                                                                                                                                                                                                                                                                                                                                                                                                                                                                                                                                                                                                                                                                                                                                                                                                                                         | Munsey             | 0.00%     | 0  |
| Nurses     0.00%     0       Owens Intermediate     0.00%     0       Owens Primary     0.00%     0                                                                                                                                                                                                                                                                                                                                                                                                                                                                                                                                                                                                                                                                                                                                                                                                                                                                                                                                                 | Nichols            | 0.00%     | 0  |
| Owens Intermediate     0.00%     0       Owens Primary     0.00%     0                                                                                                                                                                                                                                                                                                                                                                                                                                                                                                                                                                                                                                                                                                                                                                                                                                                                                                                                                                              | Noble              | 0.00%     | 0  |
| Owens Primary     0.00%     0                                                                                                                                                                                                                                                                                                                                                                                                                                                                                                                                                                                                                                                                                                                                                                                                                                                                                                                                                                                                                       | Nurses             | 0.00%     | 0  |
|                                                                                                                                                                                                                                                                                                                                                                                                                                                                                                                                                                                                                                                                                                                                                                                                                                                                                                                                                                                                                                                     | Owens Intermediate | 0.00%     | 0  |
| Pauly 0.00% 0                                                                                                                                                                                                                                                                                                                                                                                                                                                                                                                                                                                                                                                                                                                                                                                                                                                                                                                                                                                                                                       | Owens Primary      | 0.00%     | 0  |
|                                                                                                                                                                                                                                                                                                                                                                                                                                                                                                                                                                                                                                                                                                                                                                                                                                                                                                                                                                                                                                                     | Pauly              | 0.00%     | 0  |

| Pioneer                | 0.00% | 0 |
|------------------------|-------|---|
| Rafer Johnson          | 0.00% | 0 |
| Roosevelt              | 0.00% | 0 |
| Sequoia                | 0.00% | 0 |
| Sierra                 | 0.00% | 0 |
| Special Ed Office      | 0.00% | 0 |
| Stella Hills           | 0.00% | 0 |
| Stiern                 | 0.00% | 0 |
| Thorner                | 0.00% | 0 |
| Voorhies               | 0.00% | 0 |
| Washington             | 0.00% | 0 |
| Wayside                | 0.00% | 0 |
| William Penn           | 0.00% | 0 |
| Williams               | 0.00% | 0 |
| Other (please specify) | 0.00% | 0 |
| Total Respondents: 22  |       |   |