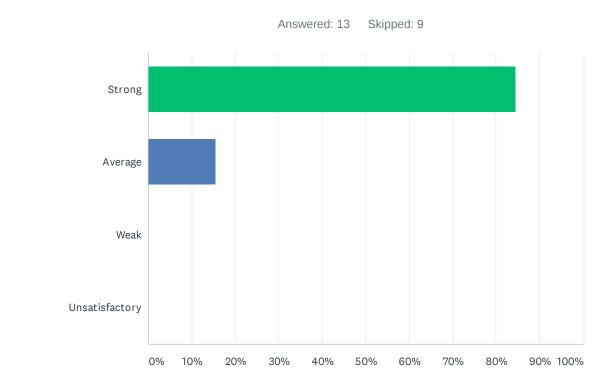

#### Q28 The site principal promotes equal opportunities for all students to learn.

| ANSWER CHOICES | RESPONSES |    |
|----------------|-----------|----|
| Strong         | 84.62%    | 11 |
| Average        | 15.38%    | 2  |
| Weak           | 0.00%     | 0  |
| Unsatisfactory | 0.00%     | 0  |
| TOTAL          |           | 13 |