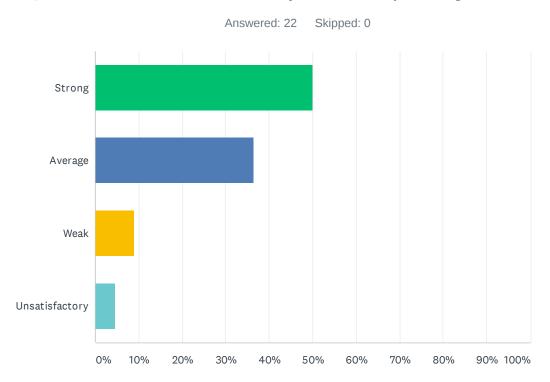

#### Q31 Staff and students feel safe at my site.

| ANSWER CHOICES | RESPONSES |    |
|----------------|-----------|----|
| Strong         | 59.09%    | 13 |
| Average        | 31.82%    | 7  |
| Weak           | 9.09%     | 2  |
| Unsatisfactory | 0.00%     | 0  |
| TOTAL          |           | 22 |