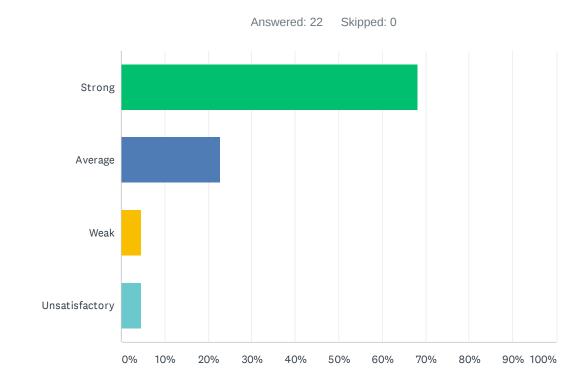

# Q9 Administration supports staff against attacks and criticism from parents.

| ANSWER CHOICES | RESPONSES |    |
|----------------|-----------|----|
| Strong         | 68.18%    | 15 |
| Average        | 27.27%    | 6  |
| Weak           | 4.55%     | 1  |
| Unsatisfactory | 0.00%     | 0  |
| TOTAL          |           | 22 |

### Q10 Site administration treats all teachers equally; there is no preferential treatment.

| ANSWER CHOICES | RESPONSES |    |
|----------------|-----------|----|
| Strong         | 68.18%    | 15 |
| Average        | 22.73%    | 5  |
| Weak           | 9.09%     | 2  |
| Unsatisfactory | 0.00%     | 0  |
| TOTAL          |           | 22 |