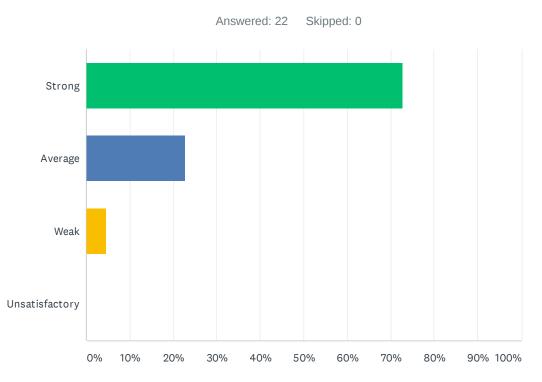

#### Q16 Site meetings are productive and not excessive.

| ANSWER CHOICES | RESPONSES |    |
|----------------|-----------|----|
| Strong         | 85.71%    | 18 |
| Average        | 14.29%    | 3  |
| Weak           | 0.00%     | 0  |
| Unsatisfactory | 0.00%     | 0  |
| TOTAL          |           | 21 |