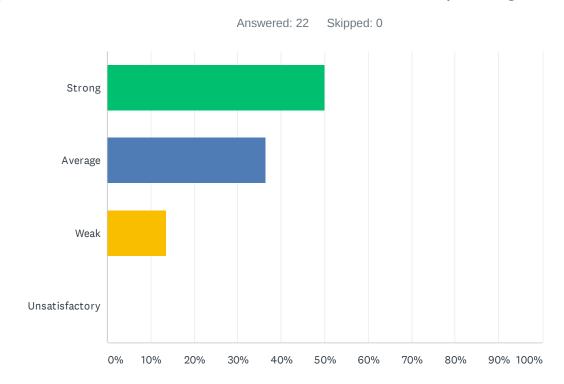

### Q34 When ODR's (office disciplinary referral) are written the teacher's word is valued and trusted.

| ANSWER CHOICES | RESPONSES |    |
|----------------|-----------|----|
| Strong         | 52.38%    | 11 |
| Average        | 38.10%    | 8  |
| Weak           | 4.76%     | 1  |
| Unsatisfactory | 0.00%     | 0  |
| TOTAL          |           | 21 |