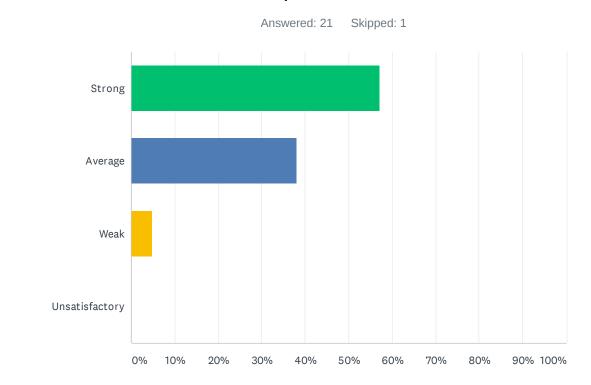

### Q15 Site staff is involved in setting school policies and budgetary priorities.

| ANSWER CHOICES | RESPONSES |    |
|----------------|-----------|----|
| Strong         | 57.14%    | 12 |
| Average        | 38.10%    | 8  |
| Weak           | 4.76%     | 1  |
| Unsatisfactory | 0.00%     | 0  |
| TOTAL          |           | 21 |