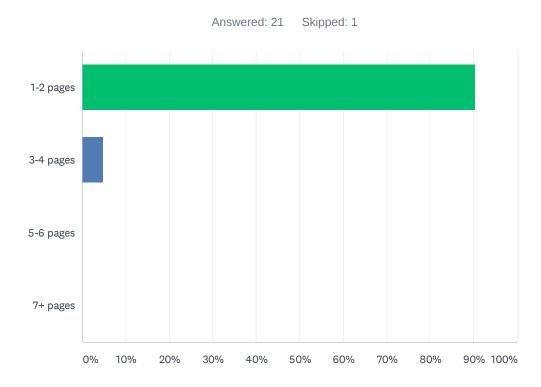

### Q20 Teachers are required to submit complete, but not excessively lengthy lesson plans.

| ANSWER CHOICES | RESPONSES |    |
|----------------|-----------|----|
| 1-2 pages      | 90.48%    | 19 |
| 3-4 pages      | 4.76%     | 1  |
| 5-6 pages      | 0.00%     | 0  |
| 7+ pages       | 0.00%     | 0  |
| TOTAL          |           | 21 |