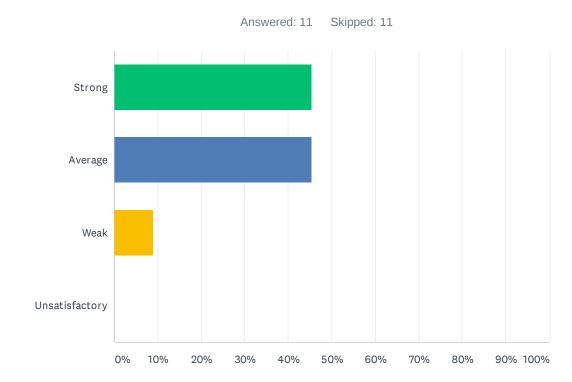

### Q26 Special education teachers are adequately trained in the administration of state assessments and District IEP's.

| ANSWER CHOICES | RESPONSES |    |
|----------------|-----------|----|
| Strong         | 45.45%    | 5  |
| Average        | 45.45%    | 5  |
| Weak           | 9.09%     | 1  |
| Unsatisfactory | 0.00%     | 0  |
| TOTAL          |           | 11 |