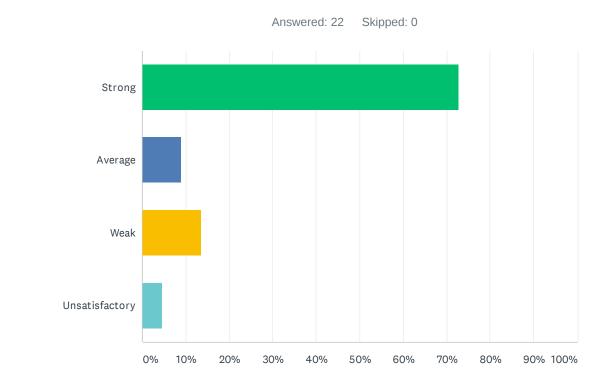

### Q5 Site administration conducts classroom visits (walk-through) in least the disruptive manner and leaves timely feedback (within 24 hours).

| ANSWER CHOICES | RESPONSES |    |
|----------------|-----------|----|
| Strong         | 72.73%    | 16 |
| Average        | 9.09%     | 2  |
| Weak           | 13.64%    | 3  |
| Unsatisfactory | 4.55%     | 1  |
| TOTAL          |           | 22 |