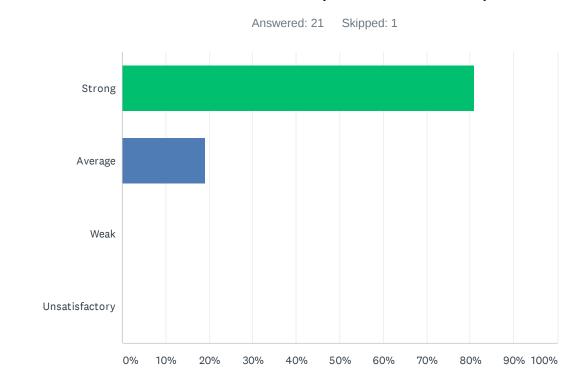

# Q7 Administration utilizes staff according to their job description (ie. Coaches, APL's, Specialists & Staff).

| ANSWER CHOICES | RESPONSES |    |
|----------------|-----------|----|
| Strong         | 80.95%    | 17 |
| Average        | 19.05%    | 4  |
| Weak           | 0.00%     | 0  |
| Unsatisfactory | 0.00%     | 0  |
| TOTAL          |           | 21 |