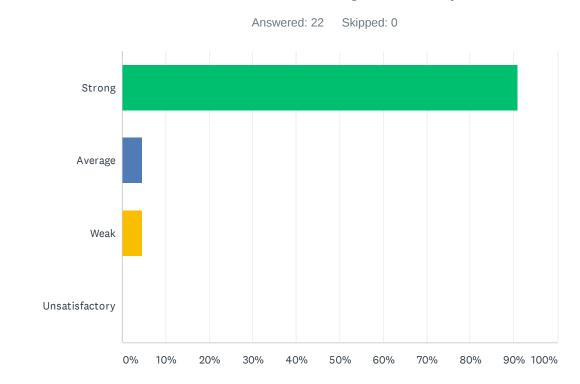

#### Q6 Site administration follows the contract and respects personal rights.

| ANSWER CHOICES | RESPONSES |    |
|----------------|-----------|----|
| Strong         | 90.91%    | 20 |
| Average        | 9.09%     | 2  |
| Weak           | 0.00%     | 0  |
| Unsatisfactory | 0.00%     | 0  |
| TOTAL          |           | 22 |