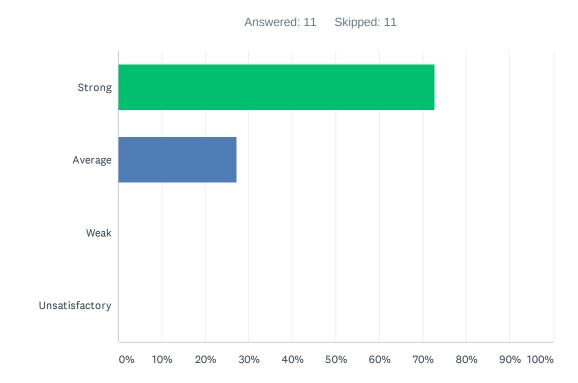

### Q24 Special education teachers have opportunities to participate in school-based, content area staff development.

| ANSWER CHOICES | RESPONSES |    |
|----------------|-----------|----|
| Strong         | 72.73%    | 8  |
| Average        | 27.27%    | 3  |
| Weak           | 0.00%     | 0  |
| Unsatisfactory | 0.00%     | 0  |
| TOTAL          |           | 11 |