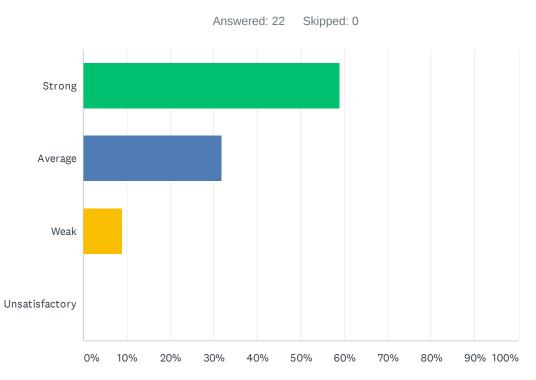

#### Q32 Discipline is improving at my site and not interfering with learning.

| ANSWER CHOICES | RESPONSES |
|----------------|-----------|
| Strong         | 31.82% 7  |
| Average        | 50.00% 11 |
| Weak           | 13.64% 3  |
| Unsatisfactory | 4.55% 1   |
| TOTAL          | 22        |