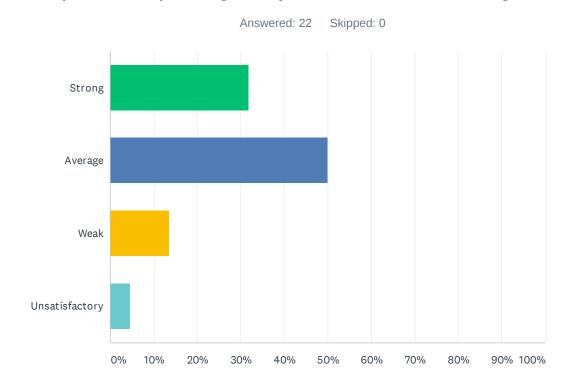

#### Q33 Positive referrals are an effective tool in improving discipline.

| ANSWER CHOICES | RESPONSES |
|----------------|-----------|
| Strong         | 50.00% 11 |
| Average        | 36.36% 8  |
| Weak           | 13.64% 3  |
| Unsatisfactory | 0.00% 0   |
| TOTAL          | 22        |