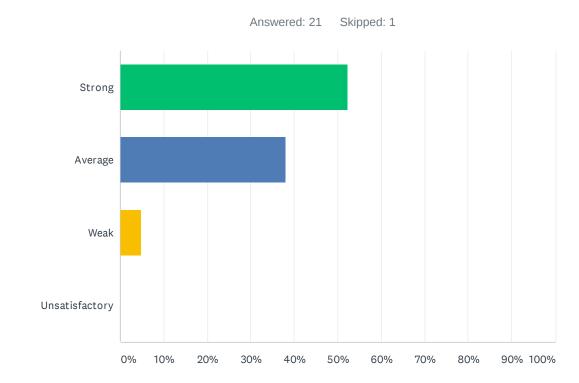

### Q15 Site staff is involved in setting school policies and budgetary priorities.

| ANSWER CHOICES | RESPONSES |    |
|----------------|-----------|----|
| Strong         | 57.14%    | 12 |
| Average        | 38.10%    | 8  |
| Weak           | 4.76%     | 1  |
| Unsatisfactory | 0.00%     | 0  |
| TOTAL          |           | 21 |