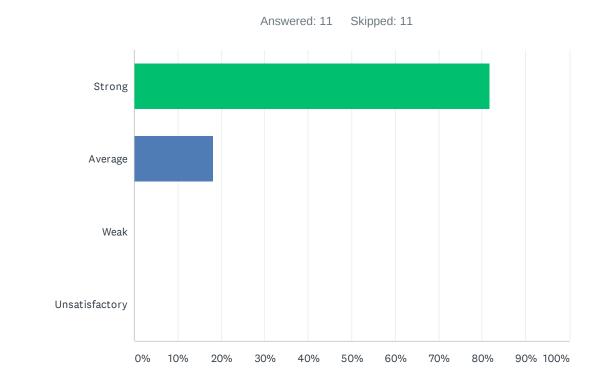

### Q23 Special Education class size is balanced within each program to ensure student safety and individualized instruction.

| ANSWER CHOICES | RESPONSES |    |
|----------------|-----------|----|
| Strong         | 81.82%    | 9  |
| Average        | 18.18%    | 2  |
| Weak           | 0.00%     | 0  |
| Unsatisfactory | 0.00%     | 0  |
| TOTAL          |           | 11 |