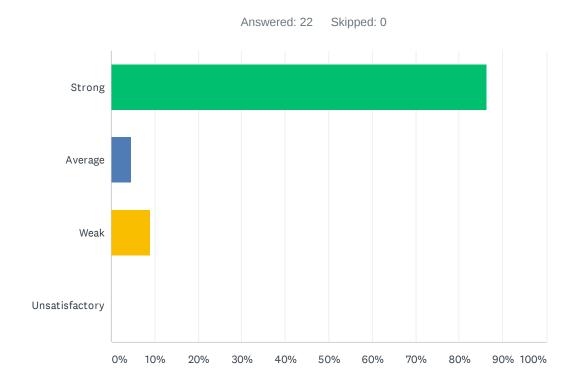

### Q13 Administration treats teachers as professionals; the teacher's word is not disregarded in favor of the student's.

| ANSWER CHOICES | RESPONSES |    |
|----------------|-----------|----|
| Strong         | 86.36%    | 19 |
| Average        | 4.55%     | 1  |
| Weak           | 9.09%     | 2  |
| Unsatisfactory | 0.00%     | 0  |
| TOTAL          |           | 22 |