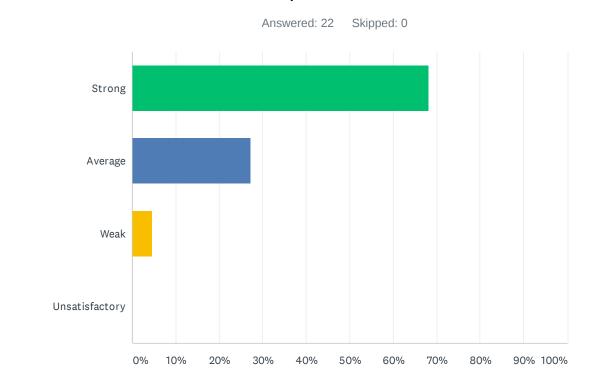

#### Q4 Site administration treats staff with respect; you feel like a valued member of a team

| ANSWER CHOICES | RESPONSES |    |
|----------------|-----------|----|
| Strong         | 77.27%    | 17 |
| Average        | 22.73%    | 5  |
| Weak           | 0.00%     | 0  |
| Unsatisfactory | 0.00%     | 0  |
| TOTAL          |           | 22 |