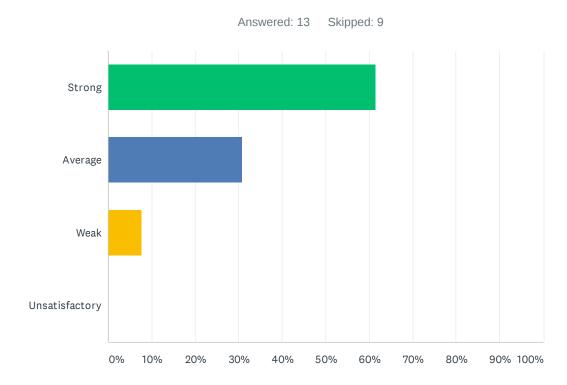

# Q22 The Special Education Department is assisting you with your questions, problems, and concerns.

| ANSWER CHOICES | RESPONSES |    |
|----------------|-----------|----|
| Strong         | 61.54%    | 8  |
| Average        | 30.77%    | 4  |
| Weak           | 7.69%     | 1  |
| Unsatisfactory | 0.00%     | 0  |
| TOTAL          |           | 13 |