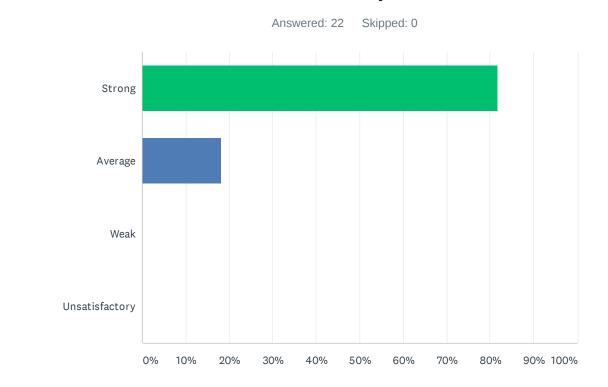

# Q3 Site administration is sensitive to the needs of students, staff, and community.

| ANSWER CHOICES | RESPONSES |    |
|----------------|-----------|----|
| Strong         | 81.82%    | 18 |
| Average        | 18.18%    | 4  |
| Weak           | 0.00%     | 0  |
| Unsatisfactory | 0.00%     | 0  |
| TOTAL          |           | 22 |