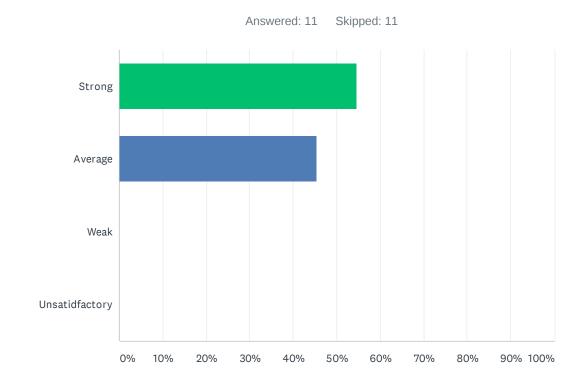

### Q25 Special education teachers have needed access to ALL instructional resources provided to the general education teachers.

| ANSWER CHOICES | RESPONSES |    |
|----------------|-----------|----|
| Strong         | 54.55%    | 6  |
| Average        | 45.45%    | 5  |
| Weak           | 0.00%     | 0  |
| Unsatidfactory | 0.00%     | 0  |
| TOTAL          |           | 11 |