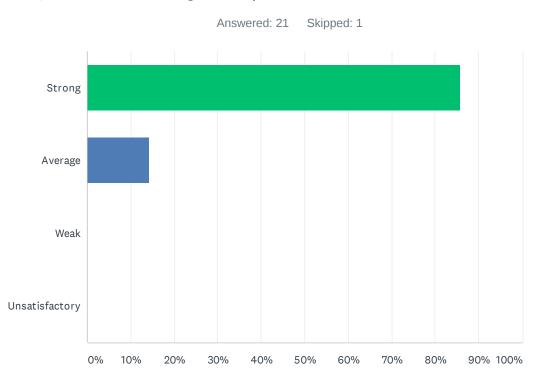

#### Q16 Site meetings are productive and not excessive.

| ANSWER CHOICES | RESPONSES |    |
|----------------|-----------|----|
| Strong         | 85.71%    | 18 |
| Average        | 14.29%    | 3  |
| Weak           | 0.00%     | 0  |
| Unsatisfactory | 0.00%     | 0  |
| TOTAL          |           | 21 |