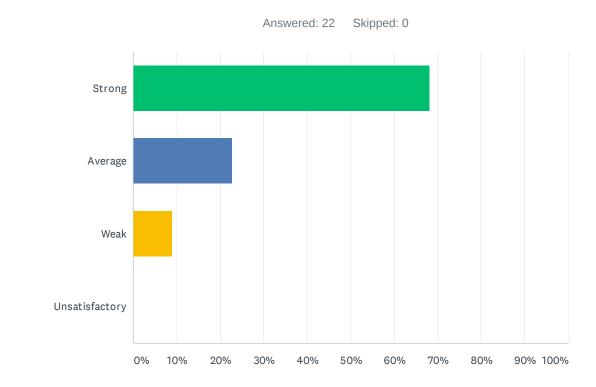

### Q5 Site administration conducts classroom visits (walk-through) in least the disruptive manner and leaves timely feedback (within 24 hours).

| ANSWER CHOICES | RESPONSES |    |
|----------------|-----------|----|
| Strong         | 72.73%    | 16 |
| Average        | 9.09%     | 2  |
| Weak           | 13.64%    | 3  |
| Unsatisfactory | 4.55%     | 1  |
| TOTAL          |           | 22 |