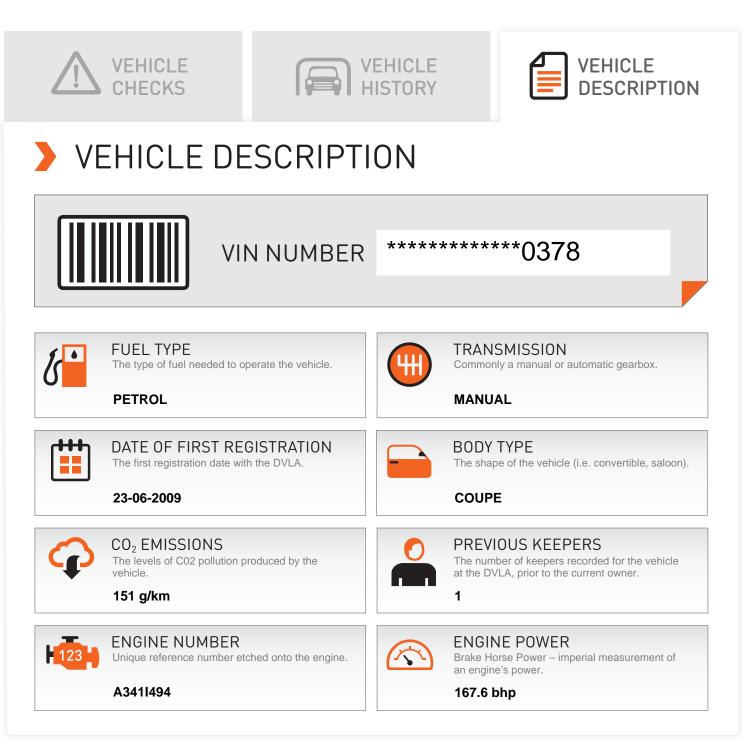

| MAKE   | BMW              |
|--------|------------------|
| MODEL  | 320I SE HIGHLINE |
| COLOUR | BLUE             |
| YEAR   | 2009             |
| ENGINE | 1995 cc          |

| VEHICLE<br>CHECKS                                                                                                       | VEHICLE<br>HISTORY | VEHICLE<br>DESCRIPTION                                                                                                                 |
|-------------------------------------------------------------------------------------------------------------------------|--------------------|----------------------------------------------------------------------------------------------------------------------------------------|
| > VEHICLE HISTORY                                                                                                       |                    |                                                                                                                                        |
| STOLEN<br>The Police National Computer contains a list of al<br>vehicles currently listed as Stolen.<br>NO              |                    | WRITTEN OFF<br>Insurance companies can declare a vehicle to be<br>a total loss following a theft or serious accident.<br>NO            |
| COUTSTANDING FINANCE<br>An outstanding loan agreement could mean the<br>vehicle is legally owned by someone else.<br>NO | <b>n</b> n         | INTERESTED PARTIES<br>Other parties can register an interest in a vehicle,<br>particularly if it has been obtained fraudulently.<br>NO |
| SCRAPPED<br>It is illegal to sell any vehicle registered as<br>scrapped by the DVLA.<br>NO                              |                    | MILEAGE DISCREPANCIES<br>Previous recorded mileages could indicate that a<br>vehicle's mileage has been changed illegally.<br>NO       |
| IMPORTED<br>The DVLA hold records for all vehicles that have<br>been imported into the UK.<br>NO                        |                    | EXPORTED<br>The DVLA hold records for all vehicles that have<br>been exported out of the country.<br>NO                                |
| COLOUR CHANGES<br>Number of colour changes to the vehicle<br>registered by the DVLA.<br>NONE                            | <b>012345</b>      | PREVIOUS PLATESIf a vehicle has had a legitimate registration platechange it will be registered by the DVLA.130-03-2011SU54ANE         |
|                                                                                                                         |                    |                                                                                                                                        |