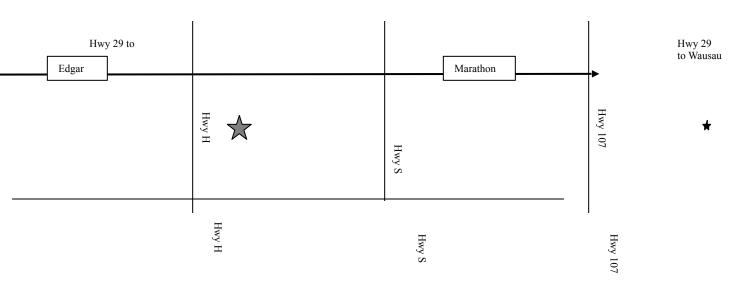

## 4203 County Road S, Marathon, WI 54448

From Wausau: west 12 miles on Hwy 29 to Hwy S – south on Hwy S 1½ miles on right From Abbotsford: east 18 miles on Hwy 29 to Hwy S - south on Hwy S 1½ miles on right From Marshfield: north 18 miles on Hwy 97 to Hwy S - 8½ miles east on Hwy S to Hwy S - 1½ miles on left